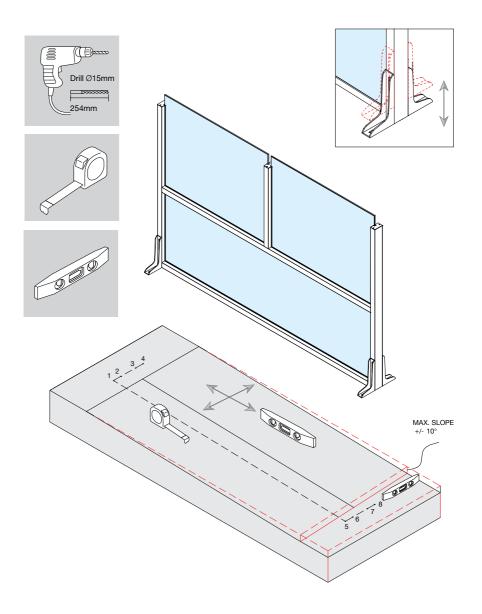

## **REQUIRED TOOLS**

EBM-75112G

Ground fixing guide

Alternative ground fixing with galvanized fixing base

Alternative ground fixing with concrete screw

Concrete Screw Ø12-110

Code **EBM12-110** 

Corner ground fixing guide