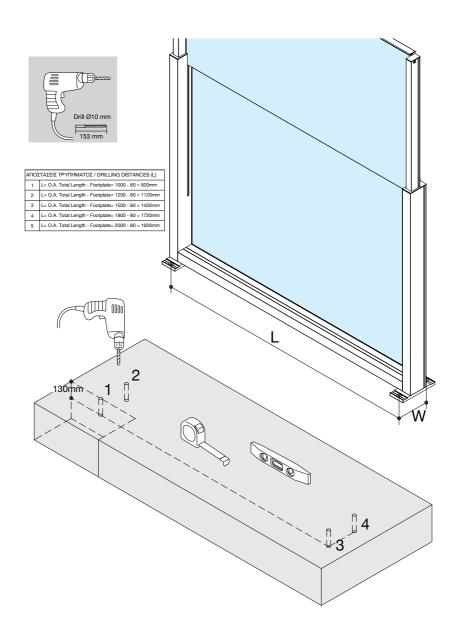

Ground fixing guide

ELEGANT.INNOVATIVE.UNIQUE

| Ground fixing guide                                                     | <u> </u> |
|-------------------------------------------------------------------------|----------|
| Ground fixing guide                                                     | 7        |
| Alternative ground fixing with galvanized fixing base                   | 15       |
| Alternative ground fixing with concrete screw                           | 21       |
| Corner ground fixing guide                                              | 27       |
| Ground fixing with secret screw                                         | 33       |
| Ground fixing guide for fixed typology                                  | 41       |
| Ground fixing guide for fixed typology - Installation with slope +/-10° | 45       |

## **REQUIRED TOOLS**

EBM-75112G

Ground fixing guide

Alternative ground fixing with galvanized fixing base

Alternative ground fixing with concrete screw

Concrete Screw Ø12-110

Code **EBM12-110** 

Corner ground fixing guide