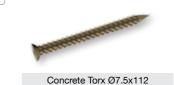

4

Code

5

Concrete Allen Screw Ø10x120 Code EBM-10120G

## **REQUIRED TOOLS**

EBM-75112G

Ground fixing guide

Alternative ground fixing with galvanized fixing base

Alternative ground fixing with concrete screw

Concrete Screw Ø12-110

Code **EBM12-110** 

Corner ground fixing guide