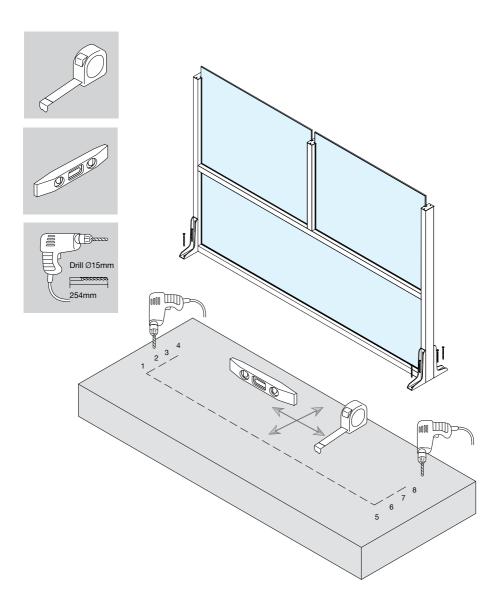

## **REQUIRED TOOLS**

EBM-75112G

Ground fixing guide

Alternative ground fixing with galvanized fixing base

Alternative ground fixing with concrete screw

Concrete Screw Ø12-110

Code **EBM12-110** 

Corner ground fixing guide