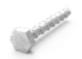

## **INSTALLATION METHODS**

| Inox allen screw M10x70 |             |  |
|-------------------------|-------------|--|
| Code                    | EB912-1070  |  |
| Expa                    | ansion plug |  |
| Code                    | EB01M-1040  |  |