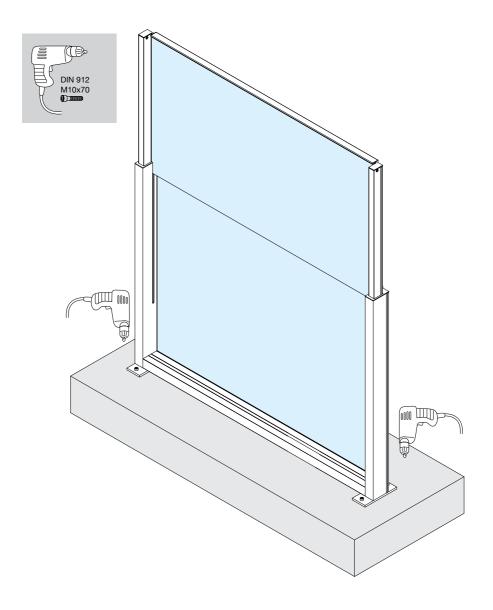

## **REQUIRED TOOLS**

EBM-75112G

Ground fixing guide

Alternative ground fixing with galvanized fixing base

Alternative ground fixing with concrete screw

Concrete Screw Ø12-110

Code **EBM12-110** 

Corner ground fixing guide