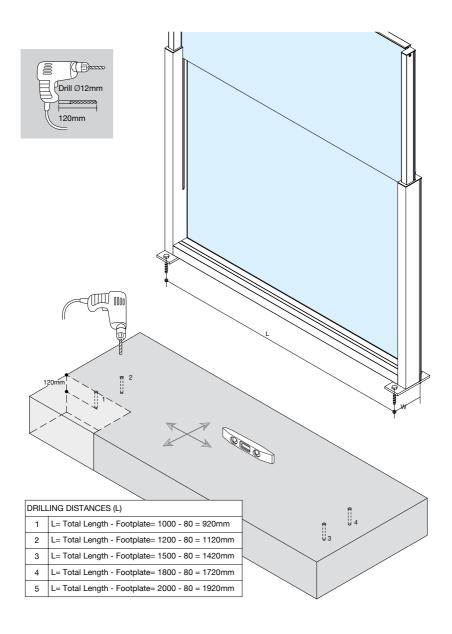

## **INSTALLATION METHODS**

| Inox allen screw M10x70 |             |  |
|-------------------------|-------------|--|
| Code                    | EB912-1070  |  |
| Expa                    | ansion plug |  |
| Code                    | EB01M-1040  |  |

2

|      | Galvanized fixing | base      |
|------|-------------------|-----------|
| Code |                   | E2200-173 |

3

| Concrete Sc | rew Ø12-110 |
|-------------|-------------|
| Code        | EBM-12110   |

4

Code

5

Concrete Allen Screw Ø10x120 Code EBM-10120G