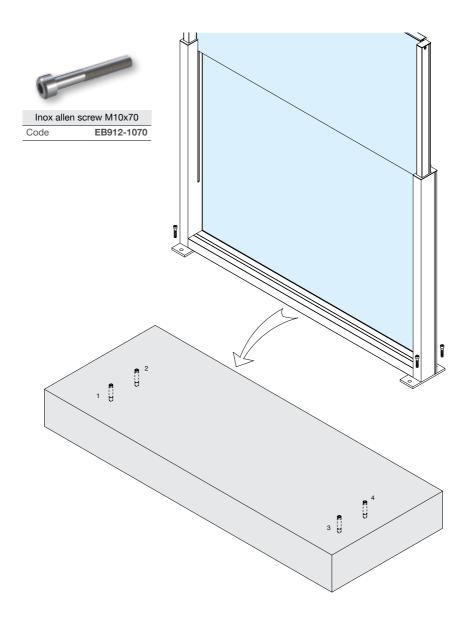

## **INSTALLATION METHODS**

| Inox allen screw M10x70 |             |  |
|-------------------------|-------------|--|
| Code                    | EB912-1070  |  |
| Expa                    | ansion plug |  |
| Code                    | EB01M-1040  |  |