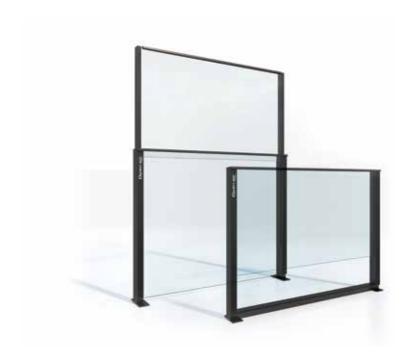

Ground fixing guide

ELEGANT.INNOVATIVE.UNIQUE

| Ground fixing guide                                                     | <u> </u> |
|-------------------------------------------------------------------------|----------|
| Ground fixing guide                                                     | 7        |
| Alternative ground fixing with galvanized fixing base                   | 15       |
| Alternative ground fixing with concrete screw                           | 21       |
| Corner ground fixing guide                                              | 27       |
| Ground fixing with secret screw                                         | 33       |
| Ground fixing guide for fixed typology                                  | 41       |
| Ground fixing guide for fixed typology - Installation with slope +/-10° | 45       |