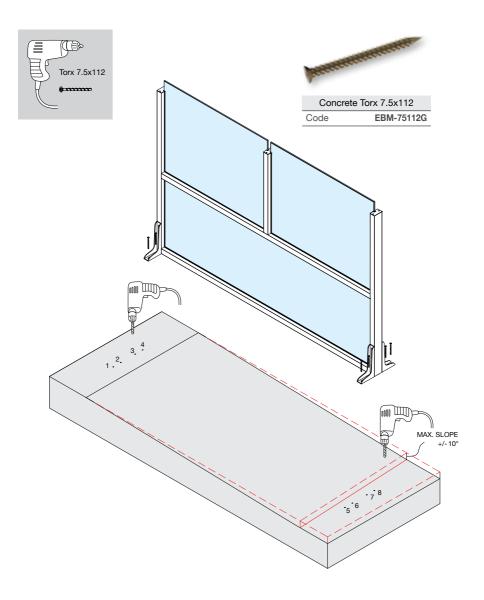

## **REQUIRED TOOLS**

EBM-75112G

Ground fixing guide

Alternative ground fixing with galvanized fixing base

Alternative ground fixing with concrete screw

Concrete Screw Ø12-110

Code **EBM12-110** 

Corner ground fixing guide