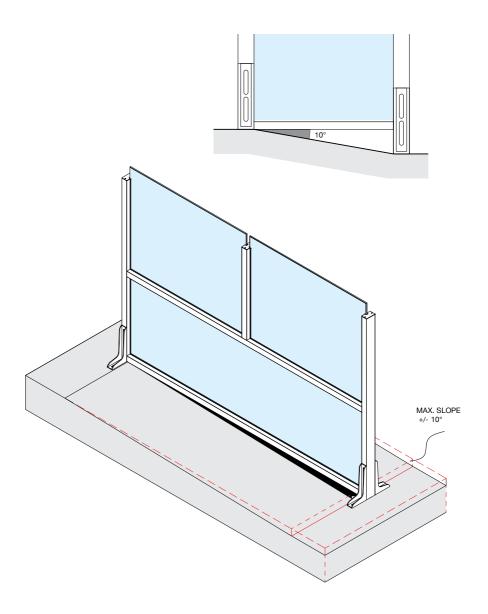

## Ground fixing with secret screw

Ground fixing guide for fixed typology

Ground fixing guide for fixed typology - Installation with slope +/-10°