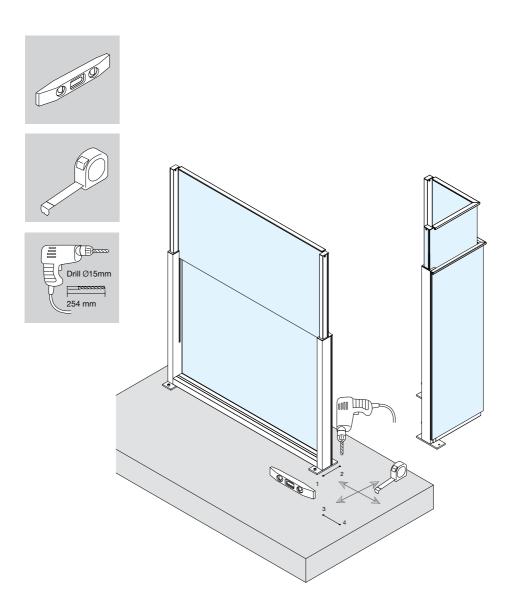

## **INSTALLATION METHODS**

| Inox allen screw M10x70 |             |  |
|-------------------------|-------------|--|
| Code                    | EB912-1070  |  |
| Expa                    | ansion plug |  |
| Code                    | EB01M-1040  |  |

## **REQUIRED TOOLS**

EBM-75112G

Ground fixing guide

Alternative ground fixing with galvanized fixing base

Alternative ground fixing with concrete screw

Concrete Screw Ø12-110

Code **EBM12-110** 

Corner ground fixing guide