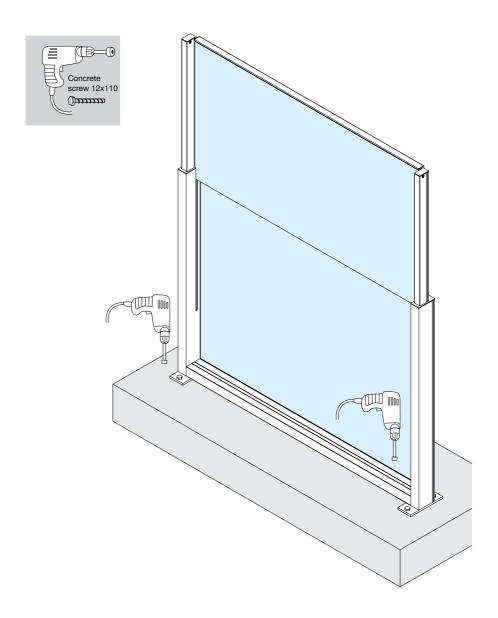

2

|      | Galvanized fixing | base      |
|------|-------------------|-----------|
| Code |                   | E2200-173 |

3

| Concrete Sc | rew Ø12-110 |
|-------------|-------------|
| Code        | EBM-12110   |

## **REQUIRED TOOLS**

EBM-75112G

Ground fixing guide

Alternative ground fixing with galvanized fixing base

Alternative ground fixing with concrete screw

Concrete Screw Ø12-110

Code **EBM12-110** 

Corner ground fixing guide