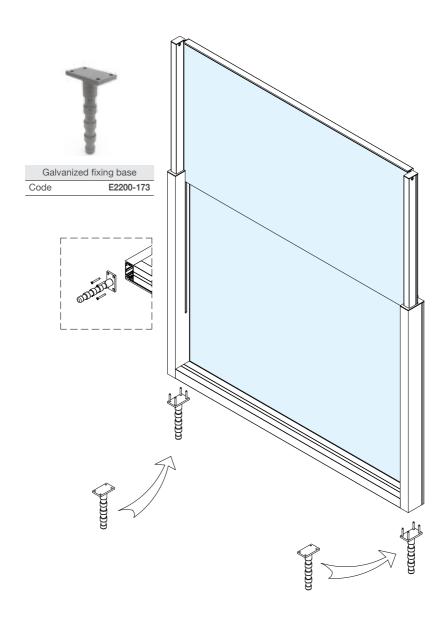

2

|      | Galvanized fixing | base      |
|------|-------------------|-----------|
| Code |                   | E2200-173 |

3

| Concrete Sc | rew Ø12-110 |
|-------------|-------------|
| Code        | EBM-12110   |