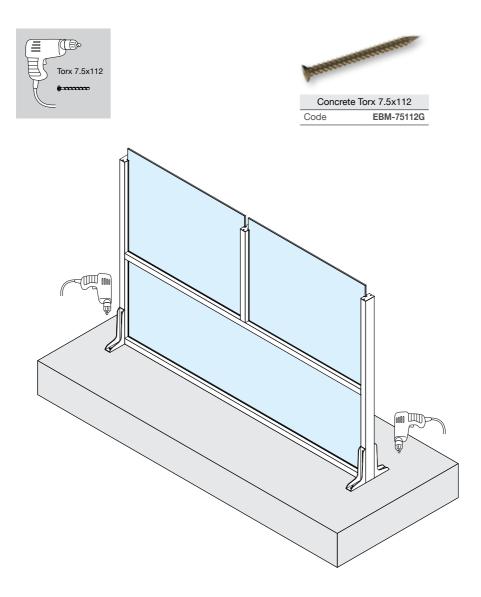

## **REQUIRED TOOLS**

EBM-75112G

Ground fixing guide

Alternative ground fixing with galvanized fixing base

Alternative ground fixing with concrete screw

Concrete Screw Ø12-110

Code **EBM12-110** 

Corner ground fixing guide