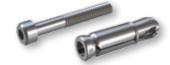

2

|      | Galvanized fixing | base      |
|------|-------------------|-----------|
| Code |                   | E2200-173 |

3

| Concrete Sc | rew Ø12-110 |
|-------------|-------------|
| Code        | EBM-12110   |