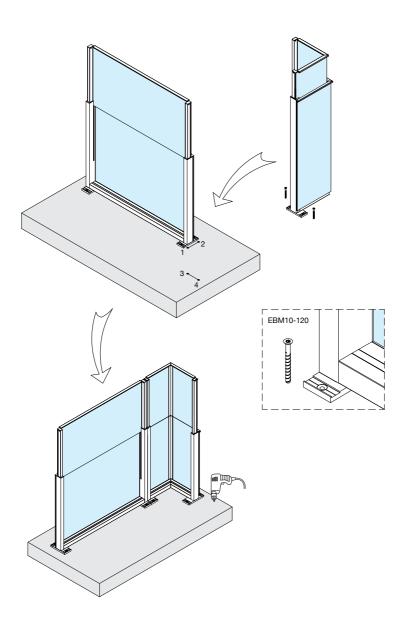

---------------|-------------|--|
| Code                    | EB912-1070  |  |
| Expa                    | ansion plug |  |
| Code                    | EB01M-1040  |  |

2



|      | Galvanized fixing | base      |
|------|-------------------|-----------|
| Code |                   | E2200-173 |

3



| Concrete Sc | rew Ø12-110 |
|-------------|-------------|
| Code        | EBM-12110   |

4

Code



5



Concrete Allen Screw Ø10x120 Code EBM-10120G

## **REQUIRED TOOLS**









EBM-75112G





Ground fixing guide

















Alternative ground fixing with galvanized fixing base













Alternative ground fixing with concrete screw





Concrete Screw Ø12-110

Code **EBM12-110** 











Corner ground fixing guide













## Ground fixing with secret screw

















Ground fixing guide for fixed typology







Ground fixing guide for fixed typology - Installation with slope +/-10°