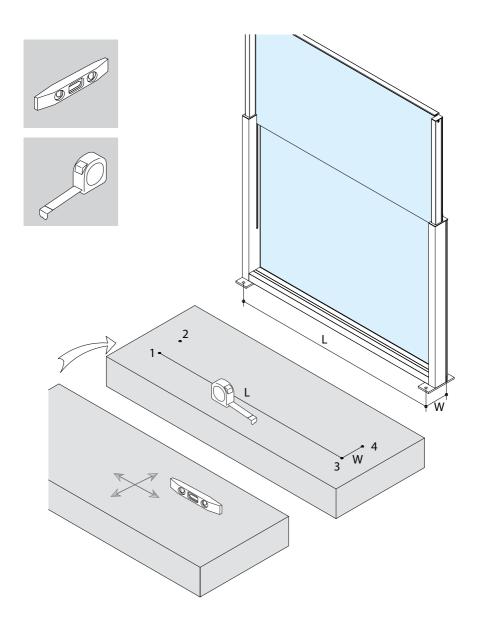

Ground fixing guide

ELEGANT.INNOVATIVE.UNIQUE

| Ground fixing guide                                                     | <u> </u> |
|-------------------------------------------------------------------------|----------|
| Ground fixing guide                                                     | 7        |
| Alternative ground fixing with galvanized fixing base                   | 15       |
| Alternative ground fixing with concrete screw                           | 21       |
| Corner ground fixing guide                                              | 27       |
| Ground fixing with secret screw                                         | 33       |
| Ground fixing guide for fixed typology                                  | 41       |
| Ground fixing guide for fixed typology - Installation with slope +/-10° | 45       |

## **REQUIRED TOOLS**

EBM-75112G

Ground fixing guide

Alternative ground fixing with galvanized fixing base

Alternative ground fixing with concrete screw

Concrete Screw Ø12-110

Code **EBM12-110** 

Corner ground fixing guide