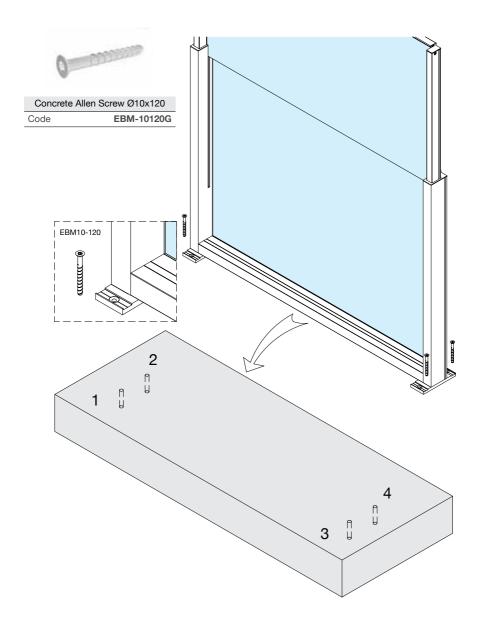

---------------------|-------------|--|
| Code                    | EB912-1070  |  |
| Expa                    | ansion plug |  |
| Code                    | EB01M-1040  |  |

2



|      | Galvanized fixing | base      |
|------|-------------------|-----------|
| Code |                   | E2200-173 |

3



| Concrete Sc | rew Ø12-110 |
|-------------|-------------|
| Code        | EBM-12110   |

4

Code



5



Concrete Allen Screw Ø10x120 Code EBM-10120G

## **REQUIRED TOOLS**









EBM-75112G





Ground fixing guide

















Alternative ground fixing with galvanized fixing base













Alternative ground fixing with concrete screw





Concrete Screw Ø12-110

Code **EBM12-110** 











Corner ground fixing guide













## Ground fixing with secret screw

















Ground fixing guide for fixed typology







Ground fixing guide for fixed typology - Installation with slope +/-10°