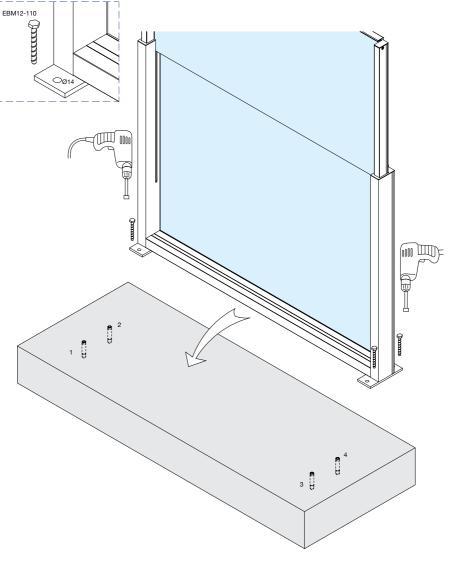

## **REQUIRED TOOLS**

EBM-75112G

Ground fixing guide

Alternative ground fixing with galvanized fixing base

Alternative ground fixing with concrete screw

Concrete Screw Ø12-110

Code **EBM12-110** 

Corner ground fixing guide