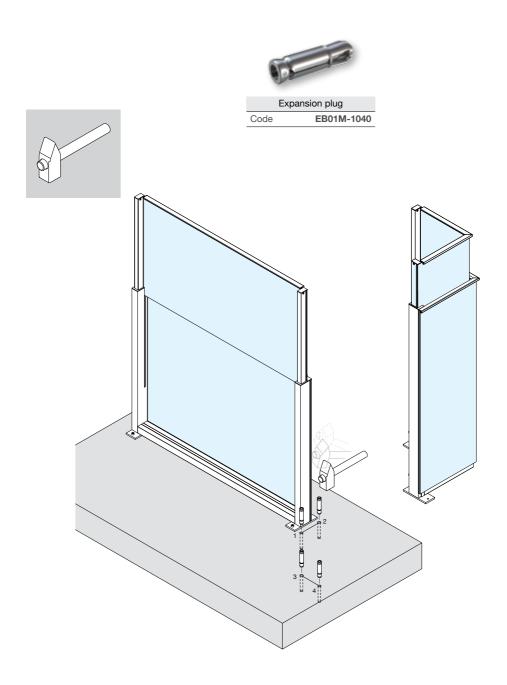

## **INSTALLATION METHODS**

| Inox allen screw M10x70 |             |  |
|-------------------------|-------------|--|
| Code                    | EB912-1070  |  |
| Expa                    | ansion plug |  |
| Code                    | EB01M-1040  |  |

2

|      | Galvanized fixing | base      |
|------|-------------------|-----------|
| Code |                   | E2200-173 |

3

| Concrete Sc | rew Ø12-110 |
|-------------|-------------|
| Code        | EBM-12110   |