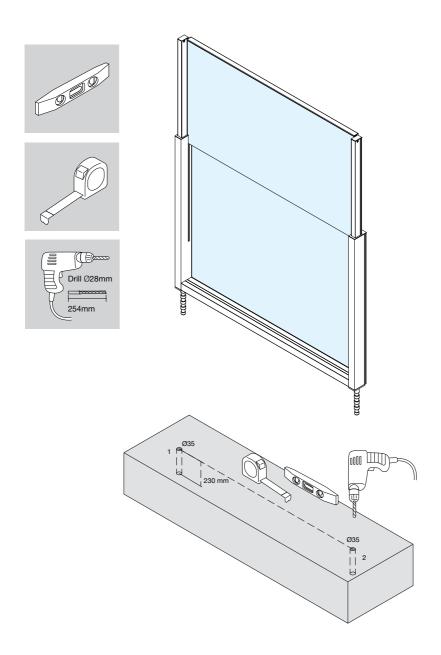

## **INSTALLATION METHODS**

| Inox allen screw M10x70 |             |  |
|-------------------------|-------------|--|
| Code                    | EB912-1070  |  |
| Expa                    | ansion plug |  |
| Code                    | EB01M-1040  |  |