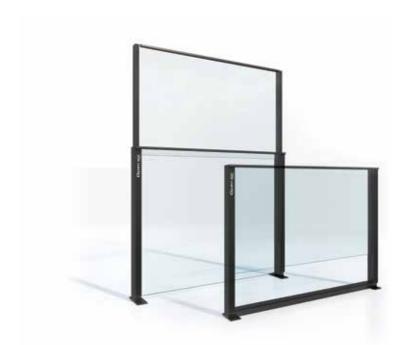

Ground fixing guide

ELEGANT.INNOVATIVE.UNIQUE

| Ground fixing guide                                                     | <u> </u> |
|-------------------------------------------------------------------------|----------|
| Ground fixing guide                                                     | 7        |
| Alternative ground fixing with galvanized fixing base                   | 15       |
| Alternative ground fixing with concrete screw                           | 21       |
| Corner ground fixing guide                                              | 27       |
| Ground fixing with secret screw                                         | 33       |
| Ground fixing guide for fixed typology                                  | 41       |
| Ground fixing guide for fixed typology - Installation with slope +/-10° | 45       |

## **REQUIRED TOOLS**

EBM-75112G

Ground fixing guide

Alternative ground fixing with galvanized fixing base

Alternative ground fixing with concrete screw

Concrete Screw Ø12-110

Code **EBM12-110** 

Corner ground fixing guide