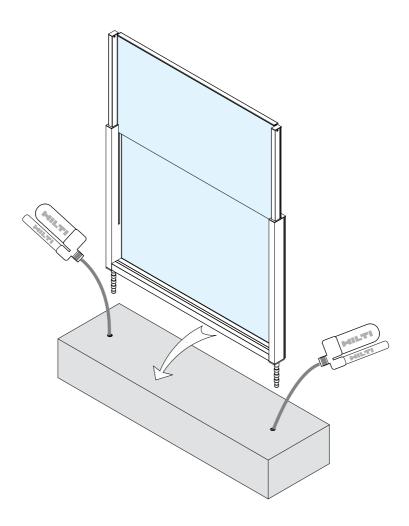

## **INSTALLATION METHODS**

| Inox allen screw M10x70 |             |  |
|-------------------------|-------------|--|
| Code                    | EB912-1070  |  |
| Expa                    | ansion plug |  |
| Code                    | EB01M-1040  |  |