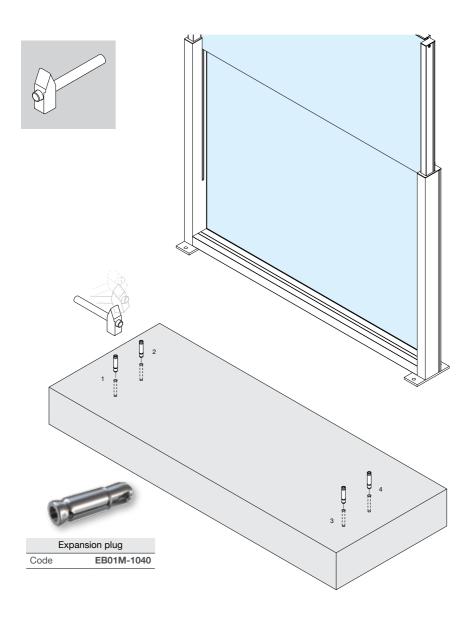

## **INSTALLATION METHODS**

| Inox allen screw M10x70 |             |  |
|-------------------------|-------------|--|
| Code                    | EB912-1070  |  |
| Expa                    | ansion plug |  |
| Code                    | EB01M-1040  |  |