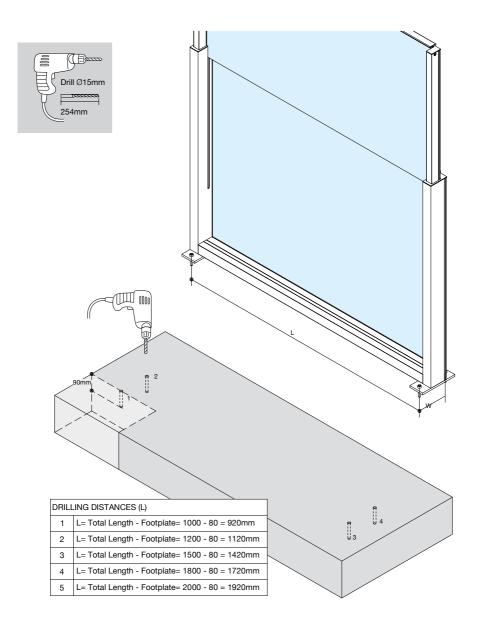

Ground fixing guide

ELEGANT.INNOVATIVE.UNIQUE

| Ground fixing guide                                                     | <u> </u> |
|-------------------------------------------------------------------------|----------|
| Ground fixing guide                                                     | 7        |
| Alternative ground fixing with galvanized fixing base                   | 15       |
| Alternative ground fixing with concrete screw                           | 21       |
| Corner ground fixing guide                                              | 27       |
| Ground fixing with secret screw                                         | 33       |
| Ground fixing guide for fixed typology                                  | 41       |
| Ground fixing guide for fixed typology - Installation with slope +/-10° | 45       |

## **REQUIRED TOOLS**

EBM-75112G

Ground fixing guide

Alternative ground fixing with galvanized fixing base

Alternative ground fixing with concrete screw

Concrete Screw Ø12-110

Code **EBM12-110** 

Corner ground fixing guide