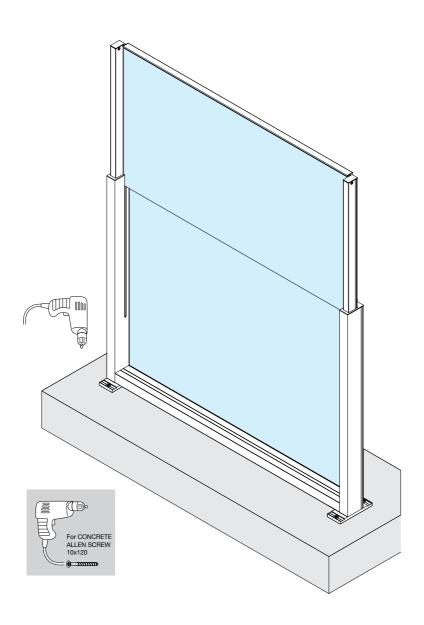

## **REQUIRED TOOLS**

EBM-75112G

Ground fixing guide

Alternative ground fixing with galvanized fixing base

Alternative ground fixing with concrete screw

Concrete Screw Ø12-110

Code **EBM12-110** 

Corner ground fixing guide