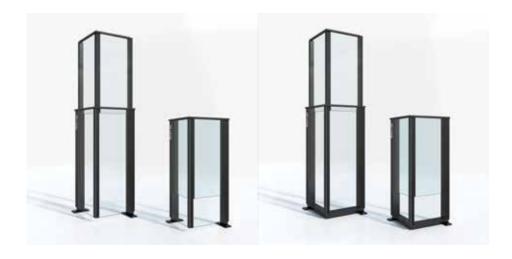

Ground fixing guide

ELEGANT.INNOVATIVE.UNIQUE

| Ground fixing guide                                                     | <u> </u> |
|-------------------------------------------------------------------------|----------|
| Ground fixing guide                                                     | 7        |
| Alternative ground fixing with galvanized fixing base                   | 15       |
| Alternative ground fixing with concrete screw                           | 21       |
| Corner ground fixing guide                                              | 27       |
| Ground fixing with secret screw                                         | 33       |
| Ground fixing guide for fixed typology                                  | 41       |
| Ground fixing guide for fixed typology - Installation with slope +/-10° | 45       |