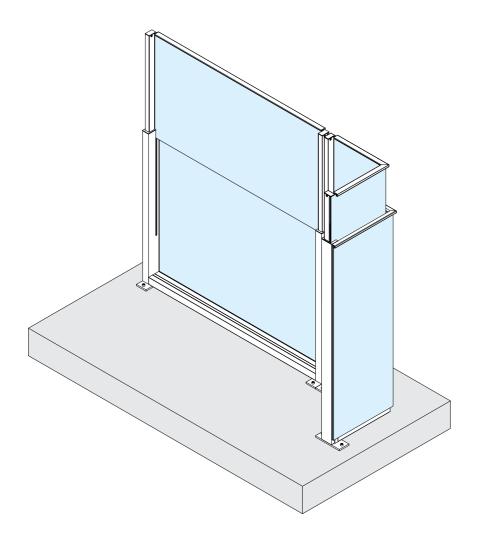

Ground fixing guide

ELEGANT.INNOVATIVE.UNIQUE

| Ground fixing guide                                                     | <u> </u> |
|-------------------------------------------------------------------------|----------|
| Ground fixing guide                                                     | 7        |
| Alternative ground fixing with galvanized fixing base                   | 15       |
| Alternative ground fixing with concrete screw                           | 21       |
| Corner ground fixing guide                                              | 27       |
| Ground fixing with secret screw                                         | 33       |
| Ground fixing guide for fixed typology                                  | 41       |
| Ground fixing guide for fixed typology - Installation with slope +/-10° | 45       |

## **REQUIRED TOOLS**

EBM-75112G

Ground fixing guide

Alternative ground fixing with galvanized fixing base

Alternative ground fixing with concrete screw

Concrete Screw Ø12-110

Code **EBM12-110** 

Corner ground fixing guide