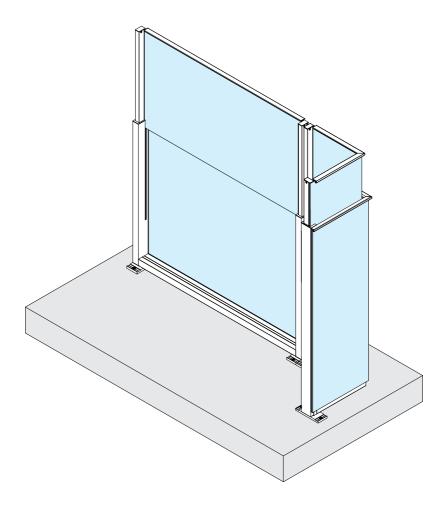

## Ground fixing with secret screw

Ground fixing guide for fixed typology

Ground fixing guide for fixed typology - Installation with slope +/-10°