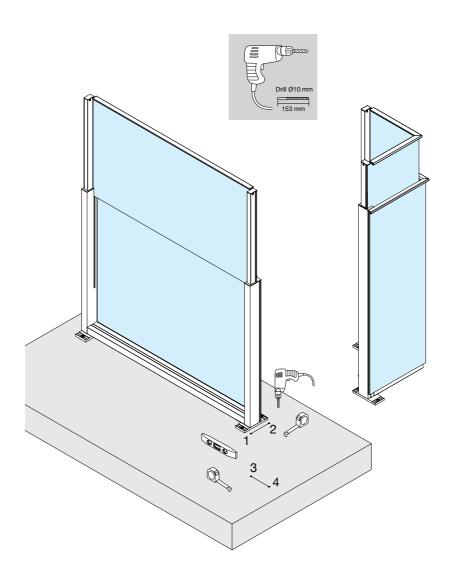

## **REQUIRED TOOLS**

EBM-75112G

Ground fixing guide

Alternative ground fixing with galvanized fixing base

Alternative ground fixing with concrete screw

Concrete Screw Ø12-110

Code **EBM12-110** 

Corner ground fixing guide