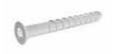

2

|      | Galvanized fixing | base      |
|------|-------------------|-----------|
| Code |                   | E2200-173 |

3

| Concrete Sc | rew Ø12-110 |
|-------------|-------------|
| Code        | EBM-12110   |