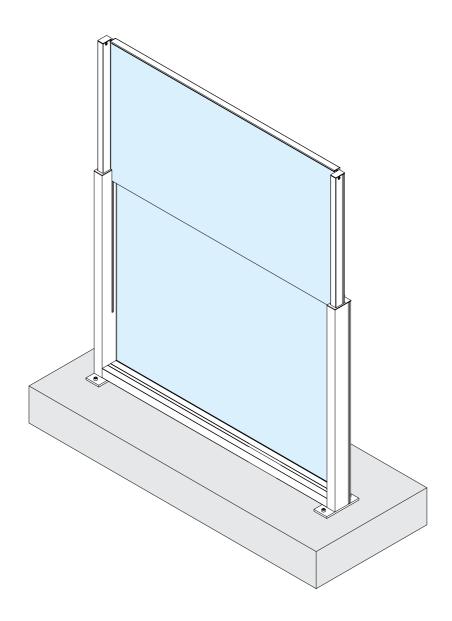

Ground fixing guide

ELEGANT.INNOVATIVE.UNIQUE

| Ground fixing guide                                                     | <u> </u> |
|-------------------------------------------------------------------------|----------|
| Ground fixing guide                                                     | 7        |
| Alternative ground fixing with galvanized fixing base                   | 15       |
| Alternative ground fixing with concrete screw                           | 21       |
| Corner ground fixing guide                                              | 27       |
| Ground fixing with secret screw                                         | 33       |
| Ground fixing guide for fixed typology                                  | 41       |
| Ground fixing guide for fixed typology - Installation with slope +/-10° | 45       |