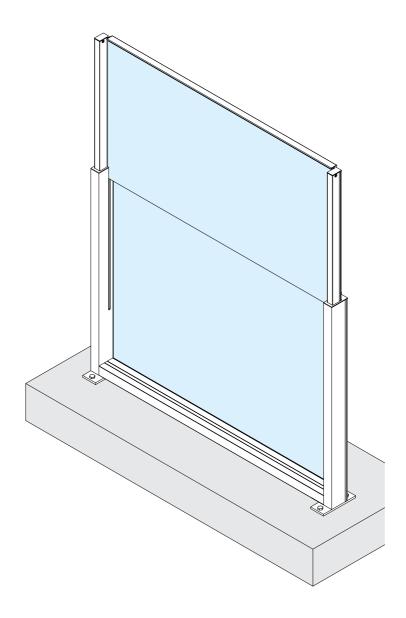

## **REQUIRED TOOLS**

EBM-75112G

Ground fixing guide

Alternative ground fixing with galvanized fixing base

Alternative ground fixing with concrete screw

Concrete Screw Ø12-110

Code **EBM12-110** 

Corner ground fixing guide