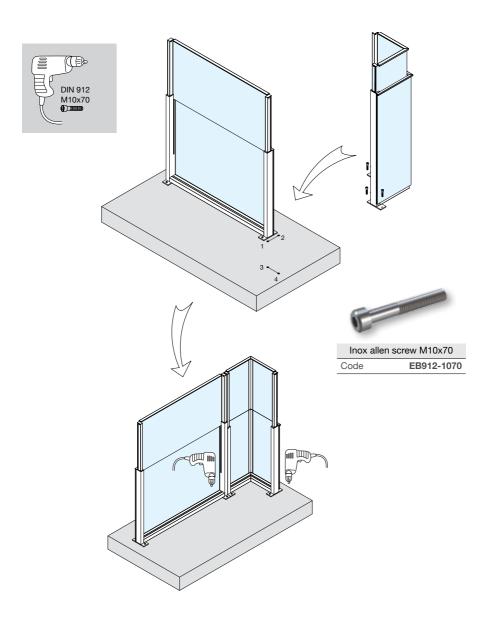

## **INSTALLATION METHODS**

| Inox allen screw M10x70 |             |  |
|-------------------------|-------------|--|
| Code                    | EB912-1070  |  |
| Expa                    | ansion plug |  |
| Code                    | EB01M-1040  |  |