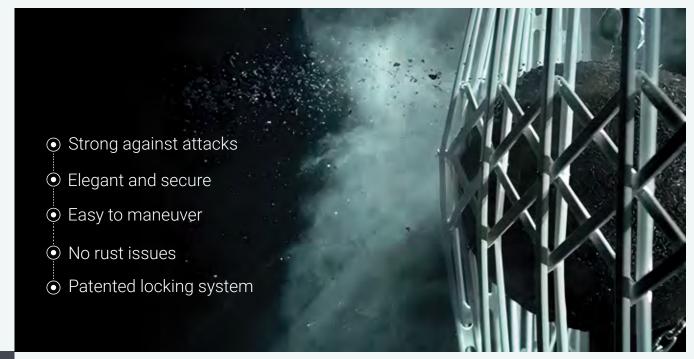

RETRACTSECURITYBAR

It can "Hide-Away" and fold out of sight when opened!

Prevent Vandalism and intrusion effectively

Protect your inventory, valuables, insurance premiums - and well-being!

Resists High Force Attacks

Patent locking mechanism with great resistance to high force attacks

Warrantied against defective workmanship and installation

Custom-fit around entries, windows, and vulnerable attack points

Customizable to Your Budget

An economical solution for french doors & sliding doors

Silky Smooth Light Operation

Powder coated to add strength & beauty

UV and corrosion resistant, even at the coast

**Popular Colors:** 

Matt

White

Matt Lite

Matt

Matt

Matt

Matt Matt

Our Trellidor retractables are a whole new strata of building security gates. The subject of multiple patents, these gates, are lighter, but stronger, much more easy to manage, and designed beautifully. We've worked out ways for them to be super obvious when and where you are vulnerable, and to seemingly disappear when you know you are secure.