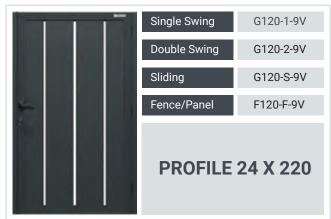

#### **IRON**

Cost increases dramatically to treat against maintenance problems like rust & corrosion.

The Profile 24 Horizontal Series design is our most versatile series for gates and fences. 'Profile 24' refers to the depth of each of the fence and gate slats: 24mm. This series features simple horizontal profiles in varying widths and gap sizes. The versatility of this series makes it suitable for almost any home or business."

All aluminum, all powder-coated, and all beautiful. The Profile 24 Horizontal adds privacy to your home with a variety of different looks compared to other designs. As with all our products, it is custom-made for your property. We can engineer these to accommodate a hilly terrain.