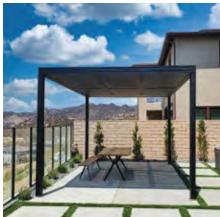

# Pergolas

Targa System

Introducing Targa, an optional addition to Mulholland pergolas. Splitting the cover into two sections, it offers precise control over light and shade. Crafted from durable aluminum, Targa seamlessly integrates with your design for effortless panel adjustment. Our expert team ensures hassle-free installation, allowing worry-free outdoor living.

Our beautiful customized pergolas will remain in immaculate condition with little maintenance in our California sun and extreme weather conditions. This is only possible due to our proprietary aluminum technology and powder coating system, which will protect your investment for years to come.

### Why Aluminum for your Pergola?

Your Aluminum Pergola can provide protection and resist rain, UV rays, and harsh weather without getting rusted.

It will provide comfortable shade on your property for your loved ones.

Our sleek, modern aluminum pergola designs will make your backyard, front yard or terrace look even more beautiful.

The value of your investment will increase over time.