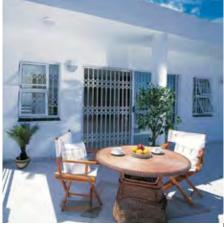

#### TRELLIDOR

Resposability on Security - First time in the US

"Hide-Away" Retractable Security Gates

You can further protect your home and family by having our Trellidor "disappearing" retractable security gates installed on the inside of your house, behind your doors and windows. They are nice to look at, and do their "security work" wonderfully.

RETRACTSECURITYBAR

It can "Hide-Away" and fold out of sight when opened!

Prevent Vandalism and intrusion effectively

Protect your inventory, valuables, insurance premiums - and well-being!

Resists High Force Attacks

An economical solution for french doors & sliding doors

Silky Smooth Light Operation

Powder coated to add strength & beauty

UV and corrosion resistant, even at the coast

**Popular Colors:** 

Matt

White

Matt Lite