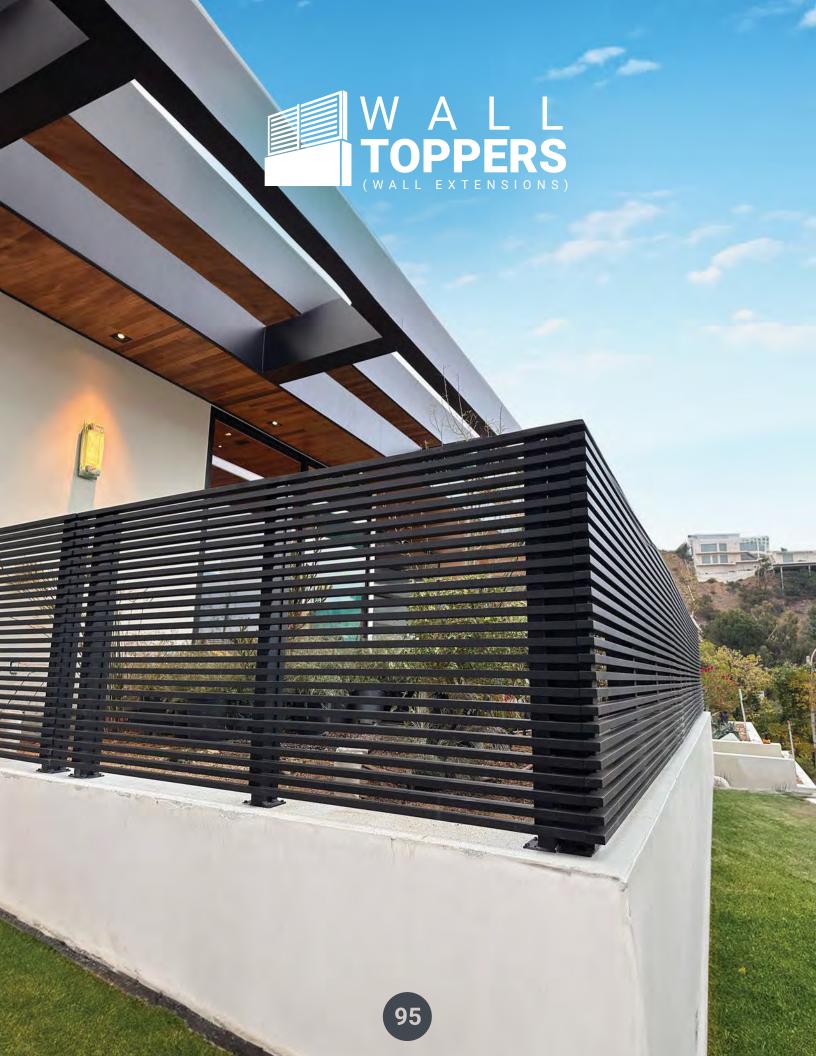

Wall Toppers raise the height of your perimeter walls. We find that most people want these for their added privacy. You get an opportunity to effectively re-frame your entire property with wall extensions. You can create a beautiful contrast between a masonry wall and a Mulholland Brand wall extension. Remember: you have all of our colors to choose from! Also note that the various Woodlike styles are a very popular choice in wall extensions.