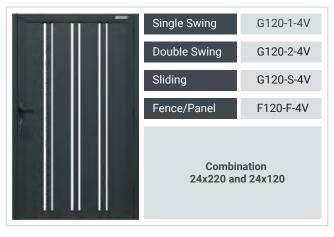

#### **IRON**

Cost increases dramatically to treat against maintenance problems like rust & corrosion.

The Profile 24 Horizontal Series design is our most versatile series for gates and fences. 'Profile 24' refers to the depth of each of the fence and gate slats: 24mm. This series features simple horizontal profiles in varying widths and gap sizes. The versatility of this series makes it suitable for almost any home or business."

All aluminum, all powder-coated, and all beautiful. The Profile 24 Horizontal adds privacy to your home with a variety of different looks compared to other designs. As with all our products, it is custom-made for your property. We can engineer these to accommodate a hilly terrain.

| G120-1-2 |  |
|----------|--|
| G120-2-2 |  |
| G120-S-2 |  |
| F120-F-2 |  |
|          |  |

**PROFILE 24 X 40** 

| Single Swing | G120-1-3 |
|--------------|----------|
| Double Swing | G120-2-3 |
| Sliding      | G120-S-3 |
| Fence/Panel  | F120-F-3 |
| PROFILE      | 24 X 60  |