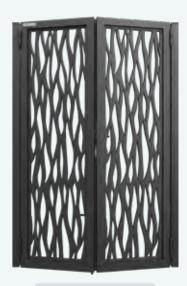

### **ALUMIGUARD**

Framed

Frameless

security. Protect your home with elegance.

Available on any Laser Cut Design or create custom design.