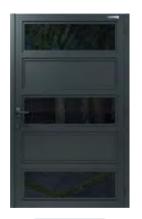

Our Black Glass and Aluminum series can be designed with glass accents or large glass panels to add flair to your gate or fence. These create a beautiful reflective gate that is perfect for added privacy. Glass gates and fences are a great choice to raise property value and provide an instant upgrade in beauty!

Your Black Glass and Aluminum Series gate is laminated for extra safety and security. As with all our products, these are custom made to so that they can be installed on your unique property. We can work with level as well as sloped terrains.

Double Swing Pedestrian Gate

Driveway Sliding Gate

Panel

Single / Double Swing Driveway Gate

About SKU - (Stock Keeping Unit) SKUs are unique identifying codes for each of the items we offer. We created our SKUs based on various characteristics of our products. We use them as a system to differentiate and categorize our products efficiently. You can request a specific model by referring to its SKU.