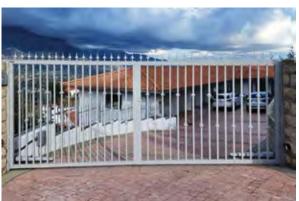

"Some designs made be modified to fit the gate and for strength purposes"

Projects with the Classic 48 design must have a minimum of 400sqft of material (gates & fencing) or combined with other designs of significant value, this is reserved for large scale projectsv

Why is aluminum the premier material for fencing? Wood picket fences crack and deteriorate over time, they also require maintenance to prevent rotting. Iron rusts and may required repair replacement.

Aluminum Classic 48 will resist all types of weather, will not rust or rot, and a simple rinse and wipe down will do the trick for maintenance! You can combine Classic 48 with any product and it will still make your property look beautiful.