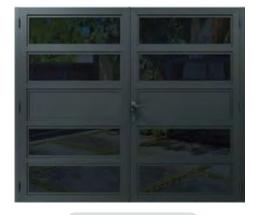

Our Black Glass and Aluminum series can be designed with glass accents or large glass panels to add flair to your gate or fence. These create a beautiful reflective gate that is perfect for added privacy. Glass gates and fences are a great choice to raise property value and provide an instant upgrade in beauty!

Your Black Glass and Aluminum Series gate is laminated for extra safety and security. As with all our products, these are custom made to so that they can be installed on your unique property. We can work with level as well as sloped terrains.