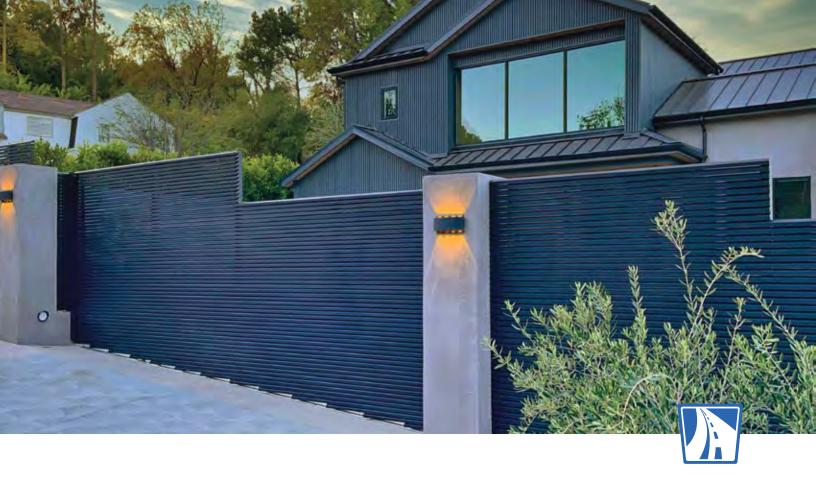

#### **IRON**

Cost increases dramatically to treat against maintenance problems like rust & corrosion.

The Profile 24 Horizontal Series design is our most versatile series for gates and fences. 'Profile 24' refers to the depth of each of the fence and gate slats: 24mm. This series features simple horizontal profiles in varying widths and gap sizes. The versatility of this series makes it suitable for almost any home or business."

All aluminum, all powder-coated, and all beautiful. The Profile 24 Horizontal adds privacy to your home with a variety of different looks compared to other designs. As with all our products, it is custom-made for your property. We can engineer these to accommodate a hilly terrain.