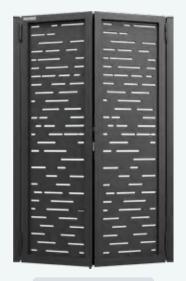

#### **IRON**

Cost increases dramatically to treat against maintenance problems like rust & corrosion.

The Profile 24 Horizontal Series design is our most versatile series for gates and fences. 'Profile 24' refers to the depth of each of the fence and gate slats: 24mm. This series features simple horizontal profiles in varying widths and gap sizes. The versatility of this series makes it suitable for almost any home or business."

All aluminum, all powder-coated, and all beautiful. The Profile 24 Horizontal adds privacy to your home with a variety of different looks compared to other designs. As with all our products, it is custom-made for your property. We can engineer these to accommodate a hilly terrain.