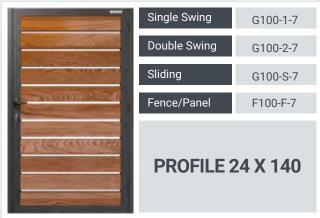

#### **IRON**

Cost increases dramatically to treat against maintenance problems like rust & corrosion.

The Profile 24 Horizontal Series design is our most versatile series for gates and fences. 'Profile 24' refers to the depth of each of the fence and gate slats: 24mm. This series features simple horizontal profiles in varying widths and gap sizes. The versatility of this series makes it suitable for almost any home or business."

All aluminum, all powder-coated, and all beautiful. The Profile 24 Horizontal adds privacy to your home with a variety of different looks compared to other designs. As with all our products, it is custom-made for your property. We can engineer these to accommodate a hilly terrain.