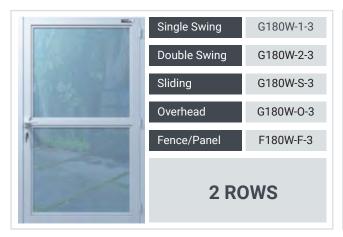

Our Glass & Aluminum Series can be designed with white glass accents to add flair to your gate or large glass panels, creating a beautiful reflective gate perfect for added privacy. This style is a great choice to raise property value and provide an instant upgrade in beauty!

Double Swing Pedestrian Gate

Driveway Sliding Gate

Single / Double Swing Driveway Gate

**About SKU** - (Stock Keeping Unit) SKUs are unique identifying codes for each of the items we offer. We created our SKUs based on various characteristics of our products. We use them as a system to differentiate and categorize our products efficiently. You can request a specific model by referring to its SKU.