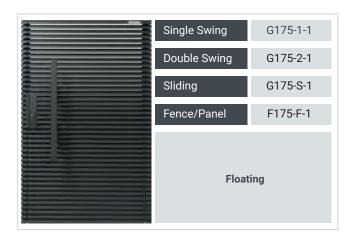

#### **IRON**

Cost increases dramatically to treat against maintenance problems like rust & corrosion.

The Profile 24 Horizontal Series design is our most versatile series for gates and fences. 'Profile 24' refers to the depth of each of the fence and gate slats: 24mm. This series features simple horizontal profiles in varying widths and gap sizes. The versatility of this series makes it suitable for almost any home or business."

| G120-1-2 |  |
|----------|--|
| G120-2-2 |  |
| G120-S-2 |  |
| F120-F-2 |  |
|          |  |

**PROFILE 24 X 40** 

| Single Swing | G120-1-3 |
|--------------|----------|
| Double Swing | G120-2-3 |
| Sliding      | G120-S-3 |
| Fence/Panel  | F120-F-3 |
| PROFILE      | 24 X 60  |

Double Swing Pedestrian Gate

Driveway Sliding Gate

Panel

Single / Double Swing Driveway Gate

About SKU - (Stock Keeping Unit) SKUs are unique identifying codes for each of the items we offer. We created our SKUs based on various characteristics of our products. We use them as a system to differentiate and categorize our products efficiently. You can request a specific model by referring to its SKU.