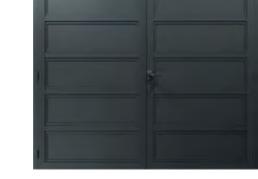

#### **IRON**

Cost increases dramatically to treat against maintenance problems like rust & corrosion.

The Profile 24 Horizontal Series design is our most versatile series for gates and fences. 'Profile 24' refers to the depth of each of the fence and gate slats: 24mm. This series features simple horizontal profiles in varying widths and gap sizes. The versatility of this series makes it suitable for almost any home or business."

All aluminum, all powder-coated, and all beautiful. The Profile 24 Horizontal adds privacy to your home with a variety of different looks compared to other designs. As with all our products, it is custom-made for your property. We can engineer these to accommodate a hilly terrain.