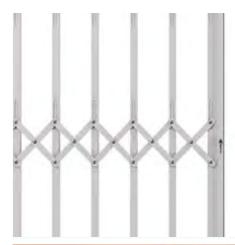

#### TRELLIDOR

Resposability on Security - First time in the US

"Hide-Away" Retractable Security Gates

You can further protect your home and family by having our Trellidor "disappearing" retractable security gates installed on the inside of your house, behind your doors and windows. They are nice to look at, and do their "security work" wonderfully.

Matt

Matt

Matt

Matt Matt

Our Trellidor retractables are a whole new strata of building security gates. The subject of multiple patents, these gates, are lighter, but stronger, much more easy to manage, and designed beautifully. We've worked out ways for them to be super obvious when and where you are vulnerable, and to seemingly disappear when you know you are secure.