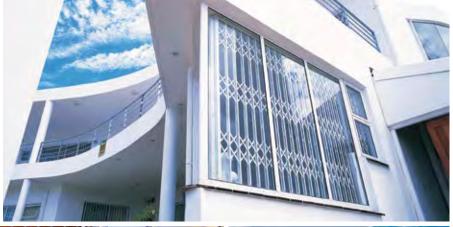

#### TRELLIDOR

Resposability on Security - First time in the US

"Hide-Away" Retractable Security Gates

You can further protect your home and family by having our Trellidor "disappearing" retractable security gates installed on the inside of your house, behind your doors and windows. They are nice to look at, and do their "security work" wonderfully.

RETRACTSECURITYBAR

It can "Hide-Away" and fold out of sight when opened!

Prevent Vandalism and intrusion effectively

Protect your inventory, valuables, insurance premiums - and well-being!

Resists High Force Attacks

Patent locking mechanism with great resistance to high force attacks

Warrantied against defective workmanship and installation

Custom-fit around entries, windows, and vulnerable attack points

Customizable to Your Budget

An economical solution for french doors & sliding doors

Silky Smooth Light Operation

Powder coated to add strength & beauty

UV and corrosion resistant, even at the coast

**Popular Colors:** 

Matt

White

Matt Lite

Matt

Matt

Matt

Matt Matt

Our Trellidor retractables are a whole new strata of building security gates. The subject of multiple patents, these gates, are lighter, but stronger, much more easy to manage, and designed beautifully. We've worked out ways for them to be super obvious when and where you are vulnerable, and to seemingly disappear when you know you are secure.