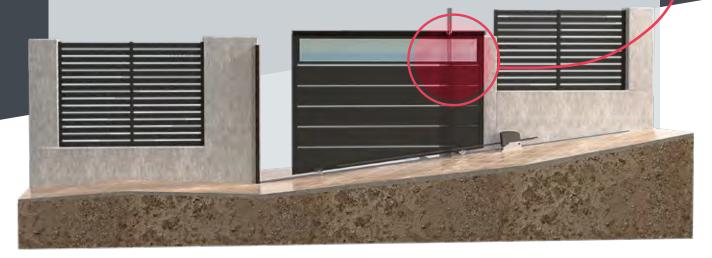

### **▲** Specialist in hilly terrain installations

Although gates can be installed on slopes, the process is difficult even for an expert. If your driveway is on a slope, you may need additional equipment to assist with the installation. If the slope is steep, your electric gate automation kit may be put to the test. However, while installing gates at the bottom of a slope is difficult, it is still possible if proper precautions are taken. Here's everything you should think about.

Sliding gates on slopes require more force to push when they're going uphill, and a higher braking force to stop them accelerating downhill. If the gate is not stable while opening and closing, this extra force may cause other issues to your gate such as rubbing off paint because of unwanted friction, and worst-case, even the de-railing of your gate.

### Mulholland Solution for Sliding Gates on Hilly Terrains

800.562.5770 TAP TO CALL NOW!

Hide old-fashioned rollers from sight!

IST (invisible sliding technology) is a patented high-end system designed to provide stability while retaining flexibility, allowing our gates to work efficiently on hilly terrains while maintaining their clean aesthetic.

The IST can adjust the height of the gate while it is open and closed to match the fencing or wall on your property.

With the IST system, the rollers are hidden behind an aluminum post, ensuring their protection and durability. This mechanism requires little to no maintenance, and keeps the whole gate system clean without the obvious and huge rollers used in other installations.