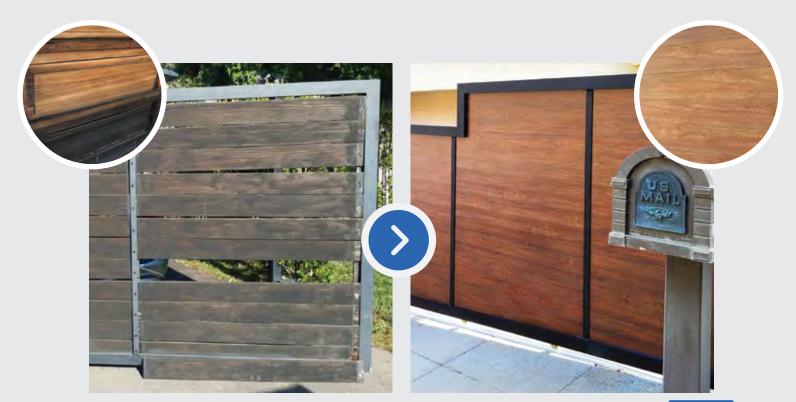

Our Wood-like Aluminum series creates a classic look with none of the maintenance problems of real wood.

These products can serve as a replacement for traditional wood gates and fencing without losing any of the long-standing elegance and design aspects of wood.

With Mulholland's "Wood-Like" you enjoy all wood's warmth and beauty but don't experience wood's maintenance issues: warping, splitting, splintering, and deterioration.

As with all our products, this style can be custom fit and installed on a sloped terrain with additional planning and product engineering.