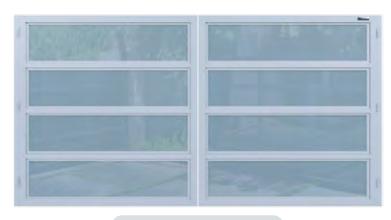

Disclaimer: Actual product color may vary from the images shown.

Available without gaps for full privacy!

Full Woodlike Frame Available

Our High-Tech Framed series is an excellent option for a modern design exterior. The High-Tech provides greater security and privacy without completely obscuring the visibility of your home. This series features narrow, horizontal profiles with traditional frames, and allows you to keep visibility from the inside of your residence to the outside, while providing greater privacy from the outside looking in.

Ask your sales rep about combining black glass with the High-Tech. This combination provides greater privacy and beauty. As with all our products, this style can be custom fit and installed on a sloped terrain with additional planning and product engineering.