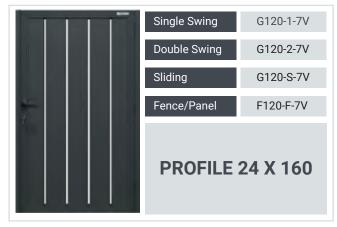

#### **IRON**

Cost increases dramatically to treat against maintenance problems like rust & corrosion.

The Profile 24 Horizontal Series design is our most versatile series for gates and fences. 'Profile 24' refers to the depth of each of the fence and gate slats: 24mm. This series features simple horizontal profiles in varying widths and gap sizes. The versatility of this series makes it suitable for almost any home or business."

All aluminum, all powder-coated, and all beautiful. The Profile 24 Horizontal adds privacy to your home with a variety of different looks compared to other designs. As with all our products, it is custom-made for your property. We can engineer these to accommodate a hilly terrain.