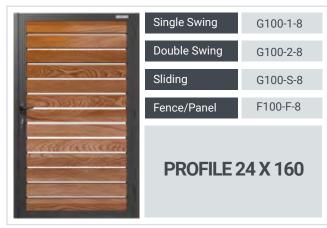

#### **IRON**

Cost increases dramatically to treat against maintenance problems like rust & corrosion.

The Profile 24 Horizontal Series design is our most versatile series for gates and fences. 'Profile 24' refers to the depth of each of the fence and gate slats: 24mm. This series features simple horizontal profiles in varying widths and gap sizes. The versatility of this series makes it suitable for almost any home or business."

All aluminum, all powder-coated, and all beautiful. The Profile 24 Horizontal adds privacy to your home with a variety of different looks compared to other designs. As with all our products, it is custom-made for your property. We can engineer these to accommodate a hilly terrain.