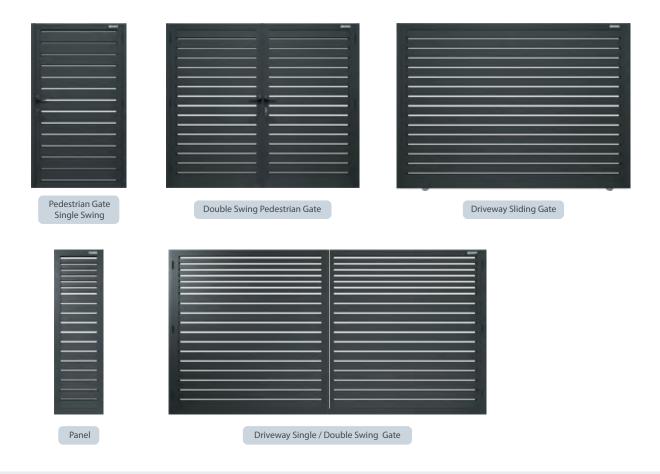

#### **IRON**

Cost increases dramatically to treat against maintenance problems like rust & corrosion.

The Profile 24 Horizontal Series design is our most versatile series for gates and fences. 'Profile 24' refers to the depth of each of the fence and gate slats: 24mm. This series features simple horizontal profiles in varying widths and gap sizes. The versatility of this series makes it suitable for almost any home or business."

All aluminum, all powder-coated, and all beautiful. The Profile 24 Horizontal adds privacy to your home with a variety of different looks compared to other designs. As with all our products, it is custom-made for your property. We can engineer these to accommodate a hilly terrain.

| G120-1-2 |  |
|----------|--|
| G120-2-2 |  |
| G120-S-2 |  |
| F120-F-2 |  |
|          |  |

**PROFILE 24 X 40** 

| Single Swing | G120-1-3 |
|--------------|----------|
| Double Swing | G120-2-3 |
| Sliding      | G120-S-3 |
| Fence/Panel  | F120-F-3 |
| PROFILE      | 24 X 60  |