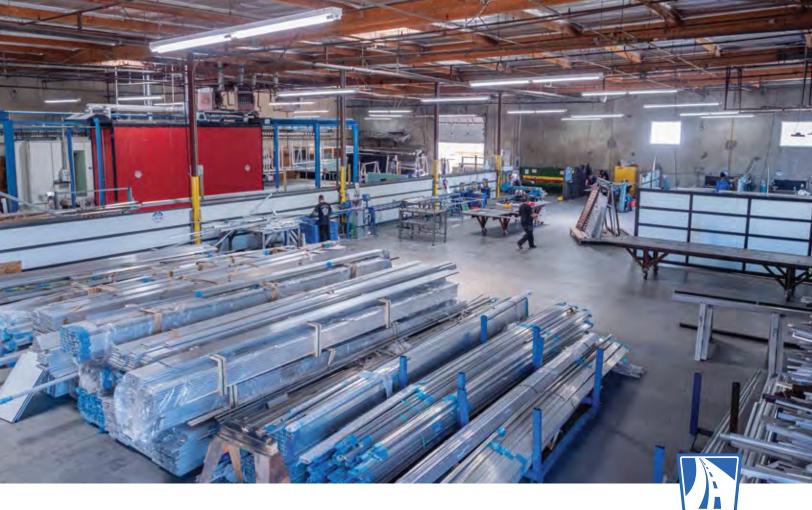

### 100% made in USA

Mulholland Brand is proud to be 100% made in the USA.

We are the largest custom premier aluminum gate, rail, and fence company in California; perhaps in the entire country.

Four years ago, we were less than a dozen employees. We now employ over 80 personnel.

In 2023, we completed over 1,300 projects, installing as much as 30,000 square feet of our products on a weekly basis. Our premises comprise over 50,000 square feet. We typically have about 60 tons of aluminum in fabrication.

At a time when the nation is seeing record challenges to supply chains and inflation, Mulholland Brand has been able to outmaneuver the market by overstocking materials. This has given us an edge over our competitors in terms of pricing, availability, and scheduling. We've been able to keep our rates incredibly attractive to homeowners, retail, and industrial customers.