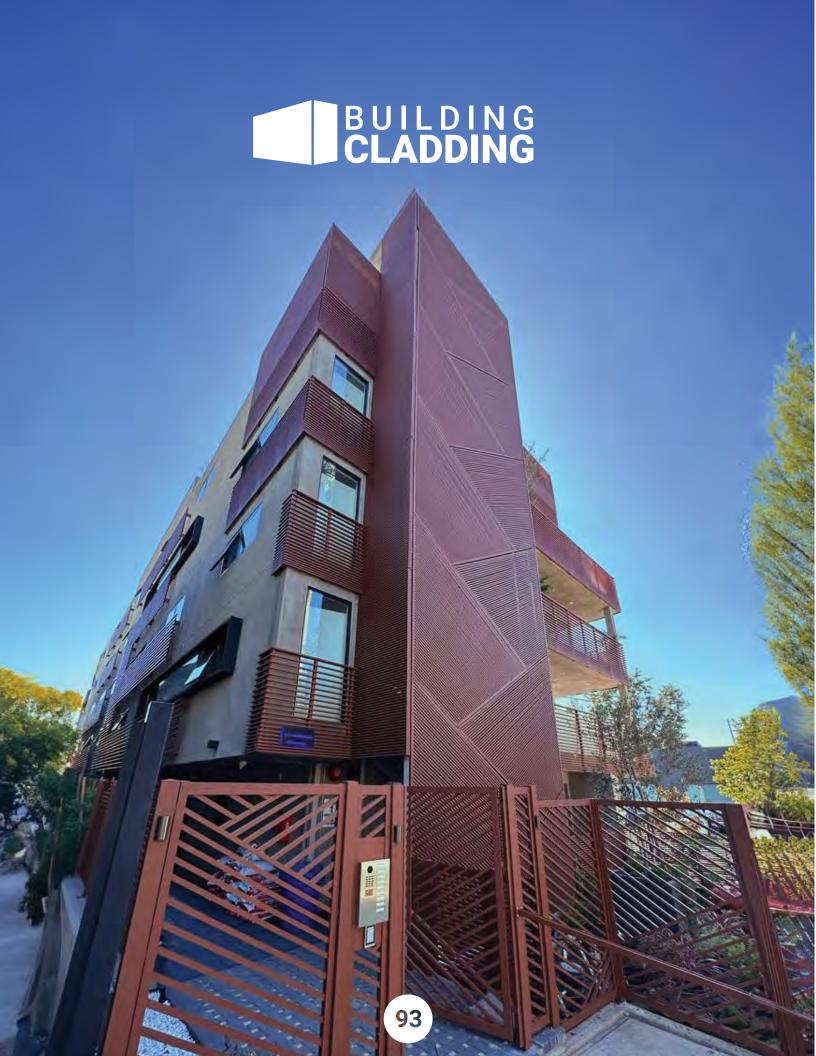

### BUILDING CLADDING

Cladding is the application of one material over another to provide a decorative or protective layer. In construction, cladding is used to provide a degree of thermal insulation and weather resistance, and to improve the appearance of buildings. You can give your building a more remarkable and modern appearance, prevent deterioration, and add strength to your home or business with Mulholland Brand Aluminum cladding.