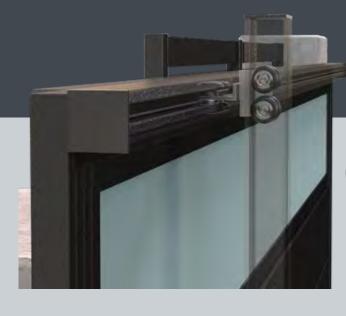

### Mulholland Solution for Sliding Gates on Hilly Terrains

800.562.5770 TAP TO CALL NOW!

Hide old-fashioned rollers from sight!

IST (invisible sliding technology) is a patented high-end system designed to provide stability while retaining flexibility, allowing our gates to work efficiently on hilly terrains while maintaining their clean aesthetic.

The IST can adjust the height of the gate while it is open and closed to match the fencing or wall on your property.

With the IST system, the rollers are hidden behind an aluminum post, ensuring their protection and durability. This mechanism requires little to no maintenance, and keeps the whole gate system clean without the obvious and huge rollers used in other installations.