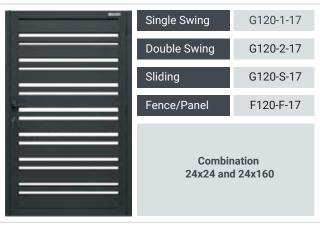

#### **IRON**

Cost increases dramatically to treat against maintenance problems like rust & corrosion.

The Profile 24 Horizontal Series design is our most versatile series for gates and fences. 'Profile 24' refers to the depth of each of the fence and gate slats: 24mm. This series features simple horizontal profiles in varying widths and gap sizes. The versatility of this series makes it suitable for almost any home or business."

| G120-1-2 |  |
|----------|--|
| G120-2-2 |  |
| G120-S-2 |  |
| F120-F-2 |  |
|          |  |

**PROFILE 24 X 40** 

| Single Swing | G120-1-3 |
|--------------|----------|
| Double Swing | G120-2-3 |
| Sliding      | G120-S-3 |
| Fence/Panel  | F120-F-3 |
| PROFILE      | 24 X 60  |