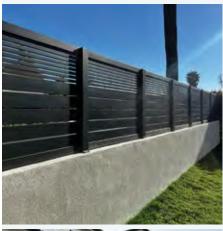

Wall Toppers raise the height of your perimeter walls. We find that most people want these for their added privacy. You get an opportunity to effectively re-frame your entire property with wall extensions. You can create a beautiful contrast between a masonry wall and a Mulholland Brand wall extension. Remember: you have all of our colors to choose from! Also note that the various Woodlike styles are a very popular choice in wall extensions.