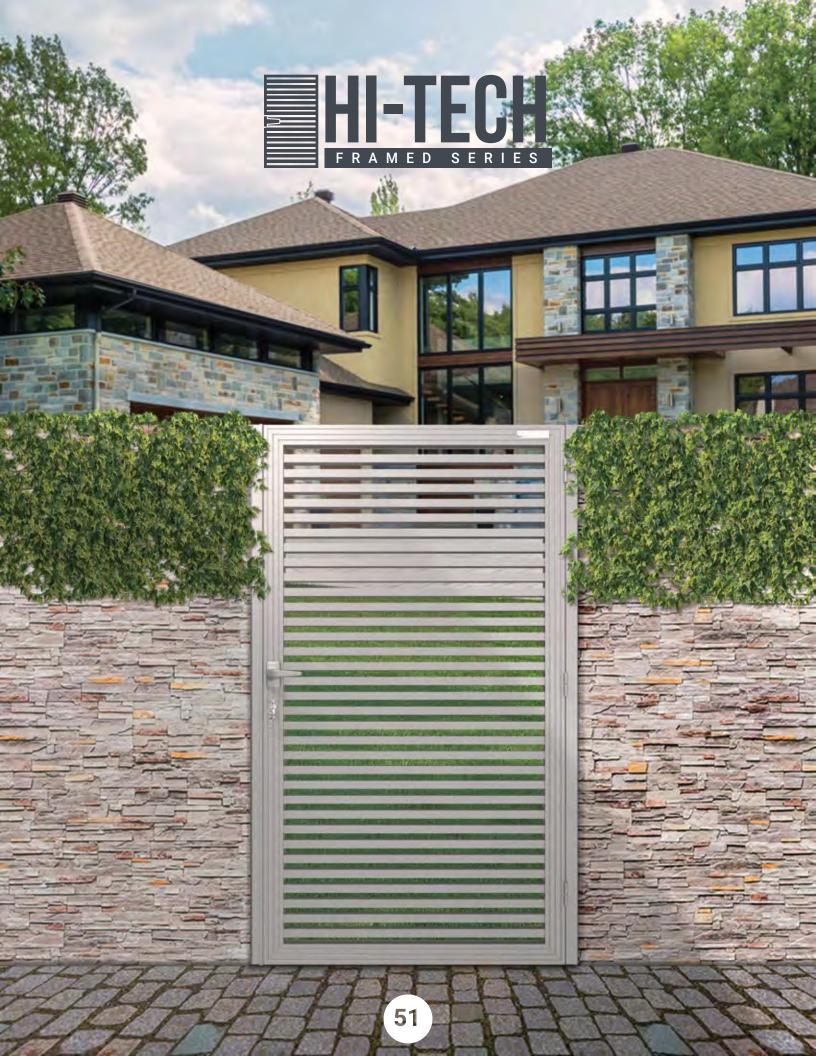

Disclaimer: Actual product color may vary from the images shown.

Available without gaps for full privacy!

Full Woodlike Frame Available

Our High-Tech Framed series is an excellent option for a modern design exterior. The High-Tech provides greater security and privacy without completely obscuring the visibility of your home. This series features narrow, horizontal profiles with traditional frames, and allows you to keep visibility from the inside of your residence to the outside, while providing greater privacy from the outside looking in.

Ask your sales rep about combining black glass with the High-Tech. This combination provides greater privacy and beauty. As with all our products, this style can be custom fit and installed on a sloped terrain with additional planning and product engineering.