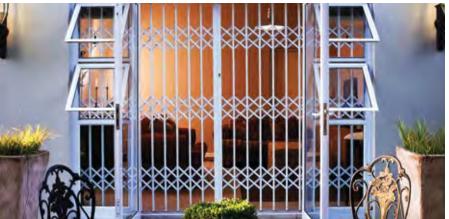

#### TRELLIDOR

Resposability on Security - First time in the US

"Hide-Away" Retractable Security Gates

You can further protect your home and family by having our Trellidor "disappearing" retractable security gates installed on the inside of your house, behind your doors and windows. They are nice to look at, and do their "security work" wonderfully.

RETRACTSECURITYBAR

It can "Hide-Away" and fold out of sight when opened!

Prevent Vandalism and intrusion effectively

Protect your inventory, valuables, insurance premiums - and well-being!

Resists High Force Attacks

Patent locking mechanism with great resistance to high force attacks

Warrantied against defective workmanship and installation

Custom-fit around entries, windows, and vulnerable attack points

Customizable to Your Budget

An economical solution for french doors & sliding doors

Silky Smooth Light Operation

Powder coated to add strength & beauty

UV and corrosion resistant, even at the coast

**Popular Colors:** 

Matt

White

Matt Lite

Matt

Matt

Matt

Matt Matt

Our Trellidor retractables are a whole new strata of building security gates. The subject of multiple patents, these gates, are lighter, but stronger, much more easy to manage, and designed beautifully. We've worked out ways for them to be super obvious when and where you are vulnerable, and to seemingly disappear when you know you are secure.