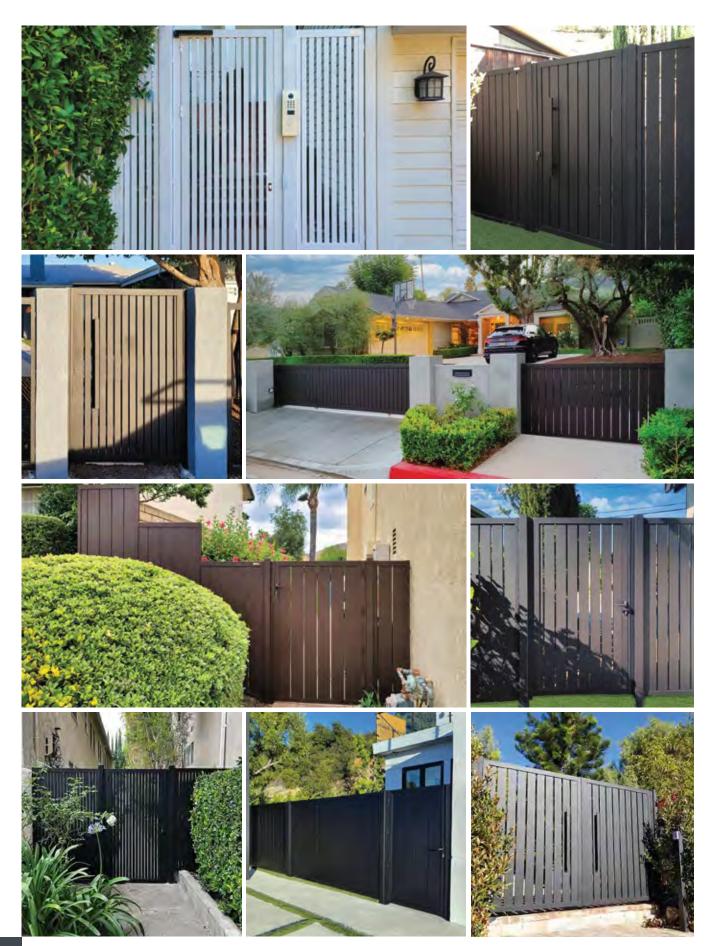

## MIXED 24

The different widths of the Profile 24 Series maybe combined in various ways. Some popular examples follow. The Mixed 24 provides security and privacy to your home with a wide selection of style choices.

All aluminum, all powder-coated, all beautiful. As with all our products, these are custom fit to accommodate the varying terrain of your property.