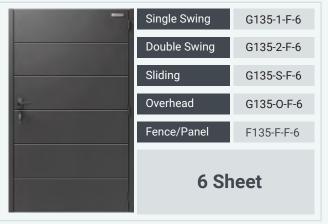

The Solid Series is amongst our most popular designs.

The rationale for a solid profile aluminum gate or fence is generally that they will provide more privacy. Security is our business and we combine this requisite with ultimate elegance and beauty in our products.

Our Solid Aluminum Series looks as beautiful as it is strong. There are many variations for this series, with unique designs and colors to match the aesthetic of any property. As with all our products, this style can be custom fit and installed on a sloped terrain with additional planning and product engineering.

Pedestrian Gate Single Swing

Double Swing Pedestrian Gate

Driveway Sliding Gate

Single / Double Swing Driveway Gate

Size of divisions based on fixed profiles 120mm - 220mm

Exact appearance based on selection and product dimensions

#### HORIZONTAL

G120 H Solid 24

G160 H Solid 24

G180 H Solid 24

G220 H Solid 24

#### VERTICAL

G120 V Solid 24

G160 V Solid 24

G180 V Solid 24

G220 V Solid 24

**About SKU** - (Stock Keeping Unit SKU) is a unique identifier for each of the items we offer. We created our own codes based on various characteristics of our products. SKUs are used as a system to differentiate and categorize our products in an efficient and clean way. You can request a specific model by sending us the SKU.