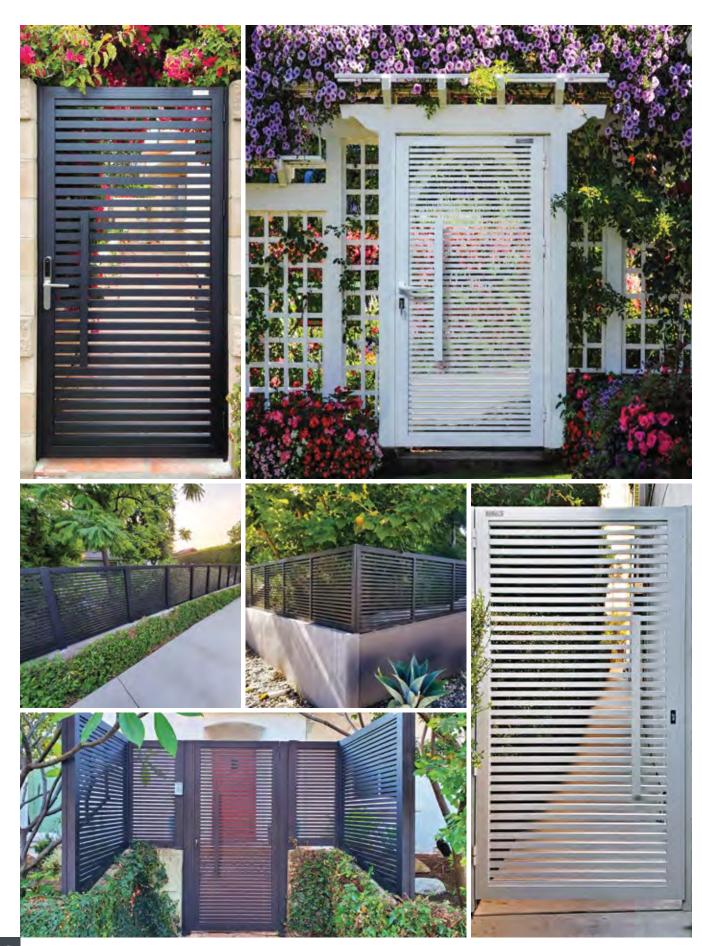

#### **IRON**

Cost increases dramatically to treat against maintenance problems like rust & corrosion.

The Profile 24 Horizontal Series design is our most versatile series for gates and fences. 'Profile 24' refers to the depth of each of the fence and gate slats: 24mm. This series features simple horizontal profiles in varying widths and gap sizes. The versatility of this series makes it suitable for almost any home or business."

All aluminum, all powder-coated, and all beautiful. The Profile 24 Horizontal adds privacy to your home with a variety of different looks compared to other designs. As with all our products, it is custom-made for your property. We can engineer these to accommodate a hilly terrain.