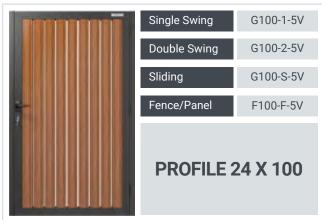

#### **IRON**

Cost increases dramatically to treat against maintenance problems like rust & corrosion.

The Profile 24 Horizontal Series design is our most versatile series for gates and fences. 'Profile 24' refers to the depth of each of the fence and gate slats: 24mm. This series features simple horizontal profiles in varying widths and gap sizes. The versatility of this series makes it suitable for almost any home or business."

All aluminum, all powder-coated, and all beautiful. The Profile 24 Horizontal adds privacy to your home with a variety of different looks compared to other designs. As with all our products, it is custom-made for your property. We can engineer these to accommodate a hilly terrain.