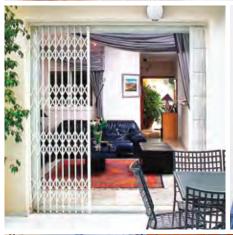

#### TRELLIDOR

Resposability on Security - First time in the US

"Hide-Away" Retractable Security Gates

You can further protect your home and family by having our Trellidor "disappearing" retractable security gates installed on the inside of your house, behind your doors and windows. They are nice to look at, and do their "security work" wonderfully.

RETRACTSECURITYBAR

It can "Hide-Away" and fold out of sight when opened!

Prevent Vandalism and intrusion effectively

Protect your inventory, valuables, insurance premiums - and well-being!

Resists High Force Attacks

Patent locking mechanism with great resistance to high force attacks

Warrantied against defective workmanship and installation

Custom-fit around entries, windows, and vulnerable attack points

Customizable to Your Budget

An economical solution for french doors & sliding doors

Silky Smooth Light Operation

Powder coated to add strength & beauty

UV and corrosion resistant, even at the coast

**Popular Colors:** 

Matt

White

Matt Lite

Matt

Matt

Matt

Matt Matt

Our Trellidor retractables are a whole new strata of building security gates. The subject of multiple patents, these gates, are lighter, but stronger, much more easy to manage, and designed beautifully. We've worked out ways for them to be super obvious when and where you are vulnerable, and to seemingly disappear when you know you are secure.