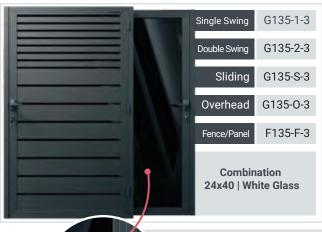

#### **IRON**

Cost increases dramatically to treat against maintenance problems like rust & corrosion.

The Profile 24 Horizontal Series design is our most versatile series for gates and fences. 'Profile 24' refers to the depth of each of the fence and gate slats: 24mm. This series features simple horizontal profiles in varying widths and gap sizes. The versatility of this series makes it suitable for almost any home or business."

All aluminum, all powder-coated, and all beautiful. The Profile 24 Horizontal adds privacy to your home with a variety of different looks compared to other designs. As with all our products, it is custom-made for your property. We can engineer these to accommodate a hilly terrain.

| G120-1-2 |  |
|----------|--|
| G120-2-2 |  |
| G120-S-2 |  |
| F120-F-2 |  |
|          |  |

**PROFILE 24 X 40** 

| Single Swing | G120-1-3 |
|--------------|----------|
| Double Swing | G120-2-3 |
| Sliding      | G120-S-3 |
| Fence/Panel  | F120-F-3 |
| PROFILE      | 24 X 60  |