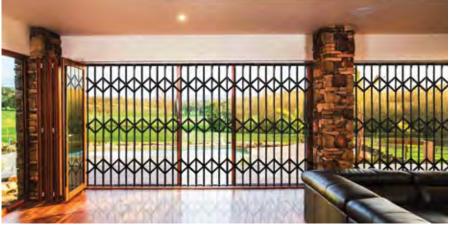

#### TRELLIDOR

Resposability on Security - First time in the US

"Hide-Away" Retractable Security Gates

You can further protect your home and family by having our Trellidor "disappearing" retractable security gates installed on the inside of your house, behind your doors and windows. They are nice to look at, and do their "security work" wonderfully.

RETRACTSECURITYBAR

It can "Hide-Away" and fold out of sight when opened!

Prevent Vandalism and intrusion effectively

Protect your inventory, valuables, insurance premiums - and well-being!

Resists High Force Attacks

Patent locking mechanism with great resistance to high force attacks

Warrantied against defective workmanship and installation

Custom-fit around entries, windows, and vulnerable attack points

Customizable to Your Budget

An economical solution for french doors & sliding doors

Silky Smooth Light Operation

Powder coated to add strength & beauty

UV and corrosion resistant, even at the coast

**Popular Colors:** 

Matt

White

Matt Lite

Matt

Matt

Matt

Matt Matt

Our Trellidor retractables are a whole new strata of building security gates. The subject of multiple patents, these gates, are lighter, but stronger, much more easy to manage, and designed beautifully. We've worked out ways for them to be super obvious when and where you are vulnerable, and to seemingly disappear when you know you are secure.