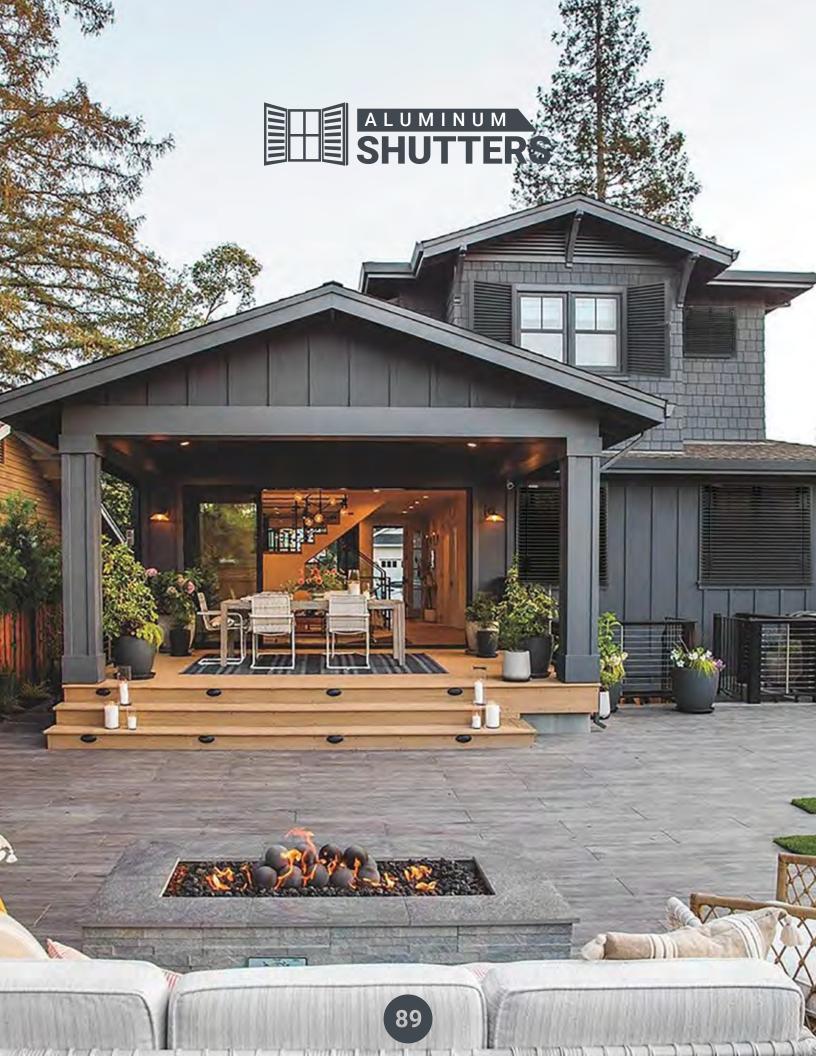

Mulholland Brand Shutters are versatile, crafted with durable Aluminum. They offer a secure locking system and come in various designs, including glass elements. They're easy to operate, require minimal maintenance, and can be customized with laser-cut patterns. Precisely tailored and professionally installed, these shutters enhance your home's aesthetics, curb appeal, and value.

**Laser Cut Shutter** 

Solid Series Shutter

Hi-Tech 45 Shutter

Profile 24

Laser Cut Shutter