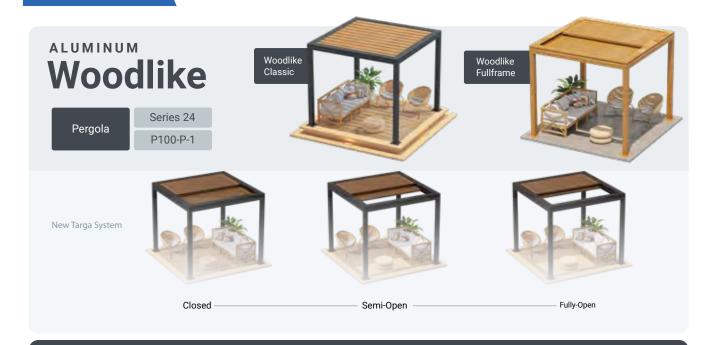

# Pergolas

Targa System

Introducing Targa, an optional addition to Mulholland pergolas. Splitting the cover into two sections, it offers precise control over light and shade. Crafted from durable aluminum, Targa seamlessly integrates with your design for effortless panel adjustment. Our expert team ensures hassle-free installation, allowing worry-free outdoor living.