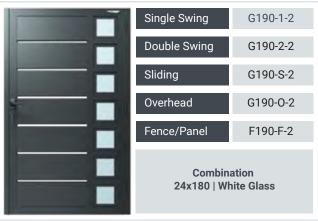

Our Glass & Aluminum Series can be designed with white glass accents to add flair to your gate or large glass panels, creating a beautiful reflective gate perfect for added privacy. This style is a great choice to raise property value and provide an instant upgrade in beauty!

Double Swing Pedestrian Gate

Driveway Sliding Gate

Single / Double Swing Driveway Gate

**About SKU** - (Stock Keeping Unit) SKUs are unique identifying codes for each of the items we offer. We created our SKUs based on various characteristics of our products. We use them as a system to differentiate and categorize our products efficiently. You can request a specific model by referring to its SKU.