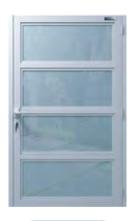

Our Glass & Aluminum Series can be designed with white glass accents to add flair to your gate or large glass panels, creating a beautiful reflective gate perfect for added privacy. This style is a great choice to raise property value and provide an instant upgrade in beauty!

Double Swing Pedestrian Gate

Driveway Sliding Gate

Single / Double Swing Driveway Gate

**About SKU** - (Stock Keeping Unit) SKUs are unique identifying codes for each of the items we offer. We created our SKUs based on various characteristics of our products. We use them as a system to differentiate and categorize our products efficiently. You can request a specific model by referring to its SKU.