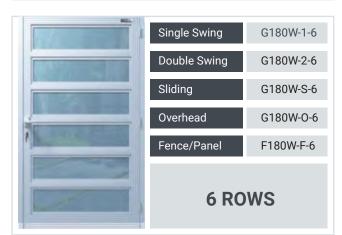

The Solid Series is amongst our most popular designs.

The rationale for a solid profile aluminum gate or fence is generally that they will provide more privacy. Security is our business and we combine this requisite with ultimate elegance and beauty in our products.

Our Solid Aluminum Series looks as beautiful as it is strong. There are many variations for this series, with unique designs and colors to match the aesthetic of any property. As with all our products, this style can be custom fit and installed on a sloped terrain with additional planning and product engineering.

Pedestrian Gate Single Swing

Double Swing Pedestrian Gate

Driveway Sliding Gate

Single / Double Swing Driveway Gate

Size of divisions based on fixed profiles 120mm - 220mm

Exact appearance based on selection and product dimensions

#### HORIZONTAL

G120 H Solid 24

G160 H Solid 24

G180 H Solid 24

G220 H Solid 24

#### VERTICAL

G120 V Solid 24

G160 V Solid 24

G180 V Solid 24

G220 V Solid 24

**About SKU** - (Stock Keeping Unit SKU) is a unique identifier for each of the items we offer. We created our own codes based on various characteristics of our products. SKUs are used as a system to differentiate and categorize our products in an efficient and clean way. You can request a specific model by sending us the SKU.