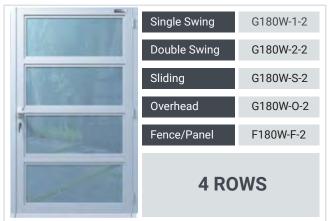

Our Glass & Aluminum Series can be designed with white glass accents to add flair to your gate or large glass panels, creating a beautiful reflective gate perfect for added privacy. This style is a great choice to raise property value and provide an instant upgrade in beauty!

Double Swing Pedestrian Gate

Driveway Sliding Gate

Single / Double Swing Driveway Gate

**About SKU** - (Stock Keeping Unit) SKUs are unique identifying codes for each of the items we offer. We created our SKUs based on various characteristics of our products. We use them as a system to differentiate and categorize our products efficiently. You can request a specific model by referring to its SKU.