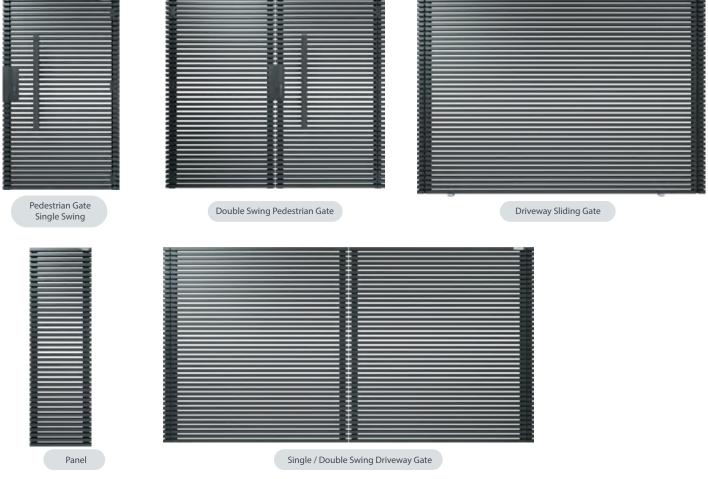

Double Swing Pedestrian Gate

Driveway Sliding Gate

Panel

Single / Double Swing Driveway Gate

About SKU - (Stock Keeping Unit) SKUs are unique identifying codes for each of the items we offer. We created our SKUs based on various characteristics of our products. We use them as a system to differentiate and categorize our products efficiently. You can request a specific model by referring to its SKU.

Pedestrian Gate Single Swing

Double Swing Pedestrian Gate

Driveway Sliding Gate

Single / Double Swing Driveway Gate

Size of divisions based on fixed profiles 120mm - 220mm

Exact appearance based on selection and product dimensions