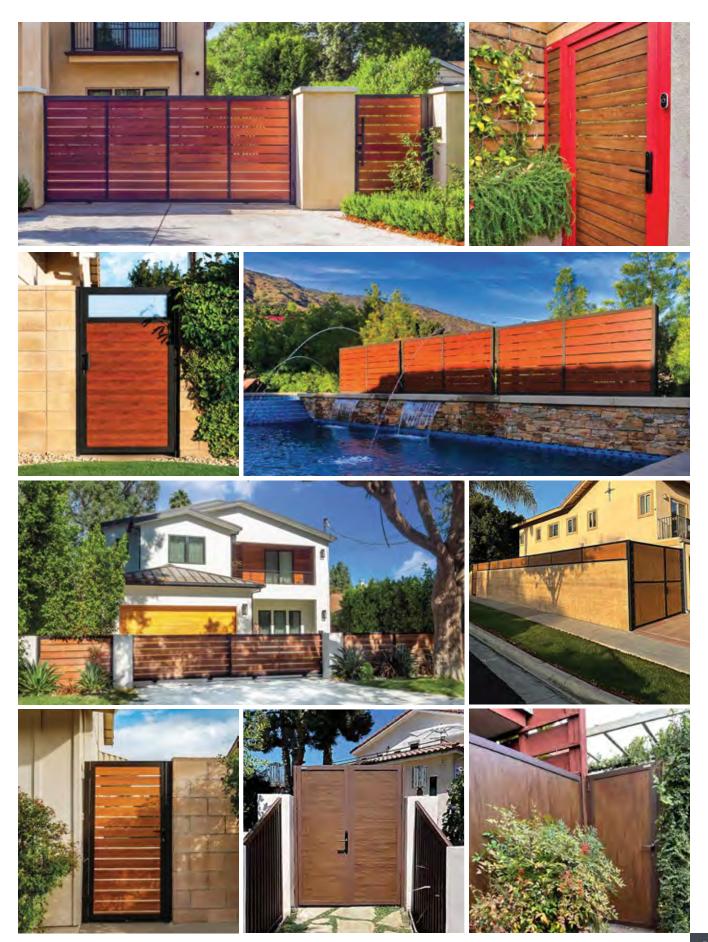

### Beautify & Increase your property value

Every Mulholland Brand product, whether it's a gate, fence, pergola or railing, is not only a beautiful aesthetic addition to your property, but also an undoubtedly significant addition to your property's value.

The quality of craftsmanship involved in every step of creating our products, from fabrication through installation, is state of the art. Every product is custom made for the individual client and is of a quality that is without parallel.