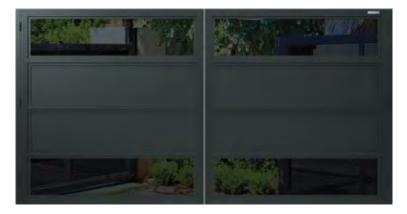

Our Black Glass and Aluminum series can be designed with glass accents or large glass panels to add flair to your gate or fence. These create a beautiful reflective gate that is perfect for added privacy. Glass gates and fences are a great choice to raise property value and provide an instant upgrade in beauty!

Your Black Glass and Aluminum Series gate is laminated for extra safety and security. As with all our products, these are custom made to so that they can be installed on your unique property. We can work with level as well as sloped terrains.