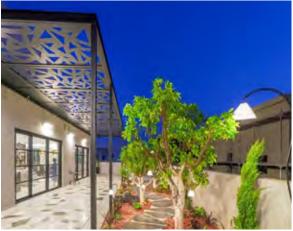

### **ALUMIGUARD**

Framed

Frameless

security. Protect your home with elegance.

Available on any Laser Cut Design or create custom design.