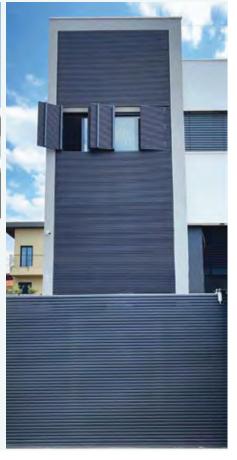

Mulholland Brand Shutters are versatile, crafted with durable Aluminum. They offer a secure locking system and come in various designs, including glass elements. They're easy to operate, require minimal maintenance, and can be customized with laser-cut patterns. Precisely tailored and professionally installed, these shutters enhance your home's aesthetics, curb appeal, and value.

**Laser Cut Shutter** 

Solid Series Shutter

Hi-Tech 45 Shutter

Profile 24

Laser Cut Shutter