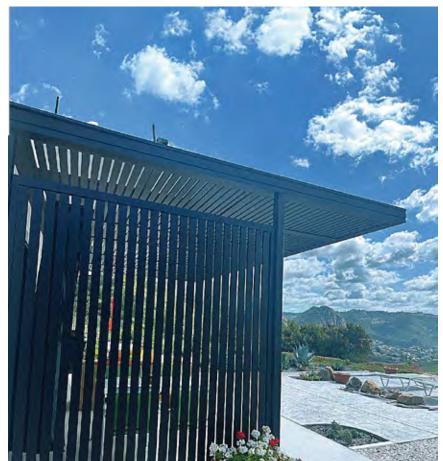

Disclaimer: Actual product color may vary from the images shown.

Available without gaps for full privacy!

Full Woodlike Frame Available

Our High-Tech Framed series is an excellent option for a modern design exterior. The High-Tech provides greater security and privacy without completely obscuring the visibility of your home. This series features narrow, horizontal profiles with traditional frames, and allows you to keep visibility from the inside of your residence to the outside, while providing greater privacy from the outside looking in.

Ask your sales rep about combining black glass with the High-Tech. This combination provides greater privacy and beauty. As with all our products, this style can be custom fit and installed on a sloped terrain with additional planning and product engineering.