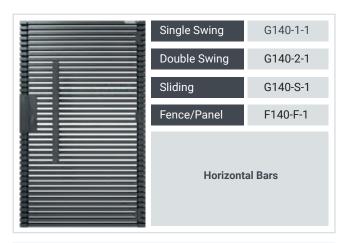

Disclaimer: Actual product color may vary from the images shown.

Available without gaps for full privacy!

Full Woodlike Frame Available

Our High-Tech Framed series is an excellent option for a modern design exterior. The High-Tech provides greater security and privacy without completely obscuring the visibility of your home. This series features narrow, horizontal profiles with traditional frames, and allows you to keep visibility from the inside of your residence to the outside, while providing greater privacy from the outside looking in.