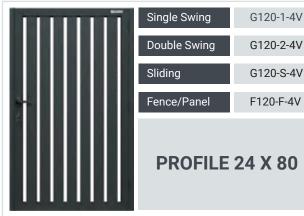

#### **IRON**

Cost increases dramatically to treat against maintenance problems like rust & corrosion.

The Profile 24 Horizontal Series design is our most versatile series for gates and fences. 'Profile 24' refers to the depth of each of the fence and gate slats: 24mm. This series features simple horizontal profiles in varying widths and gap sizes. The versatility of this series makes it suitable for almost any home or business."

All aluminum, all powder-coated, and all beautiful. The Profile 24 Horizontal adds privacy to your home with a variety of different looks compared to other designs. As with all our products, it is custom-made for your property. We can engineer these to accommodate a hilly terrain.