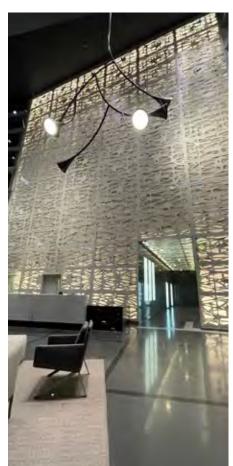

a gate?

We've got you covered! A Tandem Gate (also called a "Telescopic Gate") is a multiple piece gate system which layers the gate sections neatly behind one another as they slide back into one compact space. This allows for almost twice the opening width to slide back into half the space. To open and close, these utilize a powerful, yet whisper-quiet, rack & pinion motor.



Centralized Motor: Gate Closed (Elevation)













Mulholland Brand has a wide range of stunning designs for use on driveway and pedestrian gates. We have designs that cover everything from the classics to the most modern. We may even be able to use your own design! You can turn your gate into your own personal artistic expression!



"Some designs made be modified to fit the gate and for strength purposes"















Projects with the Classic 48 design must have a minimum of 400sqft of material (gates & fencing) or combined with other designs of significant value, this is reserved for large scale projectsv

Why is aluminum the premier material for fencing? Wood picket fences crack and deteriorate over time, they also require maintenance to prevent rotting. Iron rusts and may required repair replacement.



Aluminum Classic 48 will resist all types of weather, will not rust or rot, and a simple rinse and wipe down will do the trick for maintenance! You can combine Classic 48 with any product and it will still make your property look beautiful.













**About SKU** - (Stock Keeping Unit) SKUs are unique identifying codes for each of the items we offer. We created our SKUs based on var