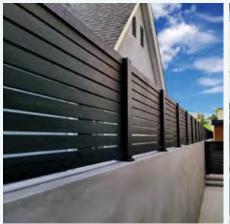

Disclaimer: Actual product color may vary from the images shown.

Available without gaps for full privacy!

Full Woodlike Frame Available

Our High-Tech Framed series is an excellent option for a modern design exterior. The High-Tech provides greater security and privacy without completely obscuring the visibility of your home. This series features narrow, horizontal profiles with traditional frames, and allows you to keep visibility from the inside of your residence to the outside, while providing greater privacy from the outside looking in.

Ask your sales rep about combining black glass with the High-Tech. This combination provides greater privacy and beauty. As with all our products, this style can be custom fit and installed on a sloped terrain with additional planning and product engineering.