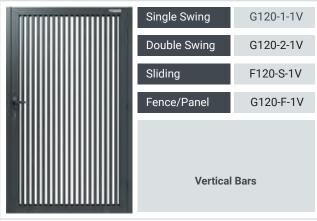

#### PROFILE 24 VERTICAL STYLES

## MIXED 24

The different widths of the Profile 24 Series maybe combined in various ways. Some popular examples follow. The Mixed 24 provides security and privacy to your home with a wide selection of style choices.

All aluminum, all powder-coated, all beautiful. As with all our products, these are custom fit to accommodate the varying terrain of your property.