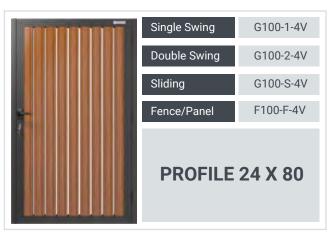

#### **IRON**

Cost increases dramatically to treat against maintenance problems like rust & corrosion.

The Profile 24 Horizontal Series design is our most versatile series for gates and fences. 'Profile 24' refers to the depth of each of the fence and gate slats: 24mm. This series features simple horizontal profiles in varying widths and gap sizes. The versatility of this series makes it suitable for almost any home or business."

All aluminum, all powder-coated, and all beautiful. The Profile 24 Horizontal adds privacy to your home with a variety of different looks compared to other designs. As with all our products, it is custom-made for your property. We can engineer these to accommodate a hilly terrain.