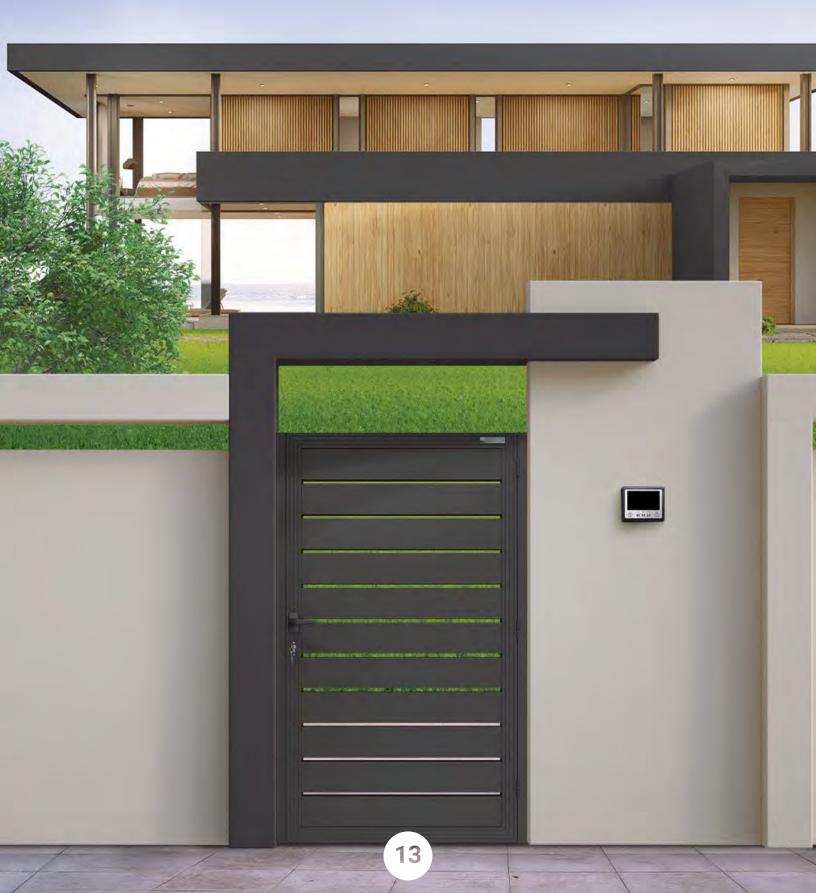

#### **IRON**

Cost increases dramatically to treat against maintenance problems like rust & corrosion.

The Profile 24 Horizontal Series design is our most versatile series for gates and fences. 'Profile 24' refers to the depth of each of the fence and gate slats: 24mm. This series features simple horizontal profiles in varying widths and gap sizes. The versatility of this series makes it suitable for almost any home or business."

All aluminum, all powder-coated, and all beautiful. The Profile 24 Horizontal adds privacy to your home with a variety of different looks compared to other designs. As with all our products, it is custom-made for your property. We can engineer these to accommodate a hilly terrain.