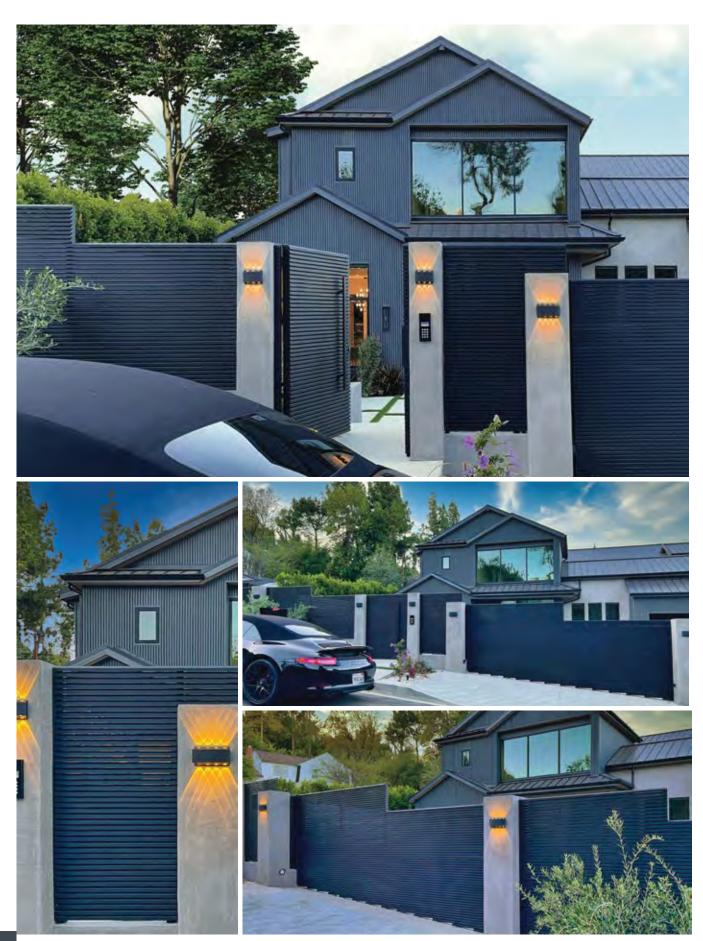

#### **IRON**

Cost increases dramatically to treat against maintenance problems like rust & corrosion.

The Profile 24 Horizontal Series design is our most versatile series for gates and fences. 'Profile 24' refers to the depth of each of the fence and gate slats: 24mm. This series features simple horizontal profiles in varying widths and gap sizes. The versatility of this series makes it suitable for almost any home or business."

All aluminum, all powder-coated, and all beautiful. The Profile 24 Horizontal adds privacy to your home with a variety of different looks compared to other designs. As with all our products, it is custom-made for your property. We can engineer these to accommodate a hilly terrain.