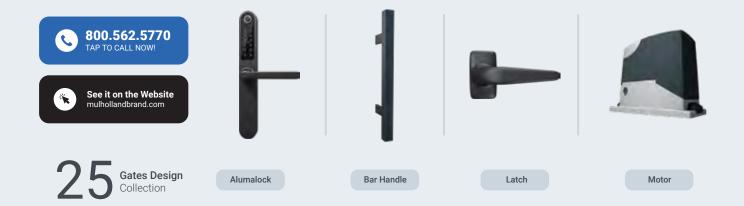

### **▲** Specialist in hilly terrain installations

Although gates can be installed on slopes, the process is difficult even for an expert. If your driveway is on a slope, you may need additional equipment to assist with the installation. If the slope is steep, your electric gate automation kit may be put to the test. However, while installing gates at the bottom of a slope is difficult, it is still possible if proper precautions are taken. Here's everything you should think about.

Sliding gates on slopes require more force to push when they're going uphill, and a higher braking force to stop them accelerating downhill. If the gate is not stable while opening and closing, this extra force may cause other issues to your gate such as rubbing off paint because of unwanted friction, and worst-case, even the de-railing of your gate.

### Mulholland Solution for Sliding Gates on Hilly Terrains

800.562.5770 TAP TO CALL NOW!

Hide old-fashioned rollers from sight!

IST (invisible sliding technology) is a patented high-end system designed to provide stability while retaining flexibility, allowing our gates to work efficiently on hilly terrains while maintaining their clean aesthetic.

The IST can adjust the height of the gate while it is open and closed to match the fencing or wall on your property.

With the IST system, the rollers are hidden behind an aluminum post, ensuring their protection and durability. This mechanism requires little to no maintenance, and keeps the whole gate system clean without the obvious and huge rollers used in other installations.