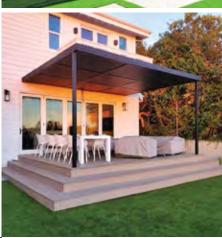

# Pergolas

Targa System

Introducing Targa, an optional addition to Mulholland pergolas. Splitting the cover into two sections, it offers precise control over light and shade. Crafted from durable aluminum, Targa seamlessly integrates with your design for effortless panel adjustment. Our expert team ensures hassle-free installation, allowing worry-free outdoor living.

Our beautiful customized pergolas will remain in immaculate condition with little maintenance in our California sun and extreme weather conditions. This is only possible due to our proprietary aluminum technology and powder coating system, which will protect your investment for years to come.