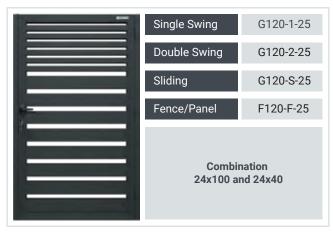

#### **IRON**

Cost increases dramatically to treat against maintenance problems like rust & corrosion.

The Profile 24 Horizontal Series design is our most versatile series for gates and fences. 'Profile 24' refers to the depth of each of the fence and gate slats: 24mm. This series features simple horizontal profiles in varying widths and gap sizes. The versatility of this series makes it suitable for almost any home or business."

| G120-1-2 |  |
|----------|--|
| G120-2-2 |  |
| G120-S-2 |  |
| F120-F-2 |  |
|          |  |

**PROFILE 24 X 40** 

| Single Swing | G120-1-3 |
|--------------|----------|
| Double Swing | G120-2-3 |
| Sliding      | G120-S-3 |
| Fence/Panel  | F120-F-3 |
| PROFILE      | 24 X 60  |