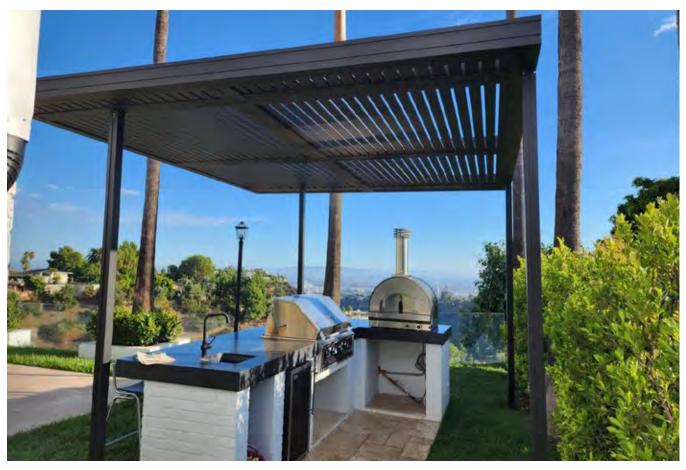

# Pergolas

Targa System

Introducing Targa, an optional addition to Mulholland pergolas. Splitting the cover into two sections, it offers precise control over light and shade. Crafted from durable aluminum, Targa seamlessly integrates with your design for effortless panel adjustment. Our expert team ensures hassle-free installation, allowing worry-free outdoor living.

Our beautiful customized pergolas will remain in immaculate condition with little maintenance in our California sun and extreme weather conditions. This is only possible due to our proprietary aluminum technology and powder coating system, which will protect your investment for years to come.

### Why Aluminum for your Pergola?

Your Aluminum Pergola can provide protection and resist rain, UV rays, and harsh weather without getting rusted.

It will provide comfortable shade on your property for your loved ones.

Our sleek, modern aluminum pergola designs will make your backyard, front yard or terrace look even more beautiful.

The value of your investment will increase over time.