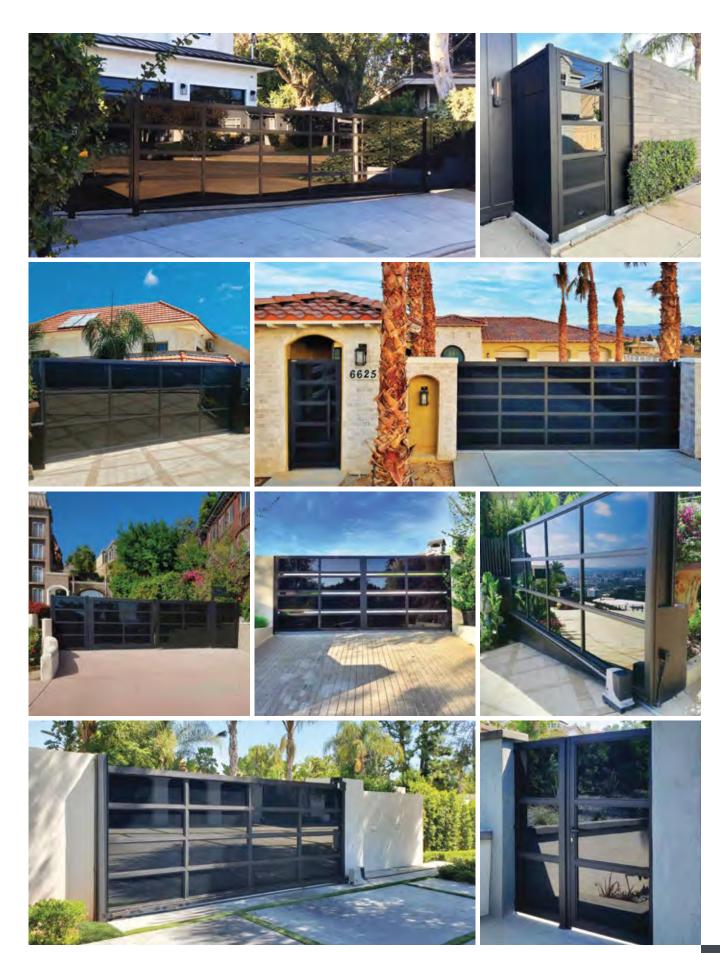

### Protect your loved ones

You want to keep your loved ones safe and protect your property. A tall fence can be very difficult to cross, but even a modestly high fence can effectively deter crime.

The key is to fence your property high enough to be challenging to get over but not so high as to provide a hiding place for a burglar (or violate your HOA rules)!

Shorter fences still improve security. Burglars aren't fond of challenges.

Even a shorter fence adds more difficulty. Fencing signals that the owner is responsible, and there are

more obstacles ahead—better to look for easier targets! Fencing also makes it harder for a burglar to go unnoticed.

Neighbors are much more likely to notice a burglar's attempts to enter or exit a property by climbing over a fence than a casual stroll up the walkway.

Moreover, any fence, regardless of height, complicates the process of leaving with your belongings. Criminals prefer a swift exit, and a fence makes that difficult.