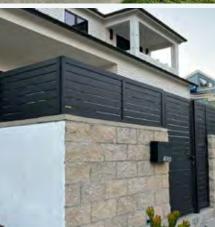

Disclaimer: Actual product color may vary from the images shown.

Available without gaps for full privacy!

Full Woodlike Frame Available

Our High-Tech Framed series is an excellent option for a modern design exterior. The High-Tech provides greater security and privacy without completely obscuring the visibility of your home. This series features narrow, horizontal profiles with traditional frames, and allows you to keep visibility from the inside of your residence to the outside, while providing greater privacy from the outside looking in.

Ask your sales rep about combining black glass with the High-Tech. This combination provides greater privacy and beauty. As with all our products, this style can be custom fit and installed on a sloped terrain with additional planning and product engineering.