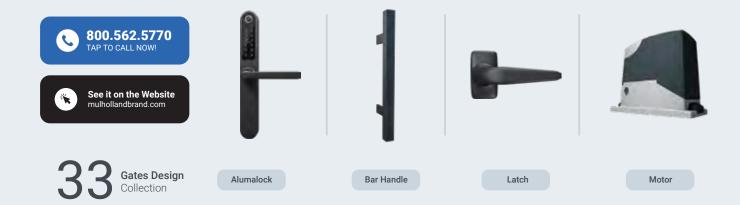

ACCESSORIES • All standard accessories (such as safety devices, keypads, etc.) can also be installed on aluminum gates. We use high quality mortise locks for our pedestrian gates and can install different styles of handles, as well as discrete hydraulic door closers

### **▲** Specialist in hilly terrain installations

Although gates can be installed on slopes, the process is difficult even for an expert. If your driveway is on a slope, you may need additional equipment to assist with the installation. If the slope is steep, your electric gate automation kit may be put to the test. However, while installing gates at the bottom of a slope is difficult, it is still possible if proper precautions are taken. Here's everything you should think about.

### Mulholland Solution for Sliding Gates on Hilly Terrains

800.562.5770 TAP TO CALL NOW!

Hide old-fashioned rollers from sight!

IST (invisible sliding technology) is a patented high-end system designed to provide stability while retaining flexibility, allowing our gates to work efficiently on hilly terrains while maintaining their clean aesthetic.

The IST can adjust the height of the gate while it is open and closed to match the fencing or wall on your property.

With the IST system, the rollers are hidden behind an aluminum post, ensuring their protection and durability. This mechanism requires little to no maintenance, and keeps the whole gate system clean without the obvious and huge rollers used in other installations.