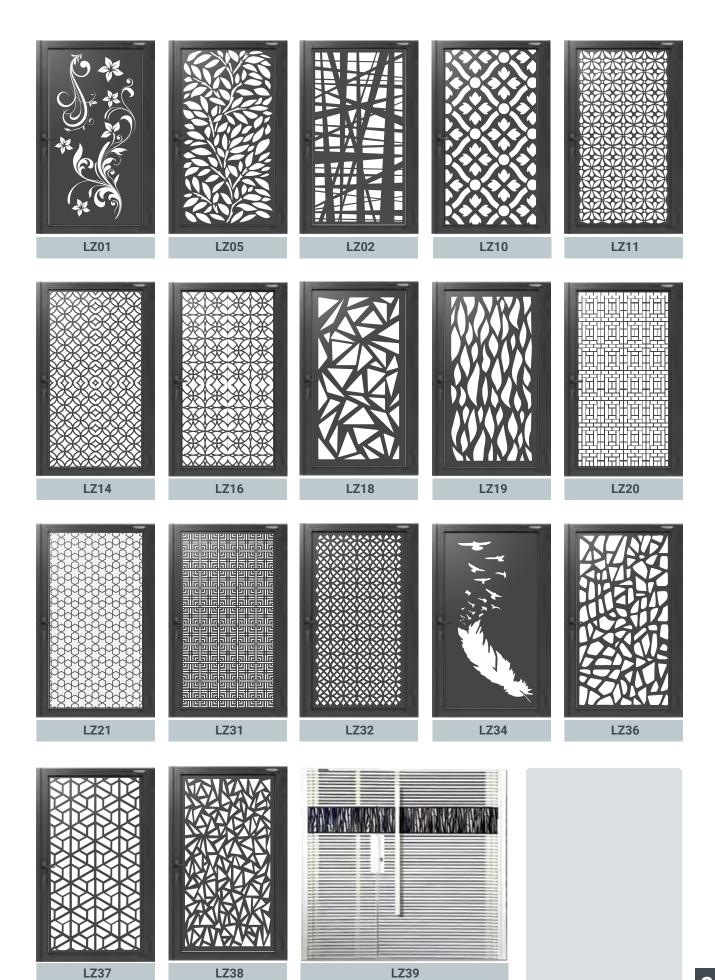

Centralized Motor: Gate Closed (Elevation)

Mulholland Brand has a wide range of stunning designs for use on driveway and pedestrian gates. We have designs that cover everything from the classics to the most modern. We may even be able to use your own design! You can turn your gate into your own personal artistic expression!

"Some designs made be modified to fit the gate and for strength purposes"

Projects with the Classic 48 design must have a minimum of 400sqft of material (gates & fencing) or combined with other designs of significant value, this is reserved for large scale projectsv