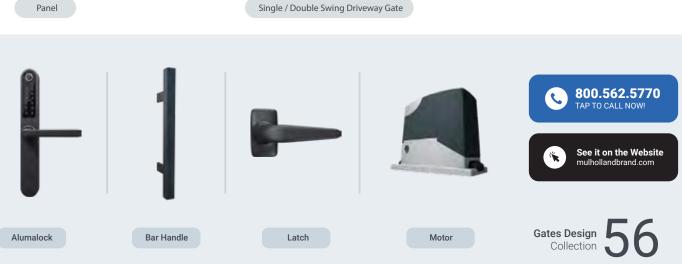

ACCESSORIES • All standard accessories (such as safety devices, keypads, etc.) can also be installed on aluminum gates. We use high quality mortise locks for our pedestrian gates and can install different styles of handles, as well as discrete hydraulic door closers