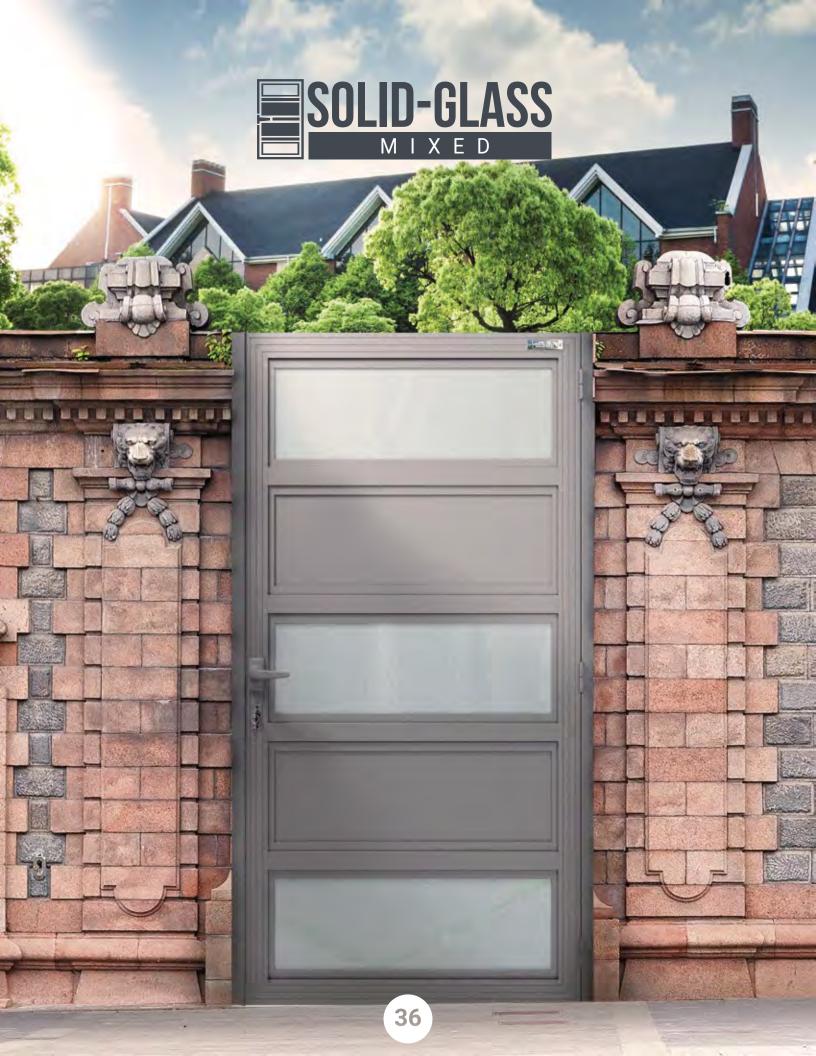

Our Black Glass and Aluminum series can be designed with glass accents or large glass panels to add flair to your gate or fence. These create a beautiful reflective gate that is perfect for added privacy. Glass gates and fences are a great choice to raise property value and provide an instant upgrade in beauty!

Your Black Glass and Aluminum Series gate is laminated for extra safety and security. As with all our products, these are custom made to so that they can be installed on your unique property. We can work with level as well as sloped terrains.

Double Swing Pedestrian Gate

Driveway Sliding Gate

Panel

Single / Double Swing Driveway Gate

About SKU - (Stock Keeping Unit) SKUs are unique identifying codes for each of the items we offer. We created our SKUs based on various characteristics of our products. We use them as a system to differentiate and categorize our products efficiently. You can request a specific model by referring to its SKU.