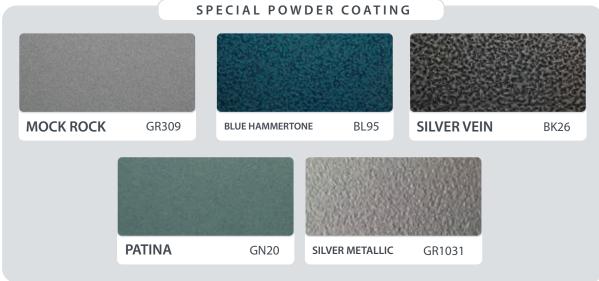

**CUSTOMIZATION** • In every project. The first is customization of design and color. (See our color section for choice of colors) Further, many of the profiles you see here can be modified in varying degrees and most can be combined with others to give a different look.

Aside from solving rust and maintenance issues, powder coating also comes in a variety of colors that will suit your preferences and make your home even more beautiful.