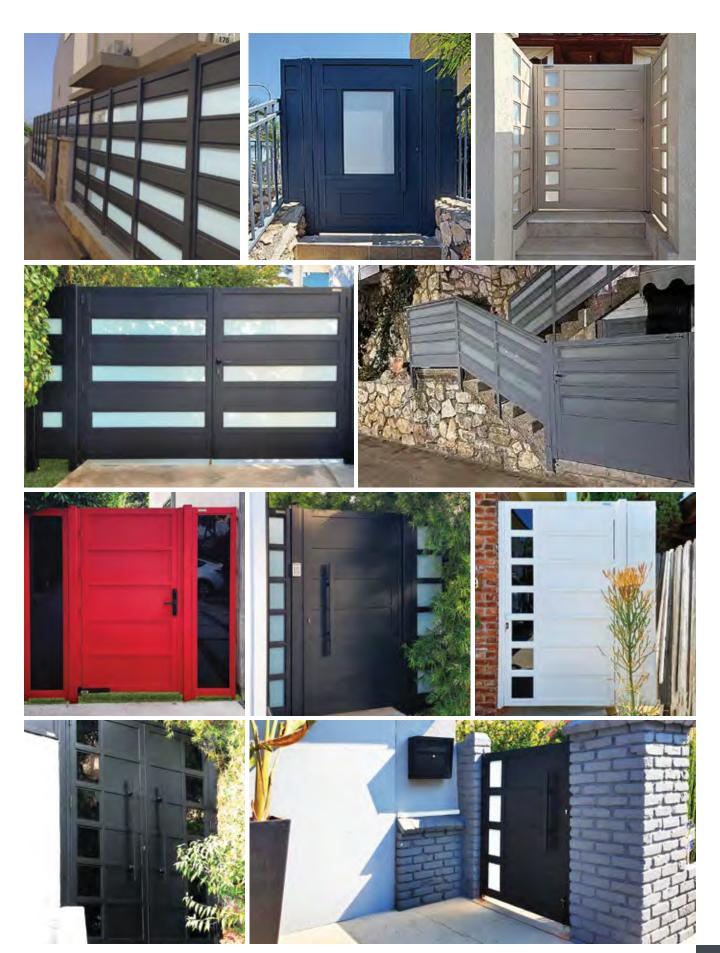

The Solid Series is amongst our most popular designs.

The rationale for a solid profile aluminum gate or fence is generally that they will provide more privacy. Security is our business and we combine this requisite with ultimate elegance and beauty in our products.

Our Solid Aluminum Series looks as beautiful as it is strong. There are many variations for this series, with unique designs and colors to match the aesthetic of any property. As with all our products, this style can be custom fit and installed on a sloped terrain with additional planning and product engineering.