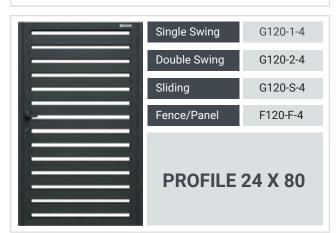

#### **IRON**

Cost increases dramatically to treat against maintenance problems like rust & corrosion.

The Profile 24 Horizontal Series design is our most versatile series for gates and fences. 'Profile 24' refers to the depth of each of the fence and gate slats: 24mm. This series features simple horizontal profiles in varying widths and gap sizes. The versatility of this series makes it suitable for almost any home or business."

All aluminum, all powder-coated, and all beautiful. The Profile 24 Horizontal adds privacy to your home with a variety of different looks compared to other designs. As with all our products, it is custom-made for your property. We can engineer these to accommodate a hilly terrain.