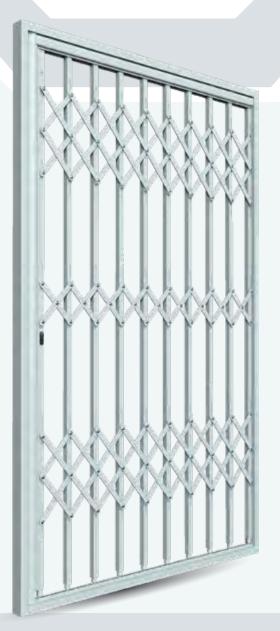

#### TRELLIDOR

Resposability on Security - First time in the US

"Hide-Away" Retractable Security Gates

You can further protect your home and family by having our Trellidor "disappearing" retractable security gates installed on the inside of your house, behind your doors and windows. They are nice to look at, and do their "security work" wonderfully.

RETRACTSECURITYBAR

It can "Hide-Away" and fold out of sight when opened!

Prevent Vandalism and intrusion effectively

Protect your inventory, valuables, insurance premiums - and well-being!

Resists High Force Attacks

Patent locking mechanism with great resistance to high force attacks

Warrantied against defective workmanship and installation

Custom-fit around entries, windows, and vulnerable attack points

Customizable to Your Budget

An economical solution for french doors & sliding doors

Silky Smooth Light Operation

Powder coated to add strength & beauty

UV and corrosion resistant, even at the coast

**Popular Colors:** 

Matt

White

Matt Lite