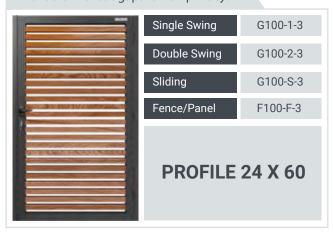

#### **IRON**

Cost increases dramatically to treat against maintenance problems like rust & corrosion.

The Profile 24 Horizontal Series design is our most versatile series for gates and fences. 'Profile 24' refers to the depth of each of the fence and gate slats: 24mm. This series features simple horizontal profiles in varying widths and gap sizes. The versatility of this series makes it suitable for almost any home or business."

All aluminum, all powder-coated, and all beautiful. The Profile 24 Horizontal adds privacy to your home with a variety of different looks compared to other designs. As with all our products, it is custom-made for your property. We can engineer these to accommodate a hilly terrain.