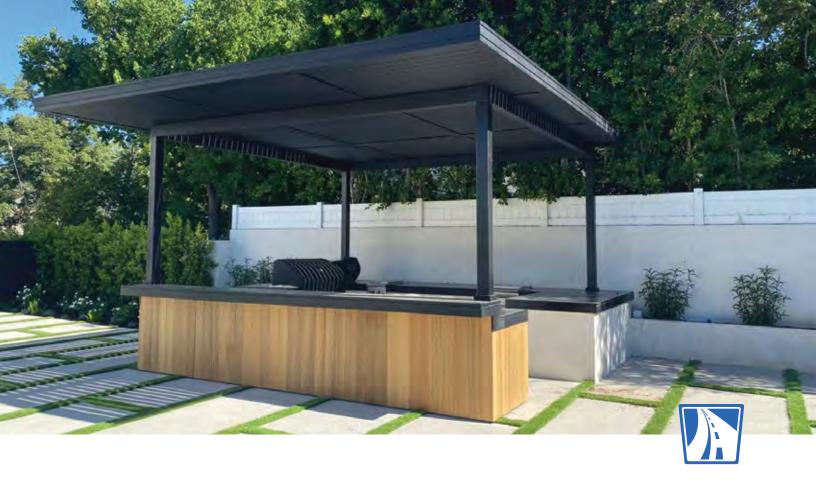

# Pergolas

Targa System

Introducing Targa, an optional addition to Mulholland pergolas. Splitting the cover into two sections, it offers precise control over light and shade. Crafted from durable aluminum, Targa seamlessly integrates with your design for effortless panel adjustment. Our expert team ensures hassle-free installation, allowing worry-free outdoor living.

Our beautiful customized pergolas will remain in immaculate condition with little maintenance in our California sun and extreme weather conditions. This is only possible due to our proprietary aluminum technology and powder coating system, which will protect your investment for years to come.

### Why Aluminum for your Pergola?

Your Aluminum Pergola can provide protection and resist rain, UV rays, and harsh weather without getting rusted.

It will provide comfortable shade on your property for your loved ones.

Our sleek, modern aluminum pergola designs will make your backyard, front yard or terrace look even more beautiful.

The value of your investment will increase over time.