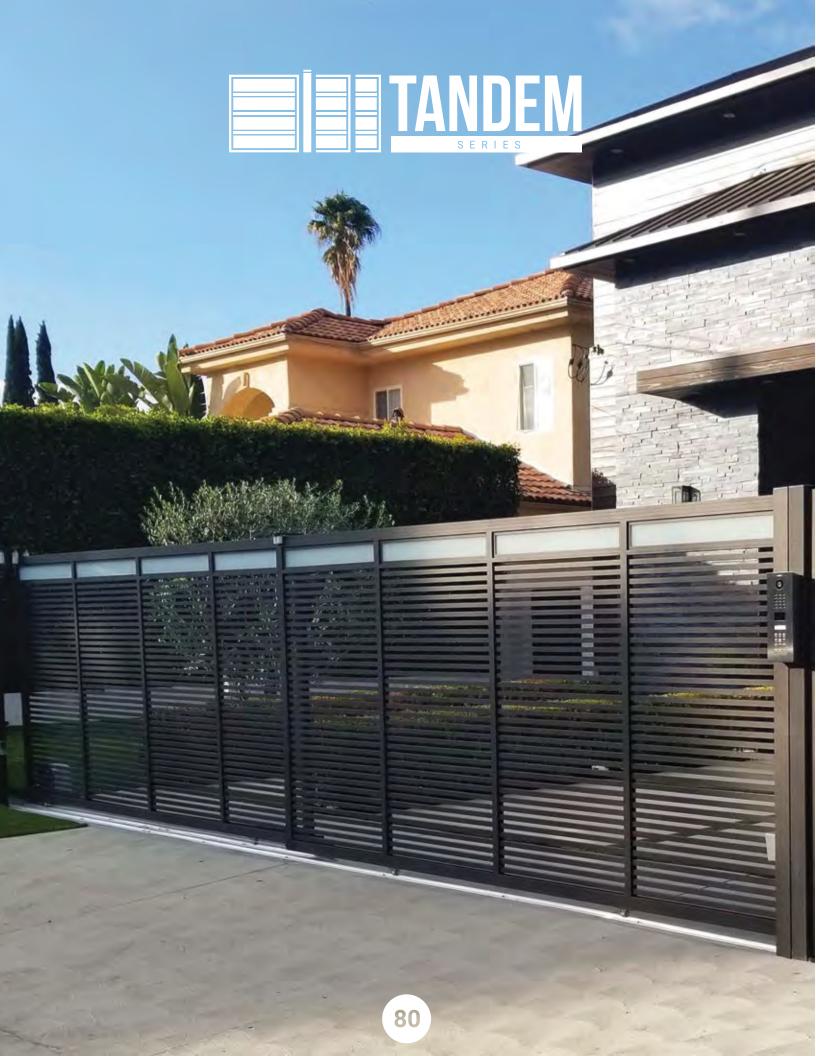

#### Does your driveway have limited space for a gate?

We've got you covered! A Tandem Gate (also called a "Telescopic Gate") is a multiple piece gate system which layers the gate sections neatly behind one another as they slide back into one compact space. This allows for almost twice the opening width to slide back into half the space. To open and close, these utilize a powerful, yet whisper-quiet, rack & pinion motor.

Centralized Motor: Gate Closed (Elevation)

Mulholland Brand has a wide range of stunning designs for use on driveway and pedestrian gates. We have designs that cover everything from the classics to the most modern. We may even be able to use your own design! You can turn your gate into your own personal artistic expression!