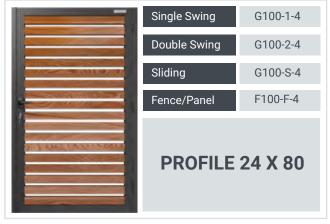

#### **IRON**

Cost increases dramatically to treat against maintenance problems like rust & corrosion.

The Profile 24 Horizontal Series design is our most versatile series for gates and fences. 'Profile 24' refers to the depth of each of the fence and gate slats: 24mm. This series features simple horizontal profiles in varying widths and gap sizes. The versatility of this series makes it suitable for almost any home or business."

All aluminum, all powder-coated, and all beautiful. The Profile 24 Horizontal adds privacy to your home with a variety of different looks compared to other designs. As with all our products, it is custom-made for your property. We can engineer these to accommodate a hilly terrain.