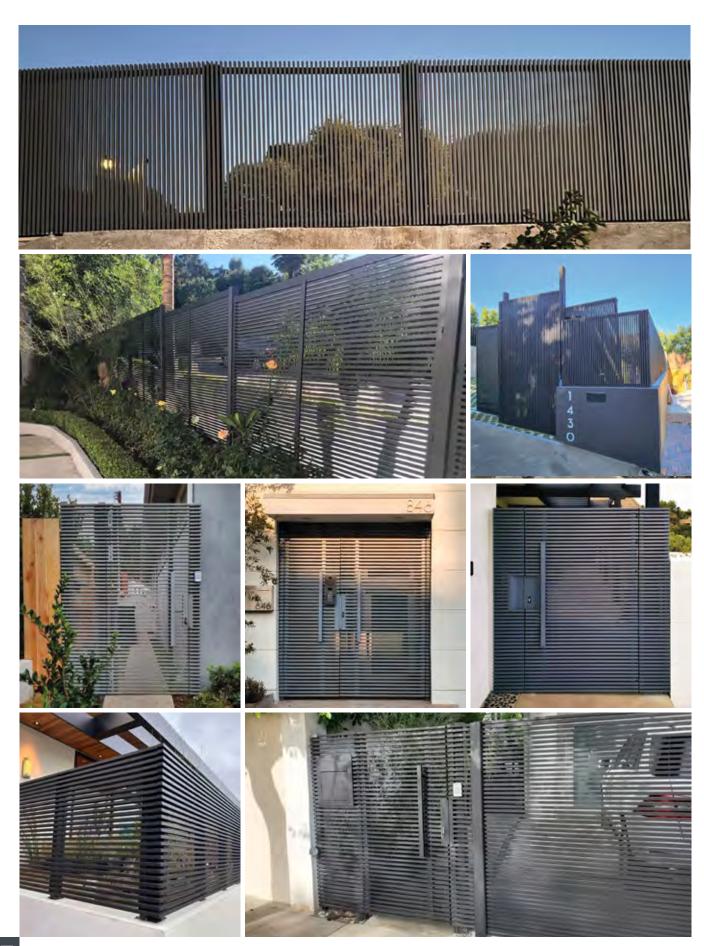

#### **IRON**

Cost increases dramatically to treat against maintenance problems like rust & corrosion.

The Profile 24 Horizontal Series design is our most versatile series for gates and fences. 'Profile 24' refers to the depth of each of the fence and gate slats: 24mm. This series features simple horizontal profiles in varying widths and gap sizes. The versatility of this series makes it suitable for almost any home or business."

All aluminum, all powder-coated, and all beautiful. The Profile 24 Horizontal adds privacy to your home with a variety of different looks compared to other designs. As with all our products, it is custom-made for your property. We can engineer these to accommodate a hilly terrain.