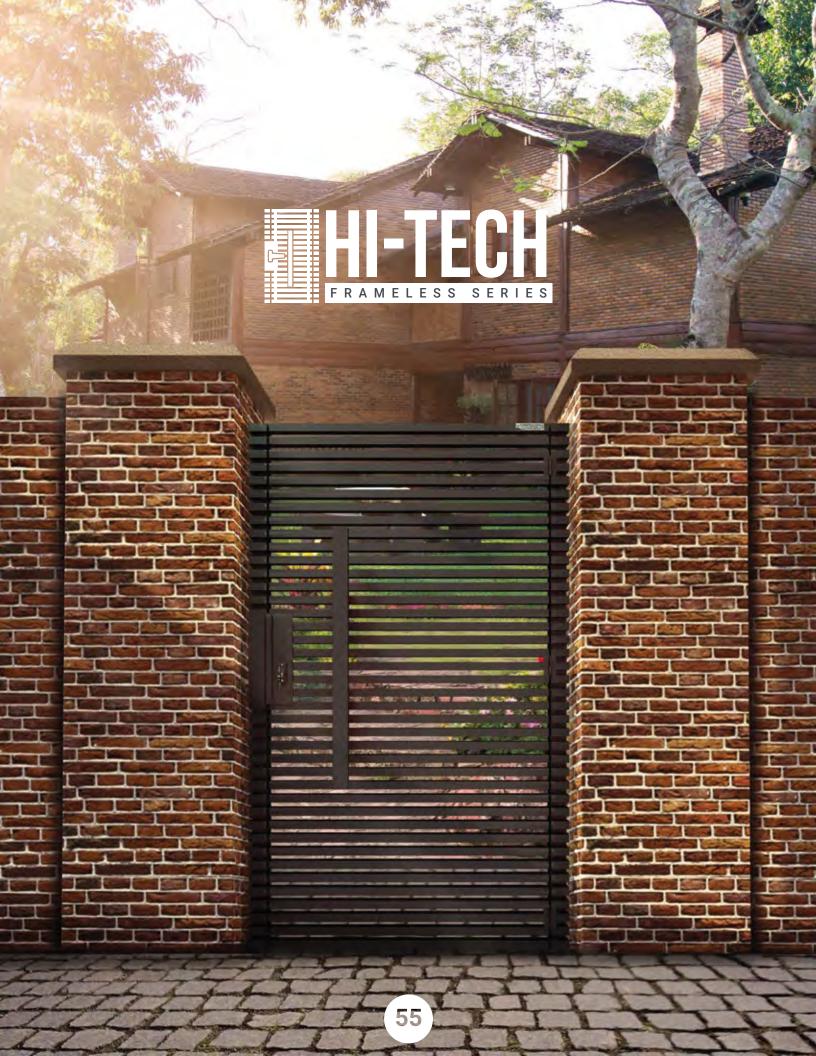

Our High Tech Frameless series is a great option for a modern design exterior, while providing greater security and privacy without completely obscuring the visibility of your home. This series features narrow, horizontal profiles, braced from behind in such a way as to appear to float.

This series allows you to keep 45° angle visibility from the inside of your residence to the outside, while providing greater privacy from the outside at the same time.

As with all our products, this style can be custom fit and installed on a sloped terrain with additional planning and product engineering.