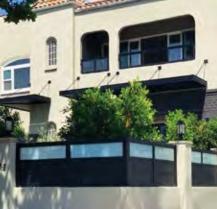

Our Black Glass and Aluminum series can be designed with glass accents or large glass panels to add flair to your gate or fence. These create a beautiful reflective gate that is perfect for added privacy. Glass gates and fences are a great choice to raise property value and provide an instant upgrade in beauty!

Your Black Glass and Aluminum Series gate is laminated for extra safety and security. As with all our products, these are custom made to so that they can be installed on your unique property. We can work with level as well as sloped terrains.