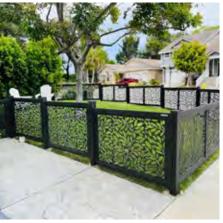

### **ALUMIGUARD**

Framed

Frameless

security. Protect your home with elegance.

Available on any Laser Cut Design or create custom design.