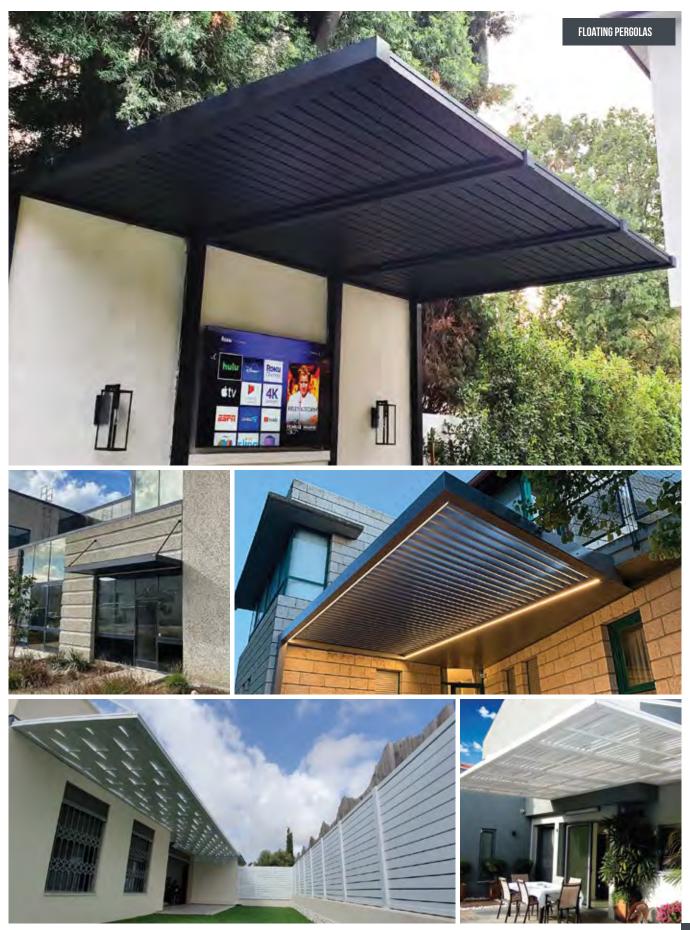

# Pergolas

Targa System

Introducing Targa, an optional addition to Mulholland pergolas. Splitting the cover into two sections, it offers precise control over light and shade. Crafted from durable aluminum, Targa seamlessly integrates with your design for effortless panel adjustment. Our expert team ensures hassle-free installation, allowing worry-free outdoor living.

Our beautiful customized pergolas will remain in immaculate condition with little maintenance in our California sun and extreme weather conditions. This is only possible due to our proprietary aluminum technology and powder coating system, which will protect your investment for years to come.

### Why Aluminum for your Pergola?

Your Aluminum Pergola can provide protection and resist rain, UV rays, and harsh weather without getting rusted.

It will provide comfortable shade on your property for your loved ones.

Our sleek, modern aluminum pergola designs will make your backyard, front yard or terrace look even more beautiful.

The value of your investment will increase over time.