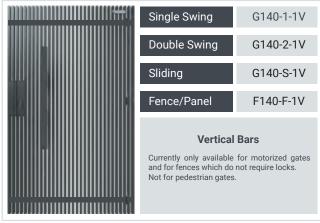

ovides greater privacy and beauty. As with all our products, this style can be custom fit and installed on a sloped terrain with additional planning and product engineering.

















Our High Tech Frameless series is a great option for a modern design exterior, while providing greater security and privacy without completely obscuring the visibility of your home. This series features narrow, horizontal profiles, braced from behind in such a way as to appear to float.

This series allows you to keep 45° angle visibility from the inside of your residence to the outside, while providing greater privacy from the outside at the same time.

As with all our products, this style can be custom fit and installed on a sloped terrain with additional planning and product engineering.

















Our High Tech 45 series is a great option for a modern design exterior, while providing greater security and privacy without completely obscuring the visibility of your home.

For more privacy, our Hi-Tech 45 aluminum series is designed with horizontal elements that are placed at a downward 45 degree angle, allowing for airflow but bringing greater privacy.

This series allows you to keep visibility from the inside of your residence to the outside, while providing greater privacy from the outside at the same time

As with all our products, this style can be custom fit and installed on a sloped terrain with additional planning and product engineering.















# Why Aluminum for your Railings?



Aluminum Railings are lighter and safer to install than Iron railings, which is why