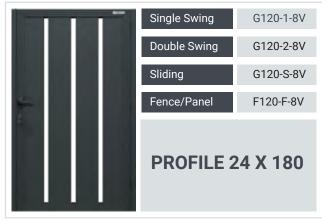

#### **IRON**

Cost increases dramatically to treat against maintenance problems like rust & corrosion.

The Profile 24 Horizontal Series design is our most versatile series for gates and fences. 'Profile 24' refers to the depth of each of the fence and gate slats: 24mm. This series features simple horizontal profiles in varying widths and gap sizes. The versatility of this series makes it suitable for almost any home or business."

All aluminum, all powder-coated, and all beautiful. The Profile 24 Horizontal adds privacy to your home with a variety of different looks compared to other designs. As with all our products, it is custom-made for your property. We can engineer these to accommodate a hilly terrain.