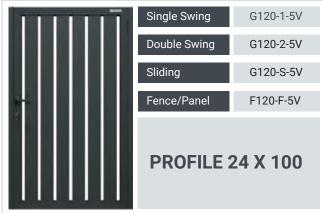

#### **IRON**

Cost increases dramatically to treat against maintenance problems like rust & corrosion.

The Profile 24 Horizontal Series design is our most versatile series for gates and fences. 'Profile 24' refers to the depth of each of the fence and gate slats: 24mm. This series features simple horizontal profiles in varying widths and gap sizes. The versatility of this series makes it suitable for almost any home or business."

All aluminum, all powder-coated, and all beautiful. The Profile 24 Horizontal adds privacy to your home with a variety of different looks compared to other designs. As with all our products, it is custom-made for your property. We can engineer these to accommodate a hilly terrain.