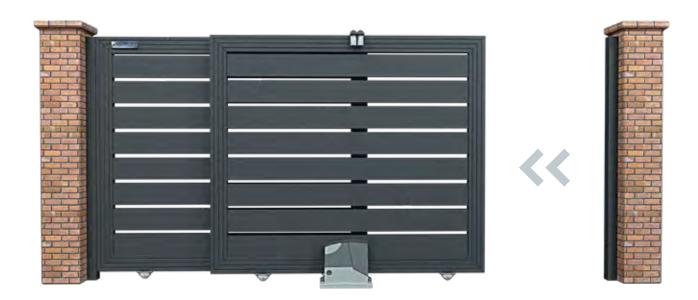

#### Does your driveway have limited space for a gate?

We've got you covered! A Tandem Gate (also called a "Telescopic Gate") is a multiple piece gate system which layers the gate sections neatly behind one another as they slide back into one compact space. This allows for almost twice the opening width to slide back into half the space. To open and close, these utilize a powerful, yet whisper-quiet, rack & pinion motor.

Centralized Motor: Gate Closed (Elevation)

Mulholland Brand has a wide range of stunning designs for use on driveway and pedestrian gates. We have designs that cover everything from the classics to the most modern. We may even be able to use your own design! You can turn your gate into your own personal artistic expression!