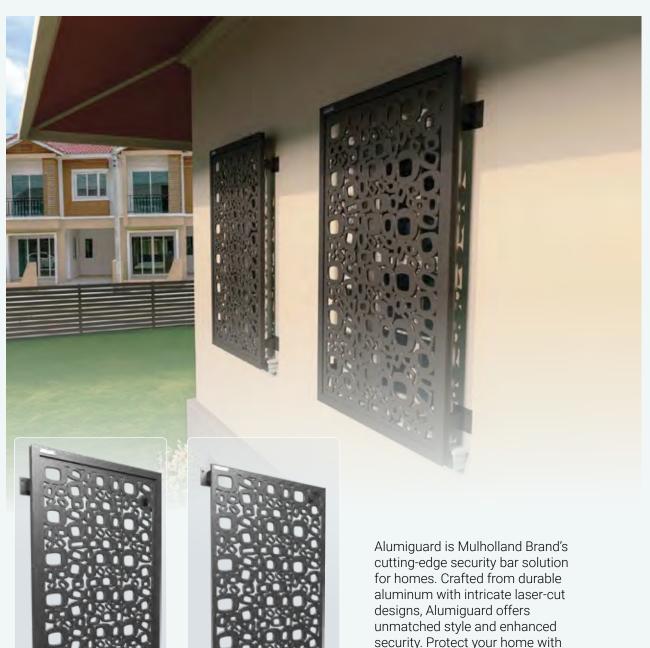

### **ALUMIGUARD**

Framed

Frameless

security. Protect your home with elegance.

Available on any Laser Cut Design or create custom design.