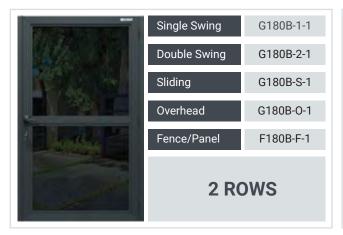

Our Black Glass and Aluminum series can be designed with glass accents or large glass panels to add flair to your gate or fence. These create a beautiful reflective gate that is perfect for added privacy. Glass gates and fences are a great choice to raise property value and provide an instant upgrade in beauty!

Your Black Glass and Aluminum Series gate is laminated for extra safety and security. As with all our products, these are custom made to so that they can be installed on your unique property. We can work with level as well as sloped terrains.

Double Swing Pedestrian Gate

Driveway Sliding Gate

Panel

Single / Double Swing Driveway Gate

About SKU - (Stock Keeping Unit) SKUs are unique identifying codes for each of the items we offer. We created our SKUs based on various characteristics of our products. We use them as a system to differentiate and categorize our products efficiently. You can request a specific model by referring to its SKU.