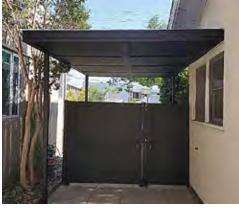

# Pergolas

Targa System

Introducing Targa, an optional addition to Mulholland pergolas. Splitting the cover into two sections, it offers precise control over light and shade. Crafted from durable aluminum, Targa seamlessly integrates with your design for effortless panel adjustment. Our expert team ensures hassle-free installation, allowing worry-free outdoor living.

Our beautiful customized pergolas will remain in immaculate condition with little maintenance in our California sun and extreme weather conditions. This is only possible due to our proprietary aluminum technology and powder coating system, which will protect your investment for years to come.