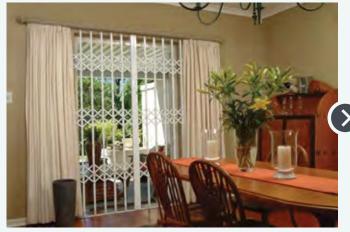

#### TRELLIDOR

Resposability on Security - First time in the US

"Hide-Away" Retractable Security Gates

You can further protect your home and family by having our Trellidor "disappearing" retractable security gates installed on the inside of your house, behind your doors and windows. They are nice to look at, and do their "security work" wonderfully.

RETRACTSECURITYBAR

It can "Hide-Away" and fold out of sight when opened!

Prevent Vandalism and intrusion effectively

Protect your inventory, valuables, insurance premiums - and well-being!

Resists High Force Attacks

Patent locking mechanism with great resistance to high force attacks

Warrantied against defective workmanship and installation

Custom-fit around entries, windows, and vulnerable attack points

Customizable to Your Budget

An economical solution for french doors & sliding doors

Silky Smooth Light Operation

Powder coated to add strength & beauty

UV and corrosion resistant, even at the coast

**Popular Colors:** 

Matt

White

Matt Lite