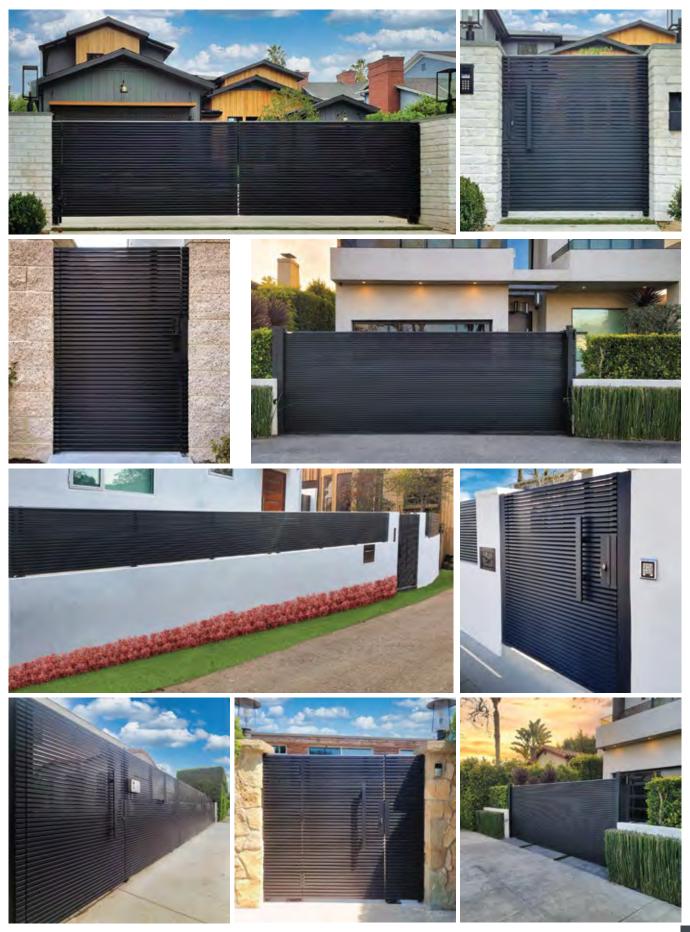

#### **IRON**

Cost increases dramatically to treat against maintenance problems like rust & corrosion.

The Profile 24 Horizontal Series design is our most versatile series for gates and fences. 'Profile 24' refers to the depth of each of the fence and gate slats: 24mm. This series features simple horizontal profiles in varying widths and gap sizes. The versatility of this series makes it suitable for almost any home or business."

All aluminum, all powder-coated, and all beautiful. The Profile 24 Horizontal adds privacy to your home with a variety of different looks compared to other designs. As with all our products, it is custom-made for your property. We can engineer these to accommodate a hilly terrain.

The Solid Series is amongst our most popular designs.

The rationale for a solid profile aluminum gate or fence is generally that they will provide more privacy. Security is our business and we combine this requisite with ultimate elegance and beauty in our products.

Our Solid Aluminum Series looks as beautiful as it is strong. There are many variations for this series, with unique designs and colors to match the aesthetic of any property. As with all our products, this style can be custom fit and installed on a sloped terrain with additional planning and product engineering.