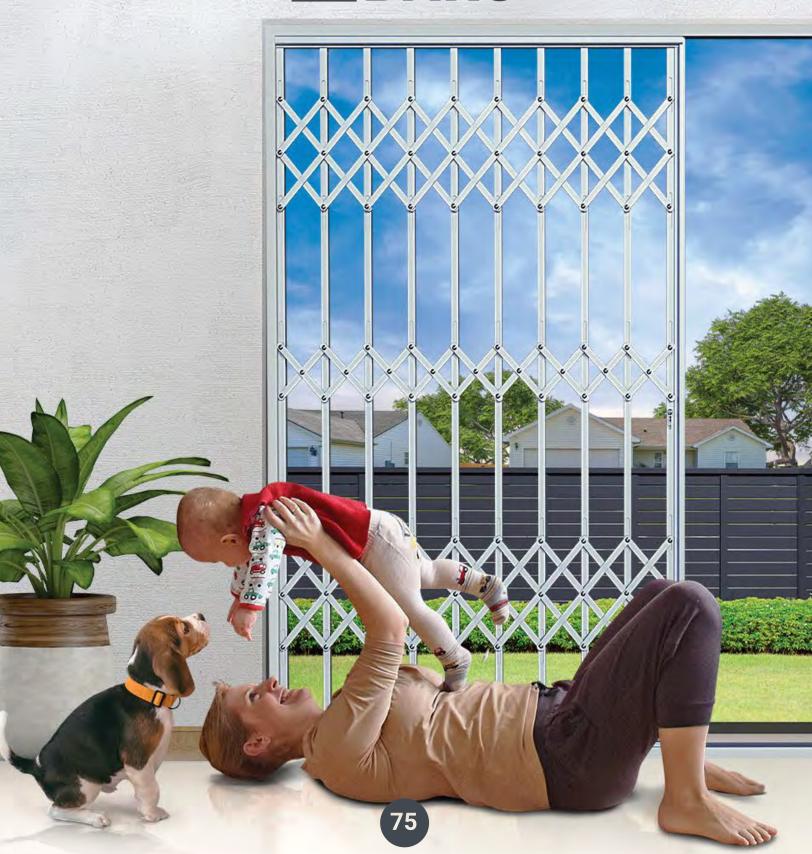

#### TRELLIDOR

Resposability on Security - First time in the US

"Hide-Away" Retractable Security Gates

You can further protect your home and family by having our Trellidor "disappearing" retractable security gates installed on the inside of your house, behind your doors and windows. They are nice to look at, and do their "security work" wonderfully.

RETRACTSECURITYBAR

It can "Hide-Away" and fold out of sight when opened!

Prevent Vandalism and intrusion effectively

Protect your inventory, valuables, insurance premiums - and well-being!

Resists High Force Attacks

Patent locking mechanism with great resistance to high force attacks

Warrantied against defective workmanship and installation

Custom-fit around entries, windows, and vulnerable attack points

Customizable to Your Budget

An economical solution for french doors & sliding doors

Silky Smooth Light Operation

Powder coated to add strength & beauty

UV and corrosion resistant, even at the coast

**Popular Colors:** 

Matt

White

Matt Lite

Matt

Matt

Matt

Matt Matt

Our Trellidor retractables are a whole new strata of building security gates. The subject of multiple patents, these gates, are lighter, but stronger, much more easy to manage, and designed beautifully. We've worked out ways for them to be super obvious when and where you are vulnerable, and to seemingly disappear when you know you are secure.