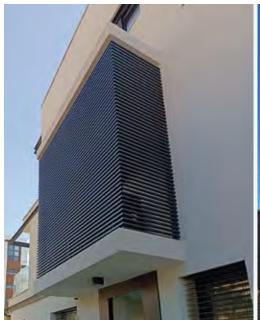

### BUILDING CLADDING

Cladding is the application of one material over another to provide a decorative or protective layer. In construction, cladding is used to provide a degree of thermal insulation and weather resistance, and to improve the appearance of buildings. You can give your building a more remarkable and modern appearance, prevent deterioration, and add strength to your home or business with Mulholland Brand Aluminum cladding.