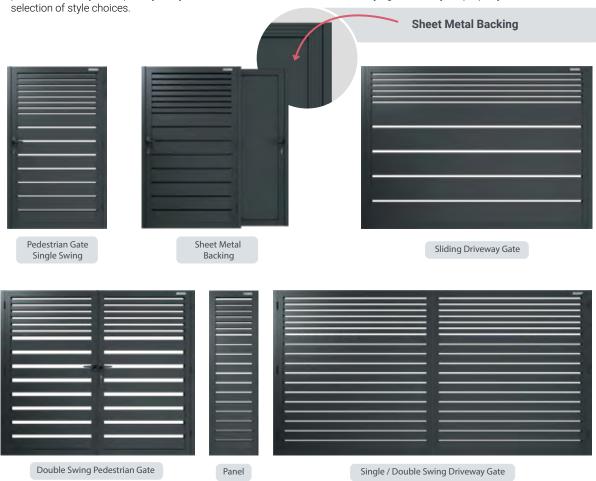

## MIXED 24

The different widths of the Profile 24 Series maybe combined in various ways. Some popular examples follow. The Mixed 24 provides security and privacy to your home with a wide selection of style choices.

Double Swing Pedestrian Gate

Driveway Sliding Gate

Panel

Single / Double Swing Driveway Gate

About SKU - (Stock Keeping Unit) SKUs are unique identifying codes for each of the items we offer. We created our SKUs based on various characteristics of our products. We use them as a system to differentiate and categorize our products efficiently. You can request a specific model by referring to its SKU.