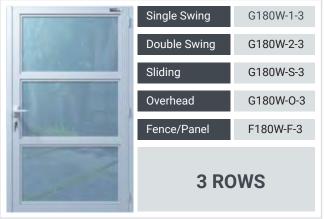

Our Glass & Aluminum Series can be designed with white glass accents to add flair to your gate or large glass panels, creating a beautiful reflective gate perfect for added privacy. This style is a great choice to raise property value and provide an instant upgrade in beauty!

Double Swing Pedestrian Gate

Driveway Sliding Gate

Single / Double Swing Driveway Gate

**About SKU** - (Stock Keeping Unit) SKUs are unique identifying codes for each of the items we offer. We created our SKUs based on various characteristics of our products. We use them as a system to differentiate and categorize our products efficiently. You can request a specific model by referring to its SKU.