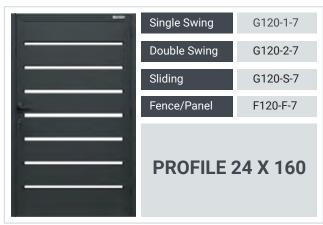

#### **IRON**

Cost increases dramatically to treat against maintenance problems like rust & corrosion.

The Profile 24 Horizontal Series design is our most versatile series for gates and fences. 'Profile 24' refers to the depth of each of the fence and gate slats: 24mm. This series features simple horizontal profiles in varying widths and gap sizes. The versatility of this series makes it suitable for almost any home or business."

All aluminum, all powder-coated, and all beautiful. The Profile 24 Horizontal adds privacy to your home with a variety of different looks compared to other designs. As with all our products, it is custom-made for your property. We can engineer these to accommodate a hilly terrain.