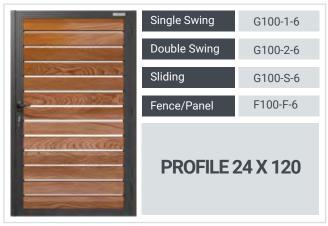

#### **IRON**

Cost increases dramatically to treat against maintenance problems like rust & corrosion.

The Profile 24 Horizontal Series design is our most versatile series for gates and fences. 'Profile 24' refers to the depth of each of the fence and gate slats: 24mm. This series features simple horizontal profiles in varying widths and gap sizes. The versatility of this series makes it suitable for almost any home or business."

All aluminum, all powder-coated, and all beautiful. The Profile 24 Horizontal adds privacy to your home with a variety of different looks compared to other designs. As with all our products, it is custom-made for your property. We can engineer these to accommodate a hilly terrain.