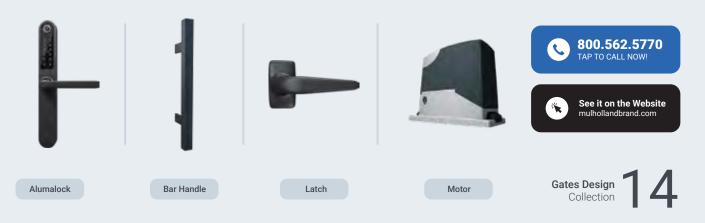

ACCESSORIES • All standard accessories (such as safety devices, keypads, etc.) can also be installed on aluminum gates. We use high quality mortise locks for our pedestrian gates and can install different styles of handles, as well as discrete hydraulic door closers

### Mulholland Solution for Sliding Gates on Hilly Terrains

800.562.5770 TAP TO CALL NOW!

Hide old-fashioned rollers from sight!

IST (invisible sliding technology) is a patented high-end system designed to provide stability while retaining flexibility, allowing our gates to work efficiently on hilly terrains while maintaining their clean aesthetic.

#### Does your driveway have limited space for a gate?

We've got you covered! A Tandem Gate (also called a "Telescopic Gate") is a multiple piece gate system which layers the gate sections neatly behind one another as they slide back into one compact space. This allows for almost twice the opening width to slide back into half the space. To open and close, these utilize a powerful, yet whisper-quiet, rack & pinion motor.