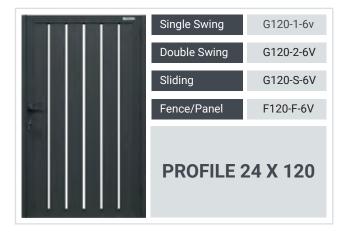

#### **IRON**

Cost increases dramatically to treat against maintenance problems like rust & corrosion.

The Profile 24 Horizontal Series design is our most versatile series for gates and fences. 'Profile 24' refers to the depth of each of the fence and gate slats: 24mm. This series features simple horizontal profiles in varying widths and gap sizes. The versatility of this series makes it suitable for almost any home or business."

All aluminum, all powder-coated, and all beautiful. The Profile 24 Horizontal adds privacy to your home with a variety of different looks compared to other designs. As with all our products, it is custom-made for your property. We can engineer these to accommodate a hilly terrain.

#### PROFILE 24 VERTICAL STYLES