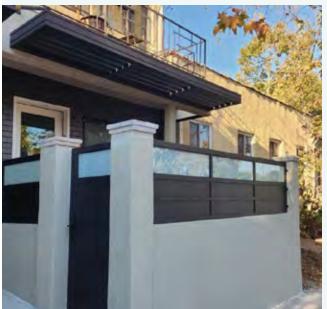

Wall Toppers raise the height of your perimeter walls. We find that most people want these for their added privacy. You get an opportunity to effectively re-frame your entire property with wall extensions. You can create a beautiful contrast between a masonry wall and a Mulholland Brand wall extension. Remember: you have all of our colors to choose from! Also note that the various Woodlike styles are a very popular choice in wall extensions.