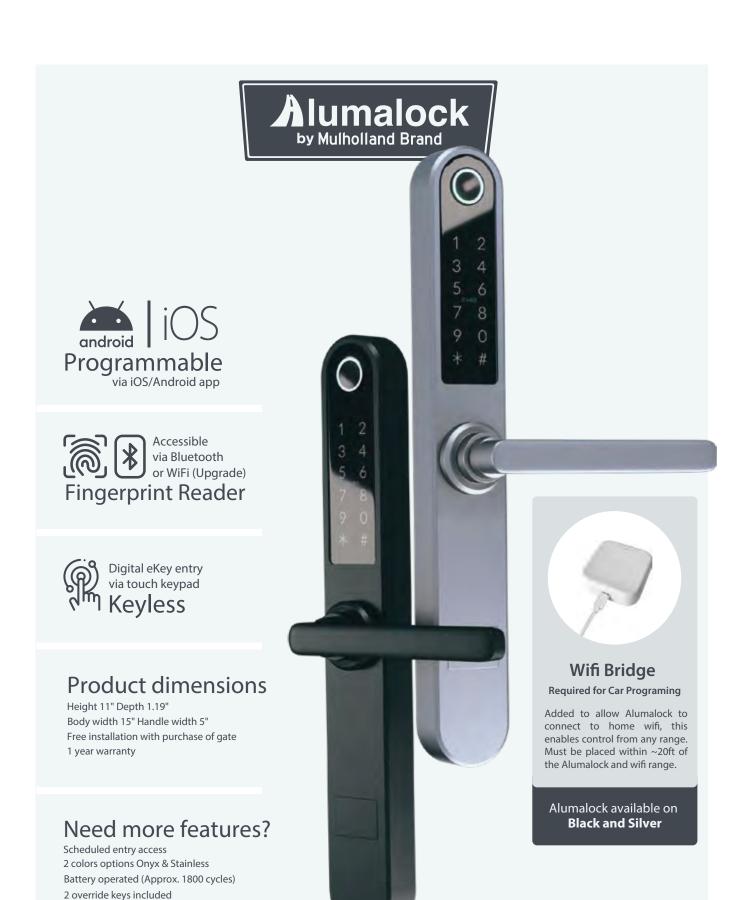

d Brand wall extension. Remember: you have all of our colors to choose from! Also note that the various Woodlike styles are a very popular choice in wall extensions.























Much of the equipment you need to keep your home safe and comfortable is not at all pretty to look at! Consider your trash and recycle bins, pool pumps and filters and your air conditioning and heating equipment. The only practical answer is to hide them away, and to make sure that is hiding them is durable and attractive. Mulholland comes to your rescue with our equipment enclosures. We create these with many of the same styles you see for our other products. See your representative or call us for more information.





# Customize your own design

and choose from a wide variety of colors available.







## 100% eco-friendly, sustainable green products

Aluminum is the most environmentally friendly metal. It can be recycled endlessly without detriment to the material. Nearly 75 percent of all aluminum ever produced is still in use today. We use recycled aluminum whenever it is available, the powder-coating is better for the environment than painting as well.



#### Ask us about Fancy Fence

See this revolutionary gate and fence system in motion.







### Beautify & Increase your property value

Every Mulholland Brand product, whether it's a gate, fence, pergola or railing, is not only a beautiful aesthetic addition to your property, but also an undoubtedly significant addition to your property's value.

The quality of craftsmanship involved in every step of creating our products, fr