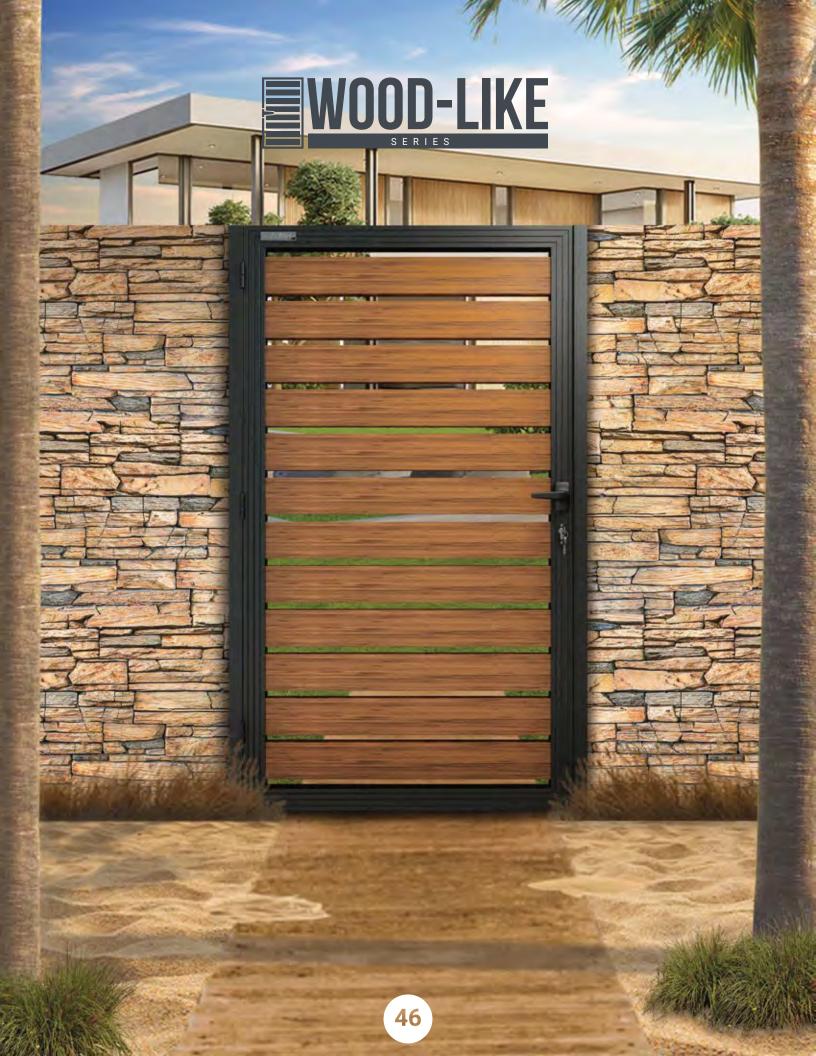

Our Wood-like Aluminum series creates a classic look with none of the maintenance problems of real wood.

These products can serve as a replacement for traditional wood gates and fencing without losing any of the long-standing elegance and design aspects of wood.

With Mulholland's "Wood-Like" you enjoy all wood's warmth and beauty but don't experience wood's maintenance issues: warping, splitting, splintering, and deterioration.

As with all our products, this style can be custom fit and installed on a sloped terrain with additional planning and product engineering.