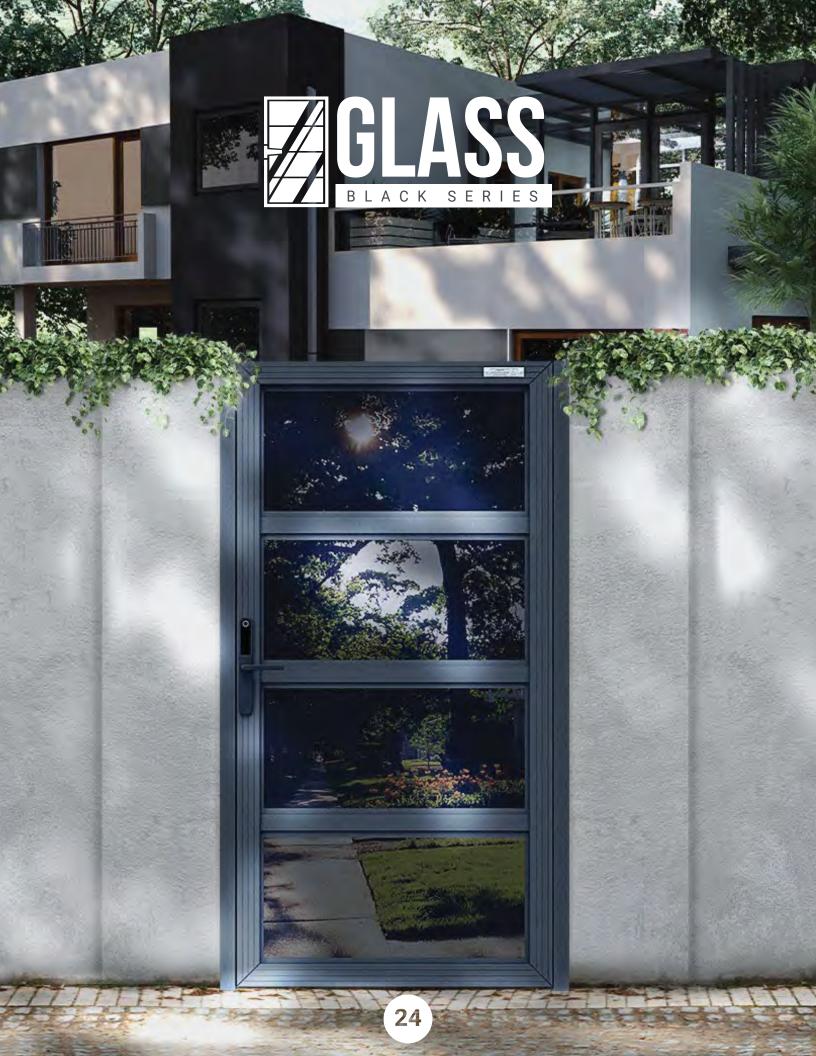

Our Black Glass and Aluminum series can be designed with glass accents or large glass panels to add flair to your gate or fence. These create a beautiful reflective gate that is perfect for added privacy. Glass gates and fences are a great choice to raise property value and provide an instant upgrade in beauty!

Your Black Glass and Aluminum Series gate is laminated for extra safety and security. As with all our products, these are custom made to so that they can be installed on your unique property. We can work with level as well as sloped terrains.