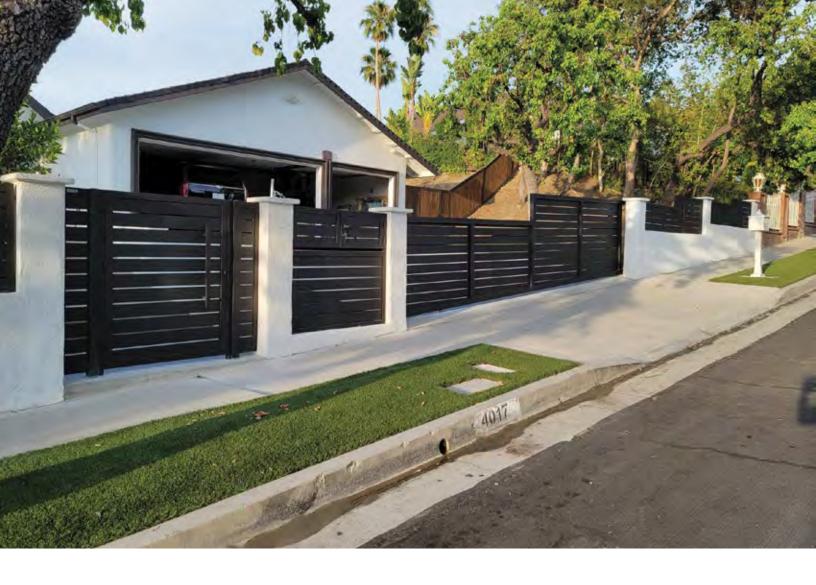

### Protect your loved ones

You want to keep your loved ones safe and protect your property. A tall fence can be very difficult to cross, but even a modestly high fence can effectively deter crime.

The key is to fence your property high enough to be challenging to get over but not so high as to provide a hiding place for a burglar (or violate your HOA rules)!

Shorter fences still improve security. Burglars aren't fond of challenges.

Even a shorter fence adds more difficulty. Fencing signals that the owner is responsible, and there are

more obstacles ahead—better to look for easier targets! Fencing also makes it harder for a burglar to go unnoticed.

Neighbors are much more likely to notice a burglar's attempts to enter or exit a property by climbing over a fence than a casual stroll up the walkway.

Moreover, any fence, regardless of height, complicates the process of leaving with your belongings. Criminals prefer a swift exit, and a fence makes that difficult.