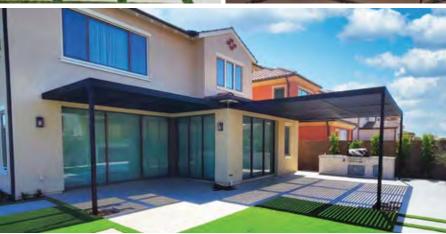

# Pergolas

Targa System

Introducing Targa, an optional addition to Mulholland pergolas. Splitting the cover into two sections, it offers precise control over light and shade. Crafted from durable aluminum, Targa seamlessly integrates with your design for effortless panel adjustment. Our expert team ensures hassle-free installation, allowing worry-free outdoor living.

Our beautiful customized pergolas will remain in immaculate condition with little maintenance in our California sun and extreme weather conditions. This is only possible due to our proprietary aluminum technology and powder coating system, which will protect your investment for years to come.