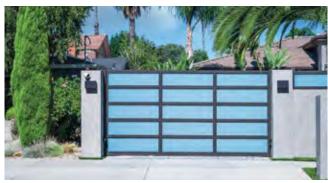

#### **IRON**

Cost increases dramatically to treat against maintenance problems like rust & corrosion.

The Profile 24 Horizontal Series design is our most versatile series for gates and fences. 'Profile 24' refers to the depth of each of the fence and gate slats: 24mm. This series features simple horizontal profiles in varying widths and gap sizes. The versatility of this series makes it suitable for almost any home or business."

All aluminum, all powder-coated, and all beautiful. The Profile 24 Horizontal adds privacy to your home with a variety of different looks compared to other designs. As with all our products, it is custom-made for your property. We can engineer these to accommodate a hilly terrain.