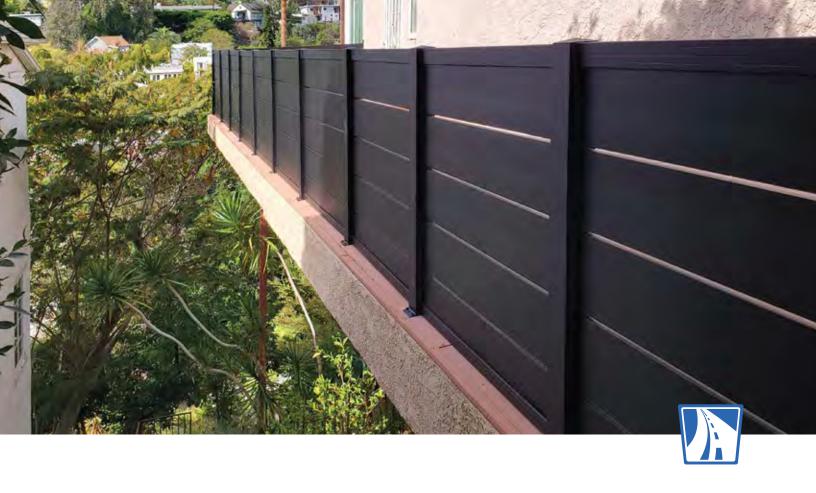

Wall Toppers raise the height of your perimeter walls. We find that most people want these for their added privacy. You get an opportunity to effectively re-frame your entire property with wall extensions. You can create a beautiful contrast between a masonry wall and a Mulholland Brand wall extension. Remember: you have all of our colors to choose from! Also note that the various Woodlike styles are a very popular choice in wall extensions.