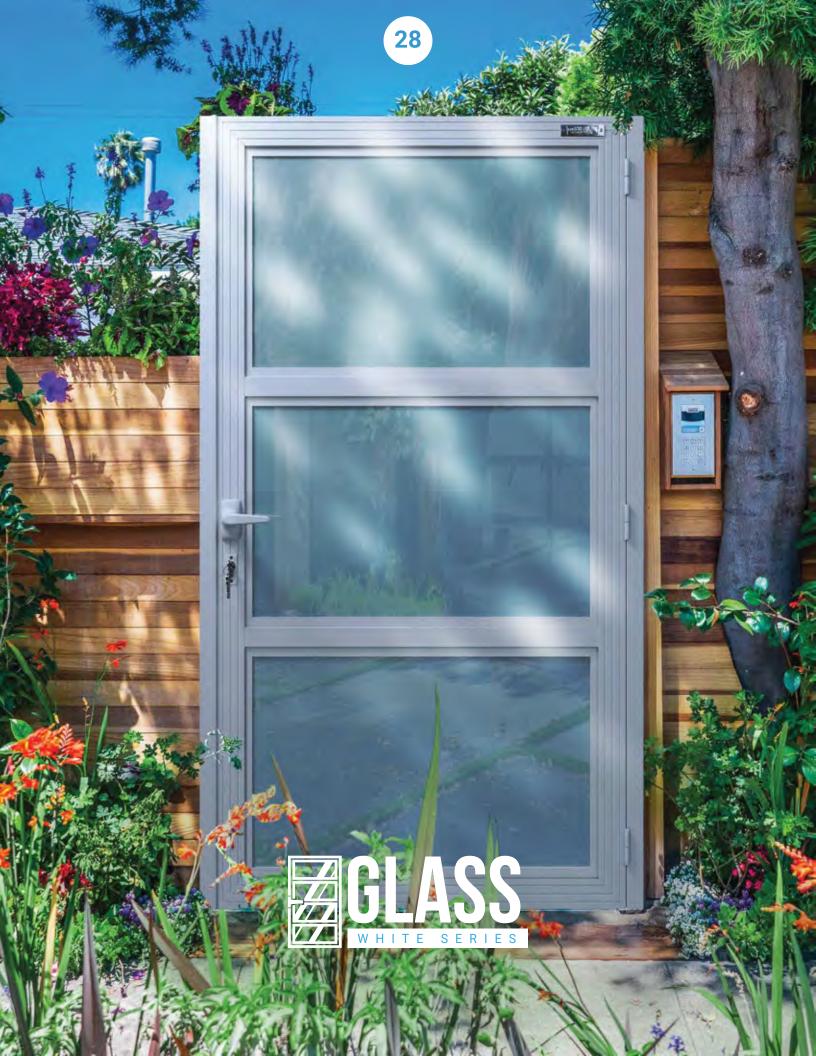

Our Glass & Aluminum Series can be designed with white glass accents to add flair to your gate or large glass panels, creating a beautiful reflective gate perfect for added privacy. This style is a great choice to raise property value and provide an instant upgrade in beauty!

Double Swing Pedestrian Gate

Driveway Sliding Gate

Single / Double Swing Driveway Gate

**About SKU** - (Stock Keeping Unit) SKUs are unique identifying codes for each of the items we offer. We created our SKUs based on various characteristics of our products. We use them as a system to differentiate and categorize our products efficiently. You can request a specific model by referring to its SKU.