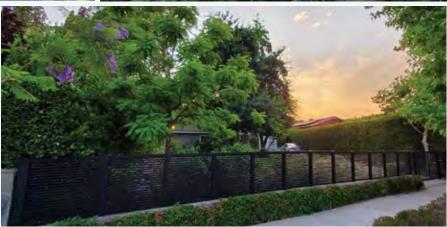

### Protect your loved ones

You want to keep your loved ones safe and protect your property. A tall fence can be very difficult to cross, but even a modestly high fence can effectively deter crime.

The key is to fence your property high enough to be challenging to get over but not so high as to provide a hiding place for a burglar (or violate your HOA rules)!

Shorter fences still improve security. Burglars aren't fond of challenges.

Even a shorter fence adds more difficulty. Fencing signals that the owner is responsible, and there are

more obstacles ahead—better to look for easier targets! Fencing also makes it harder for a burglar to go unnoticed.

Neighbors are much more likely to notice a burglar's attempts to enter or exit a property by climbing over a fence than a casual stroll up the walkway.

Moreover, any fence, regardless of height, complicates the process of leaving with your belongings. Criminals prefer a swift exit, and a fence makes that difficult.