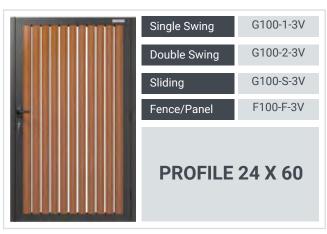

times the cost, and still require ongoing maintenance.





Our Wood-like Aluminum series creates a classic look with none of the maintenance problems of real wood.

These products can serve as a replacement for traditional wood gates and fencing without losing any of the long-standing elegance and design aspects of wood.

With Mulholland's "Wood-Like" you enjoy all wood's warmth and beauty but don't experience wood's maintenance issues: warping, splitting, splintering, and deterioration.

As with all our products, this style can be custom fit and installed on a sloped terrain with additional planning and product engineering.

Disclaimer: Actual product color may vary from the images shown.













Available without gaps for full privacy!

Full Woodlike Frame Available































Our High-Tech Framed series is an excellent option for a modern design exterior. The High-Tech provides greater security and privacy without completely obscuring the visibility of your home. This series features narrow, horizontal profiles with traditional frames, and allows you to keep visibility from the inside of your residence to the outside, while providing greater privacy from the outside looking in.

Ask your sales rep about combining black glass with the High-Tech. This combination provides greater privacy and beauty. As with all our products, this style can be custom fit and installed on a sloped terrain with additional planning and product engineering.

















Our High Tech Frameless series is a great option for a modern design exterior, while providing g