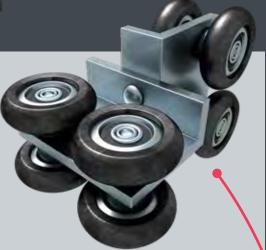

### Mulholland Solution for Sliding Gates on Hilly Terrains

800.562.5770 TAP TO CALL NOW!

Hide old-fashioned rollers from sight!

IST (invisible sliding technology) is a patented high-end system designed to provide stability while retaining flexibility, allowing our gates to work efficiently on hilly terrains while maintaining their clean aesthetic.

The IST can adjust the height of the gate while it is open and closed to match the fencing or wall on your property.

With the IST system, the rollers are hidden behind an aluminum post, ensuring their protection and durability. This mechanism requires little to no maintenance, and keeps the whole gate system clean without the obvious and huge rollers used in other installations.