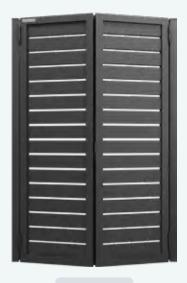

Our High Tech 45 series is a great option for a modern design exterior, while providing greater security and privacy without completely obscuring the visibility of your home.

For more privacy, our Hi-Tech 45 aluminum series is designed with horizontal elements that are placed at a downward 45 degree angle, allowing for airflow but bringing greater privacy.

This series allows you to keep visibility from the inside of your residence to the outside, while providing greater privacy from the outside at the same time

As with all our products, this style can be custom fit and installed on a sloped terrain with additional planning and product engineering.