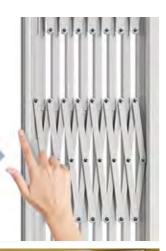

and vulnerable attack points



Customizable to Your Budget



An economical solution for french doors & sliding doors



Silky Smooth Light Operation



Powder coated to add strength & beauty



UV and corrosion resistant, even at the coast

**Popular Colors:** 







Matt

White





Matt Lite



Matt





Matt



Matt







Matt Matt

Our Trellidor retractables are a whole new strata of building security gates. The subject of multiple patents, these gates, are lighter, but stronger, much more easy to manage, and designed beautifully. We've worked out ways for them to be super obvious when and where you are vulnerable, and to seemingly disappear when you know you are secure.

Aluminum Charcoal

#### **HIDES OUT** OF SIGHT



















Easy to maneuver < slide it with one finger















### **ALUMIGUARD**



Framed

Frameless

security. Protect your home with elegance.

Available on any Laser Cut Design or create custom design.









#### Does your driveway have limited space for a gate?

We've got you covered! A Tandem Gate (also called a "Telescopic Gate") is a multiple piece gate system which layers the gate sections neatly behind one another as they slide back into one compact space. This allows for almost twice the opening width to slide back into half the space. To open and close, these utilize a powerful, yet whisper-quiet, rack & pinion motor.



Centralized Motor: Gate Closed (Elevation)













Mulholland Brand has a wide range of stunning designs for use on driveway and pedestrian gates. We have designs that cover everything from the class