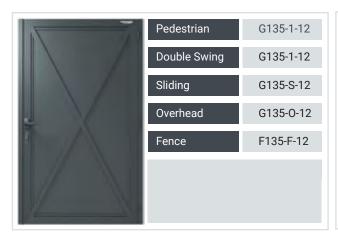

The Solid Series is amongst our most popular designs.

The rationale for a solid profile aluminum gate or fence is generally that they will provide more privacy. Security is our business and we combine this requisite with ultimate elegance and beauty in our products.

Our Solid Aluminum Series looks as beautiful as it is strong. There are many variations for this series, with unique designs and colors to match the aesthetic of any property. As with all our products, this style can be custom fit and installed on a sloped terrain with additional planning and product engineering.

Pedestrian Gate Single Swing

Double Swing Pedestrian Gate

Driveway Sliding Gate

Single / Double Swing Driveway Gate

Size of divisions based on fixed profiles 120mm - 220mm

Exact appearance based on selection and product dimensions