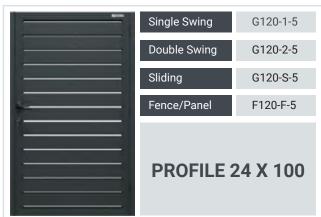

#### **IRON**

Cost increases dramatically to treat against maintenance problems like rust & corrosion.

The Profile 24 Horizontal Series design is our most versatile series for gates and fences. 'Profile 24' refers to the depth of each of the fence and gate slats: 24mm. This series features simple horizontal profiles in varying widths and gap sizes. The versatility of this series makes it suitable for almost any home or business."

All aluminum, all powder-coated, and all beautiful. The Profile 24 Horizontal adds privacy to your home with a variety of different looks compared to other designs. As with all our products, it is custom-made for your property. We can engineer these to accommodate a hilly terrain.