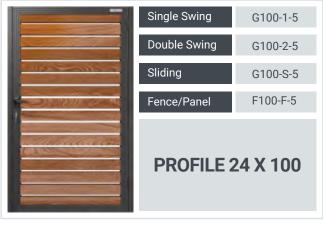

#### **IRON**

Cost increases dramatically to treat against maintenance problems like rust & corrosion.

The Profile 24 Horizontal Series design is our most versatile series for gates and fences. 'Profile 24' refers to the depth of each of the fence and gate slats: 24mm. This series features simple horizontal profiles in varying widths and gap sizes. The versatility of this series makes it suitable for almost any home or business."

All aluminum, all powder-coated, and all beautiful. The Profile 24 Horizontal adds privacy to your home with a variety of different looks compared to other designs. As with all our products, it is custom-made for your property. We can engineer these to accommodate a hilly terrain.