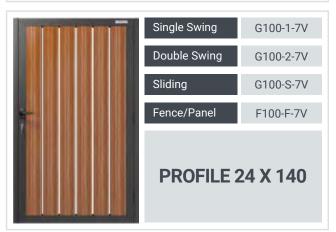

#### **IRON**

Cost increases dramatically to treat against maintenance problems like rust & corrosion.

The Profile 24 Horizontal Series design is our most versatile series for gates and fences. 'Profile 24' refers to the depth of each of the fence and gate slats: 24mm. This series features simple horizontal profiles in varying widths and gap sizes. The versatility of this series makes it suitable for almost any home or business."

All aluminum, all powder-coated, and all beautiful. The Profile 24 Horizontal adds privacy to your home with a variety of different looks compared to other designs. As with all our products, it is custom-made for your property. We can engineer these to accommodate a hilly terrain.