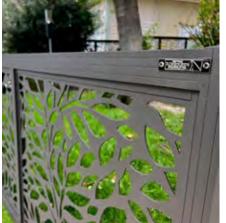

### **ALUMIGUARD**

Framed

Frameless

security. Protect your home with elegance.

Available on any Laser Cut Design or create custom design.