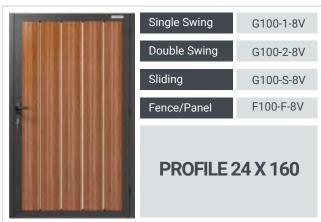

#### **IRON**

Cost increases dramatically to treat against maintenance problems like rust & corrosion.

The Profile 24 Horizontal Series design is our most versatile series for gates and fences. 'Profile 24' refers to the depth of each of the fence and gate slats: 24mm. This series features simple horizontal profiles in varying widths and gap sizes. The versatility of this series makes it suitable for almost any home or business."

All aluminum, all powder-coated, and all beautiful. The Profile 24 Horizontal adds privacy to your home with a variety of different looks compared to other designs. As with all our products, it is custom-made for your property. We can engineer these to accommodate a hilly terrain.