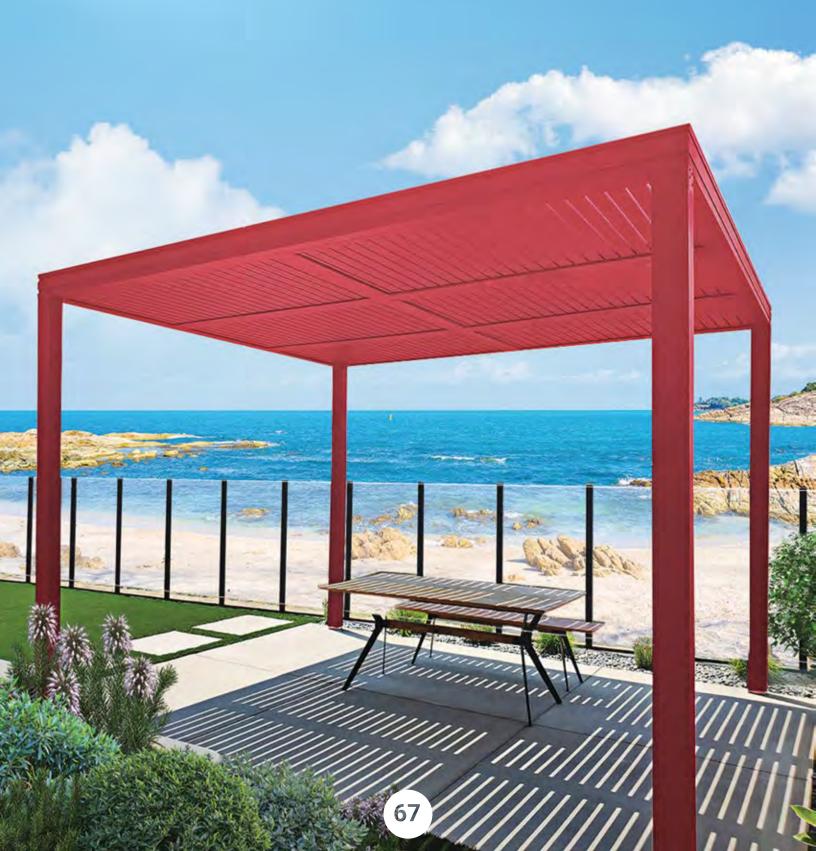

# Pergolas

Targa System

Introducing Targa, an optional addition to Mulholland pergolas. Splitting the cover into two sections, it offers precise control over light and shade. Crafted from durable aluminum, Targa seamlessly integrates with your design for effortless panel adjustment. Our expert team ensures hassle-free installation, allowing worry-free outdoor living.

Our beautiful customized pergolas will remain in immaculate condition with little maintenance in our California sun and extreme weather conditions. This is only possible due to our proprietary aluminum technology and powder coating system, which will protect your investment for years to come.

### Why Aluminum for your Pergola?

Your Aluminum Pergola can provide protection and resist rain, UV rays, and harsh weather without getting rusted.

It will provide comfortable shade on your property for your loved ones.

Our sleek, modern aluminum pergola designs will make your backyard, front yard or terrace look even more beautiful.

The value of your investment will increase over time.