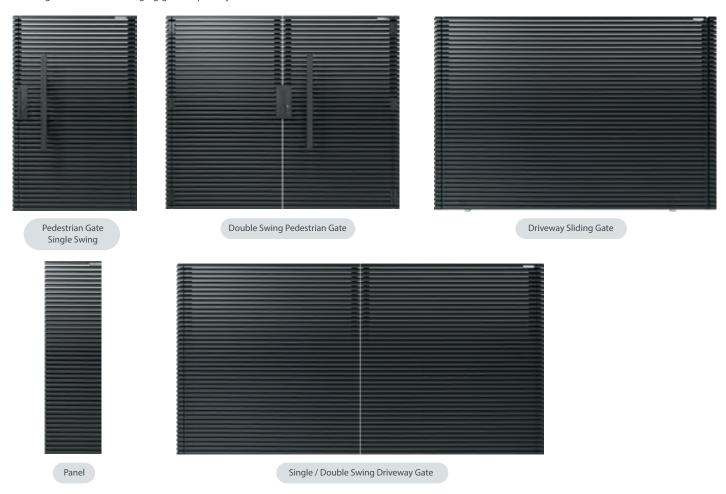

Our High Tech 45 series is a great option for a modern design exterior, while providing greater security and privacy without completely obscuring the visibility of your home.

For more privacy, our Hi-Tech 45 aluminum series is designed with horizontal elements that are placed at a downward 45 degree angle, allowing for airflow but bringing greater privacy.

This series allows you to keep visibility from the inside of your residence to the outside, while providing greater privacy from the outside at the same time

As with all our products, this style can be custom fit and installed on a sloped terrain with additional planning and product engineering.