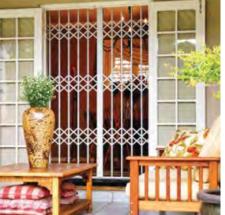

#### TRELLIDOR

Resposability on Security - First time in the US

"Hide-Away" Retractable Security Gates

You can further protect your home and family by having our Trellidor "disappearing" retractable security gates installed on the inside of your house, behind your doors and windows. They are nice to look at, and do their "security work" wonderfully.

RETRACTSECURITYBAR

It can "Hide-Away" and fold out of sight when opened!

Prevent Vandalism and intrusion effectively

Protect your inventory, valuables, insurance premiums - and well-being!

Resists High Force Attacks

Patent locking mechanism with great resistance to high force attacks

Warrantied against defective workmanship and installation

Custom-fit around entries, windows, and vulnerable attack points

Customizable to Your Budget

An economical solution for french doors & sliding doors

Silky Smooth Light Operation

Powder coated to add strength & beauty

UV and corrosion resistant, even at the coast

**Popular Colors:** 

Matt

White

Matt Lite

Matt

Matt

Matt

Matt Matt

Our Trellidor retractables are a whole new strata of building security gates. The subject of multiple patents, these gates, are lighter, but stronger, much more easy to manage, and designed beautifully. We've worked out ways for them to be super obvious when and where you are vulnerable, and to seemingly disappear when you know you are secure.