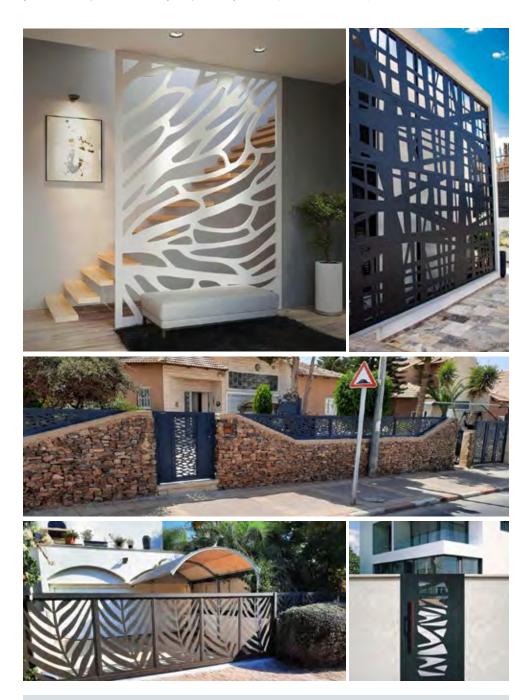

create custom design.









#### Does your driveway have limited space for a gate?

We've got you covered! A Tandem Gate (also called a "Telescopic Gate") is a multiple piece gate system which layers the gate sections neatly behind one another as they slide back into one compact space. This allows for almost twice the opening width to slide back into half the space. To open and close, these utilize a powerful, yet whisper-quiet, rack & pinion motor.



Centralized Motor: Gate Closed (Elevation)













Mulholland Brand has a wide range of stunning designs for use on driveway and pedestrian gates. We have designs that cover everything from the classics to the most modern. We may even be able to use your own design! You can turn your gate into your own personal artistic expression!



"Some designs made be modified to fit the gate and for strength purposes"















Projects with the Classic 48 design must have a minimum of 400sqft of material (gates & fencing) or combined with other designs of significant value, this is reserved for large scale projectsv

Why is aluminum the premier material for fencing? Wood picket fences crack and deteriorate over time, they also require maintenance to prevent rotting. Iron rusts and may required repair replacement.



Aluminum Classic 48 will resist all types of weather, will not rust or rot, and a simple rinse and wipe down will do the trick for maintenance! You can combine Classic 48 with any product and it will still make your property look beautiful.













**About SKU** - (Stock Keeping Unit) SKUs are unique ident