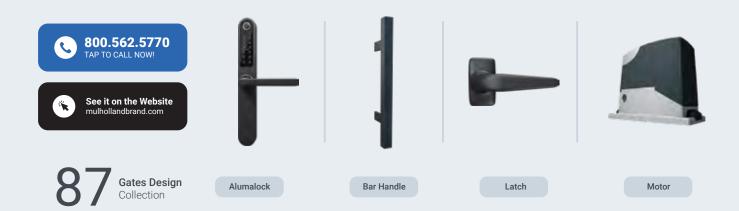

### **▲** Specialist in hilly terrain installations

Although gates can be installed on slopes, the process is difficult even for an expert. If your driveway is on a slope, you may need additional equipment to assist with the installation. If the slope is steep, your electric gate automation kit may be put to the test. However, while installing gates at the bottom of a slope is difficult, it is still possible if proper precautions are taken. Here's everything you should think about.

Sliding gates on slopes require more force to push when they're going uphill, and a higher braking force to stop them accelerating downhill. If the gate is not stable while opening and closing, this extra force may cause other issues to your gate such as rubbing off paint because of unwanted friction, and worst-case, even the de-railing of your gate.

### Mulholland Solution for Sliding Gates on Hilly Terrains

800.562.5770 TAP TO CALL NOW!

Hide old-fashioned rollers from sight!

IST (invisible sliding technology) is a patented high-end system designed to provide stability while retaining flexibility, allowing our gates to work efficiently on hilly terrains while maintaining their clean aesthetic.

The IST can adjust the height of the gate while it is open and closed to match the fencing or wall on your property.

With the IST system, the rollers are hidden behind an aluminum post, ensuring their protection and durability. This mechanism requires little to no maintenance, and keeps the whole gate system clean without the obvious and huge rollers used in other installations.