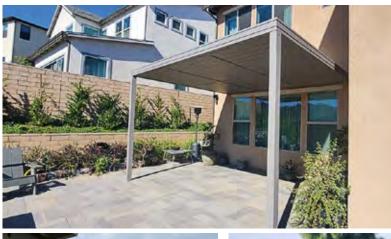

# Pergolas

Targa System

Introducing Targa, an optional addition to Mulholland pergolas. Splitting the cover into two sections, it offers precise control over light and shade. Crafted from durable aluminum, Targa seamlessly integrates with your design for effortless panel adjustment. Our expert team ensures hassle-free installation, allowing worry-free outdoor living.

Our beautiful customized pergolas will remain in immaculate condition with little maintenance in our California sun and extreme weather conditions. This is only possible due to our proprietary aluminum technology and powder coating system, which will protect your investment for years to come.

### Why Aluminum for your Pergola?

Your Aluminum Pergola can provide protection and resist rain, UV rays, and harsh weather without getting rusted.

It will provide comfortable shade on your property for your loved ones.

Our sleek, modern aluminum pergola designs will make your backyard, front yard or terrace look even more beautiful.

The value of your investment will increase over time.