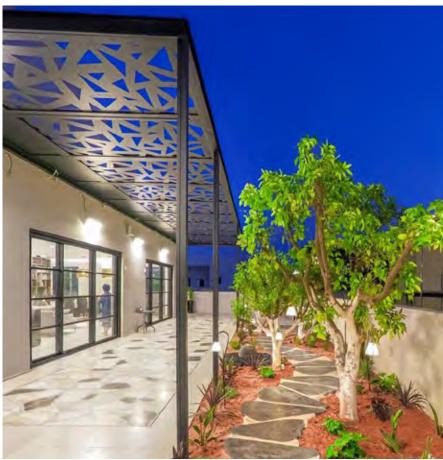

# Pergolas

Targa System

Introducing Targa, an optional addition to Mulholland pergolas. Splitting the cover into two sections, it offers precise control over light and shade. Crafted from durable aluminum, Targa seamlessly integrates with your design for effortless panel adjustment. Our expert team ensures hassle-free installation, allowing worry-free outdoor living.

Our beautiful customized pergolas will remain in immaculate condition with little maintenance in our California sun and extreme weather conditions. This is only possible due to our proprietary aluminum technology and powder coating system, which will protect your investment for years to come.