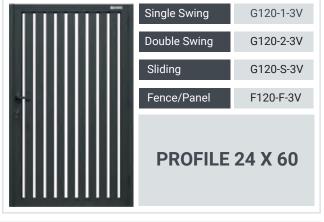

#### **IRON**

Cost increases dramatically to treat against maintenance problems like rust & corrosion.

The Profile 24 Horizontal Series design is our most versatile series for gates and fences. 'Profile 24' refers to the depth of each of the fence and gate slats: 24mm. This series features simple horizontal profiles in varying widths and gap sizes. The versatility of this series makes it suitable for almost any home or business."

All aluminum, all powder-coated, and all beautiful. The Profile 24 Horizontal adds privacy to your home with a variety of different looks compared to other designs. As with all our products, it is custom-made for your property. We can engineer these to accommodate a hilly terrain.

| G120-1-2 |  |
|----------|--|
| G120-2-2 |  |
| G120-S-2 |  |
| F120-F-2 |  |
|          |  |

**PROFILE 24 X 40** 

| Single Swing | G120-1-3 |
|--------------|----------|
| Double Swing | G120-2-3 |
| Sliding      | G120-S-3 |
| Fence/Panel  | F120-F-3 |
| PROFILE      | 24 X 60  |