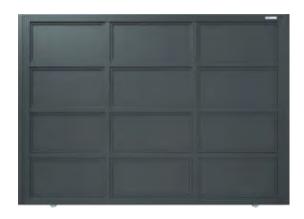

## MIXED 24

The different widths of the Profile 24 Series maybe combined in various ways. Some popular examples follow. The Mixed 24 provides security and privacy to your home with a wide selection of style choices.

All aluminum, all powder-coated, all beautiful. As with all our products, these are custom fit to accommodate the varying terrain of your property.