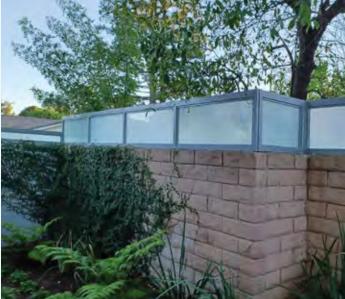

Wall Toppers raise the height of your perimeter walls. We find that most people want these for their added privacy. You get an opportunity to effectively re-frame your entire property with wall extensions. You can create a beautiful contrast between a masonry wall and a Mulholland Brand wall extension. Remember: you have all of our colors to choose from! Also note that the various Woodlike styles are a very popular choice in wall extensions.