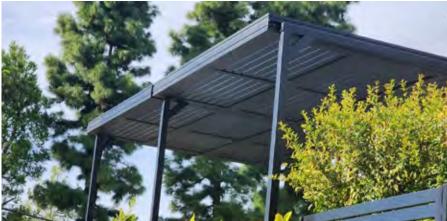

# Pergolas

Targa System

Introducing Targa, an optional addition to Mulholland pergolas. Splitting the cover into two sections, it offers precise control over light and shade. Crafted from durable aluminum, Targa seamlessly integrates with your design for effortless panel adjustment. Our expert team ensures hassle-free installation, allowing worry-free outdoor living.

Our beautiful customized pergolas will remain in immaculate condition with little maintenance in our California sun and extreme weather conditions. This is only possible due to our proprietary aluminum technology and powder coating system, which will protect your investment for years to come.

### Why Aluminum for your Pergola?

Your Aluminum Pergola can provide protection and resist rain, UV rays, and harsh weather without getting rusted.

It will provide comfortable shade on your property for your loved ones.

Our sleek, modern aluminum pergola designs will make your backyard, front yard or terrace look even more beautiful.

The value of your investment will increase over time.