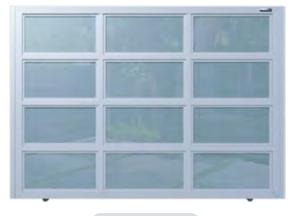

#### **IRON**

Cost increases dramatically to treat against maintenance problems like rust & corrosion.

The Profile 24 Horizontal Series design is our most versatile series for gates and fences. 'Profile 24' refers to the depth of each of the fence and gate slats: 24mm. This series features simple horizontal profiles in varying widths and gap sizes. The versatility of this series makes it suitable for almost any home or business."

All aluminum, all powder-coated, and all beautiful. The Profile 24 Horizontal adds privacy to your home with a variety of different looks compared to other designs. As with all our products, it is custom-made for your property. We can engineer these to accommodate a hilly terrain.