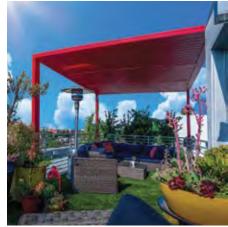

# Pergolas

Targa System

Introducing Targa, an optional addition to Mulholland pergolas. Splitting the cover into two sections, it offers precise control over light and shade. Crafted from durable aluminum, Targa seamlessly integrates with your design for effortless panel adjustment. Our expert team ensures hassle-free installation, allowing worry-free outdoor living.

Our beautiful customized pergolas will remain in immaculate condition with little maintenance in our California sun and extreme weather conditions. This is only possible due to our proprietary aluminum technology and powder coating system, which will protect your investment for years to come.

### Why Aluminum for your Pergola?

Your Aluminum Pergola can provide protection and resist rain, UV rays, and harsh weather without getting rusted.

It will provide comfortable shade on your property for your loved ones.

Our sleek, modern aluminum pergola designs will make your backyard, front yard or terrace look even more beautiful.

The value of your investment will increase over time.