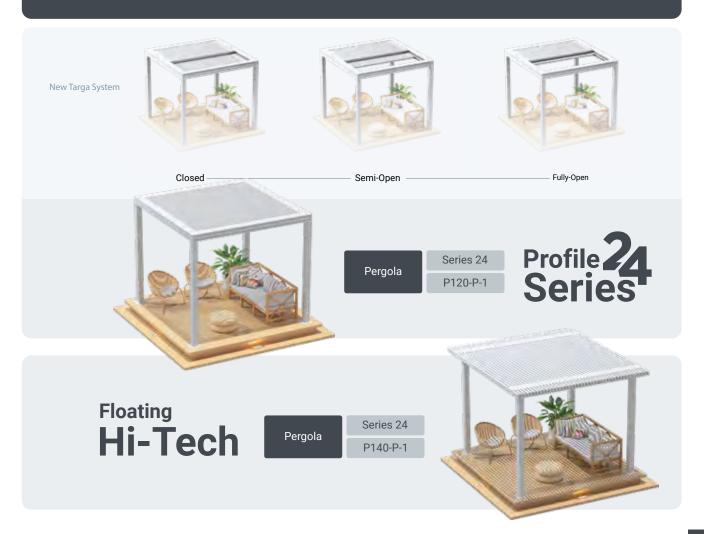

# Pergolas

Targa System

Introducing Targa, an optional addition to Mulholland pergolas. Splitting the cover into two sections, it offers precise control over light and shade. Crafted from durable aluminum, Targa seamlessly integrates with your design for effortless panel adjustment. Our expert team ensures hassle-free installation, allowing worry-free outdoor living.