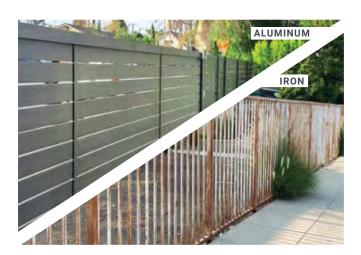

### **Aluminum** Benefits

★ ★ ★ ★ ALUMINUM IS THE PREMIER MATERIAL FOR OUTDOOR USAGE

LOW MAINTENANCE • Aluminum is a lightweight, durable metal with an excellent strength-to-weight ratio and corrosion resistance, making it an ideal material for fencing, railing, gates, and pergolas.

CORROSION RESISTANCE • Aluminum is wonderfully resistant to corrosion, unlike wood and iron. Over time, wood decays, warps, and splinters, and iron rusts!. You won't have to live through that with Mulholland Brand's powder-coated aluminum. This makes it the premier outdoor use material; you'll see it in park benches and fencing, and in outdoor furniture. It's the choice for any situation where there isn't the time or manpower required for constant maintenance.

SAFETY FIRST • Aluminum's light weight is safer to install. Less weight means less strain on the installers. Once installed, our gates and fencing are more stable, requiring less adjustments. Wood and iron cause problems over time due to their much heavier weight. This is particularly true in fences and gates. The greater weight of iron or wood fences and gates pull against their pillars, bringing about sagging, and throw gates out of adjustment. This makes them difficult or impossible to close.