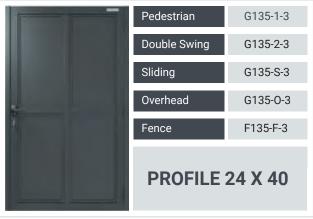

#### **IRON**

Cost increases dramatically to treat against maintenance problems like rust & corrosion.

The Profile 24 Horizontal Series design is our most versatile series for gates and fences. 'Profile 24' refers to the depth of each of the fence and gate slats: 24mm. This series features simple horizontal profiles in varying widths and gap sizes. The versatility of this series makes it suitable for almost any home or business."

All aluminum, all powder-coated, and all beautiful. The Profile 24 Horizontal adds privacy to your home with a variety of different looks compared to other designs. As with all our products, it is custom-made for your property. We can engineer these to accommodate a hilly terrain.

| G120-1-2 |  |
|----------|--|
| G120-2-2 |  |
| G120-S-2 |  |
| F120-F-2 |  |
|          |  |

**PROFILE 24 X 40** 

| Single Swing | G120-1-3 |
|--------------|----------|
| Double Swing | G120-2-3 |
| Sliding      | G120-S-3 |
| Fence/Panel  | F120-F-3 |
| PROFILE      | 24 X 60  |