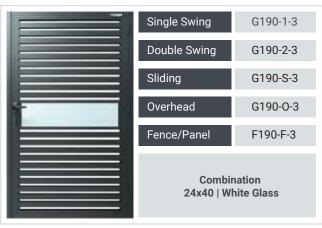

Your gate can be outfitted with clear, white, or black glass to match your home and privacy preferences. Your glass series gate is laminated for safety and security. This series is guaranteed to draw attention with no sacrifice to security. As with all our products, this style can be custom fit and installed on a sloped terrain with additional planning and product engineering.

Our Solid series can be mixed with glass accents to add flair to your gate or large glass panels, creating a beautiful reflective gate perfect for added privacy. Glass gates and fences are a great choice to raise property value and provide an instant upgrade in beauty!

Pedestrian Gate Single Swing

Double Swing Pedestrian Gate

Driveway Sliding Gate

Single / Double Swing Driveway Gate

Modern designs. Suitable for a wide variety of home styles. Ready for installation.

 $\bigstar$  "Sheet material may limit these styles depending on the height of the product"