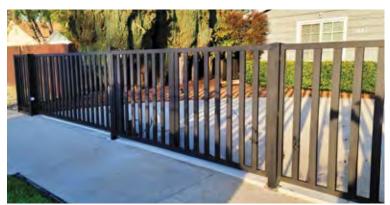

"Some designs made be modified to fit the gate and for strength purposes"

Projects with the Classic 48 design must have a minimum of 400sqft of material (gates & fencing) or combined with other designs of significant value, this is reserved for large scale projectsv

Why is aluminum the premier material for fencing? Wood picket fences crack and deteriorate over time, they also require maintenance to prevent rotting. Iron rusts and may required repair replacement.

Aluminum Classic 48 will resist all types of weather, will not rust or rot, and a simple rinse and wipe down will do the trick for maintenance! You can combine Classic 48 with any product and it will still make your property look beautiful.