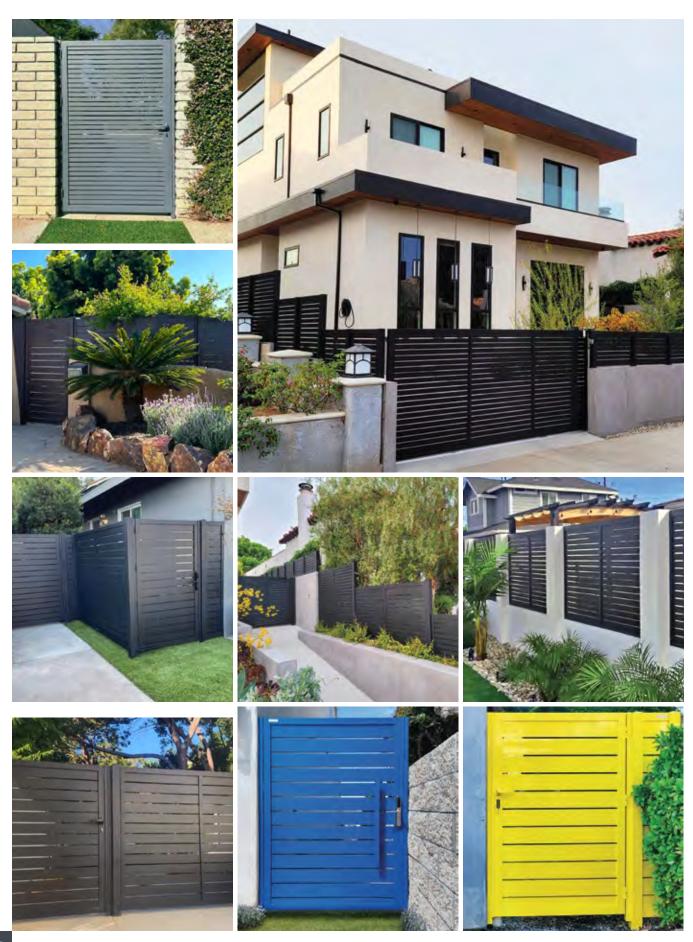

### Beautify & Increase your property value

Every Mulholland Brand product, whether it's a gate, fence, pergola or railing, is not only a beautiful aesthetic addition to your property, but also an undoubtedly significant addition to your property's value.

The quality of craftsmanship involved in every step of creating our products, from fabrication through installation, is state of the art. Every product is custom made for the individual client and is of a quality that is without parallel.