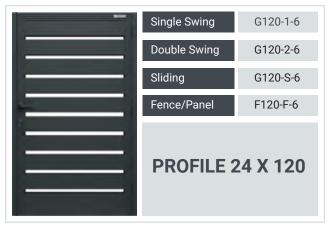

#### **IRON**

Cost increases dramatically to treat against maintenance problems like rust & corrosion.

The Profile 24 Horizontal Series design is our most versatile series for gates and fences. 'Profile 24' refers to the depth of each of the fence and gate slats: 24mm. This series features simple horizontal profiles in varying widths and gap sizes. The versatility of this series makes it suitable for almost any home or business."

All aluminum, all powder-coated, and all beautiful. The Profile 24 Horizontal adds privacy to your home with a variety of different looks compared to other designs. As with all our products, it is custom-made for your property. We can engineer these to accommodate a hilly terrain.