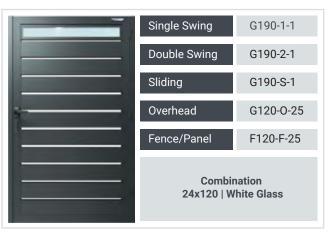

Our Glass & Aluminum Series can be designed with white glass accents to add flair to your gate or large glass panels, creating a beautiful reflective gate perfect for added privacy. This style is a great choice to raise property value and provide an instant upgrade in beauty!

Double Swing Pedestrian Gate

Driveway Sliding Gate

Single / Double Swing Driveway Gate

**About SKU** - (Stock Keeping Unit) SKUs are unique identifying codes for each of the items we offer. We created our SKUs based on various characteristics of our products. We use them as a system to differentiate and categorize our products efficiently. You can request a specific model by referring to its SKU.