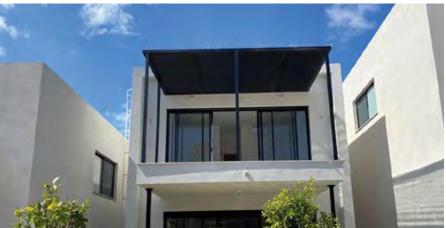

# Pergolas

Targa System

Introducing Targa, an optional addition to Mulholland pergolas. Splitting the cover into two sections, it offers precise control over light and shade. Crafted from durable aluminum, Targa seamlessly integrates with your design for effortless panel adjustment. Our expert team ensures hassle-free installation, allowing worry-free outdoor living.

Our beautiful customized pergolas will remain in immaculate condition with little maintenance in our California sun and extreme weather conditions. This is only possible due to our proprietary aluminum technology and powder coating system, which will protect your investment for years to come.