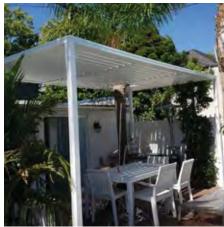

# Pergolas

Targa System

Introducing Targa, an optional addition to Mulholland pergolas. Splitting the cover into two sections, it offers precise control over light and shade. Crafted from durable aluminum, Targa seamlessly integrates with your design for effortless panel adjustment. Our expert team ensures hassle-free installation, allowing worry-free outdoor living.

Our beautiful customized pergolas will remain in immaculate condition with little maintenance in our California sun and extreme weather conditions. This is only possible due to our proprietary aluminum technology and powder coating system, which will protect your investment for years to come.

### Why Aluminum for your Pergola?

Your Aluminum Pergola can provide protection and resist rain, UV rays, and harsh weather without getting rusted.

It will provide comfortable shade on your property for your loved ones.

Our sleek, modern aluminum pergola designs will make your backyard, front yard or terrace look even more beautiful.

The value of your investment will increase over time.