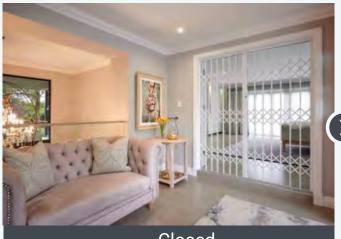

#### TRELLIDOR

Resposability on Security - First time in the US

"Hide-Away" Retractable Security Gates

You can further protect your home and family by having our Trellidor "disappearing" retractable security gates installed on the inside of your house, behind your doors and windows. They are nice to look at, and do their "security work" wonderfully.

RETRACTSECURITYBAR

It can "Hide-Away" and fold out of sight when opened!

Prevent Vandalism and intrusion effectively

Protect your inventory, valuables, insurance premiums - and well-being!

Resists High Force Attacks

Patent locking mechanism with great resistance to high force attacks

Warrantied against defective workmanship and installation

Custom-fit around entries, windows, and vulnerable attack points

Customizable to Your Budget