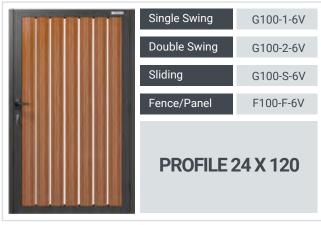

#### **IRON**

Cost increases dramatically to treat against maintenance problems like rust & corrosion.

The Profile 24 Horizontal Series design is our most versatile series for gates and fences. 'Profile 24' refers to the depth of each of the fence and gate slats: 24mm. This series features simple horizontal profiles in varying widths and gap sizes. The versatility of this series makes it suitable for almost any home or business."

All aluminum, all powder-coated, and all beautiful. The Profile 24 Horizontal adds privacy to your home with a variety of different looks compared to other designs. As with all our products, it is custom-made for your property. We can engineer these to accommodate a hilly terrain.