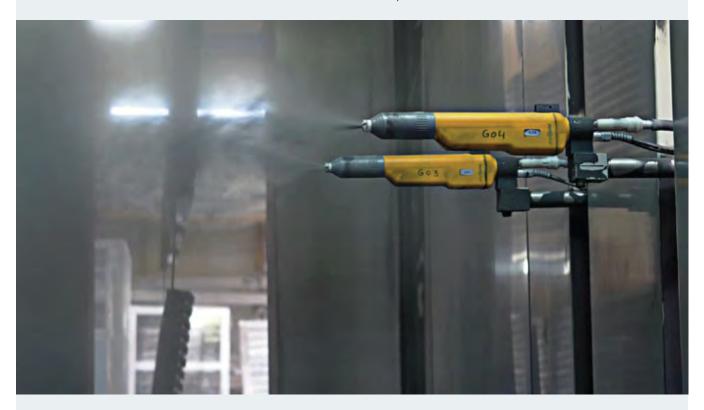

Unless otherwise noted, each of our products is coated with an electrostatically applied, powder-coat finish. This entirely covers the product's surface area, providing a durable finish that outperforms conventional paint. The result is a scratch-resistant and water-tight finish that is highly resistant to corrosion and easy to maintain.

### POWDER COATING

Powder coating is a type of coating that is applied as a free-flowing, dry powder. Powder coating is applied electrostatically and then cured under heat. This provides a much longer-lasting and durable finish than conventional paint.

Mulholland Brand is the only fence, gate, railing, and pergola factory in the state that is fully equipped to powder coat at our premises. We are experts in this technology.

Problems like rust issues and daily maintenance are solved by applying powder coating to all of our products, from gates & fences all the way to pergolas & railings.