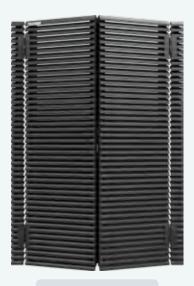

Disclaimer: Actual product color may vary from the images shown.

Available without gaps for full privacy!

Full Woodlike Frame Available

Our High-Tech Framed series is an excellent option for a modern design exterior. The High-Tech provides greater security and privacy without completely obscuring the visibility of your home. This series features narrow, horizontal profiles with traditional frames, and allows you to keep visibility from the inside of your residence to the outside, while providing greater privacy from the outside looking in.

Ask your sales rep about combining black glass with the High-Tech. This combination provides greater privacy and beauty. As with all our products, this style can be custom fit and installed on a sloped terrain with additional planning and product engineering.