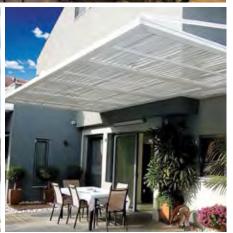

Our beautiful customized pergolas will remain in immaculate condition with little maintenance in our California sun and extreme weather conditions. This is only possible due to our proprietary aluminum technology and powder coating system, which will protect your investment for years to come.

### Why Aluminum for your Pergola?

Your Aluminum Pergola can provide protection and resist rain, UV rays, and harsh weather without getting rusted.

It will provide comfortable shade on your property for your loved ones.

Our sleek, modern aluminum pergola designs will make your backyard, front yard or terrace look even more beautiful.

The value of your investment will increase over time.