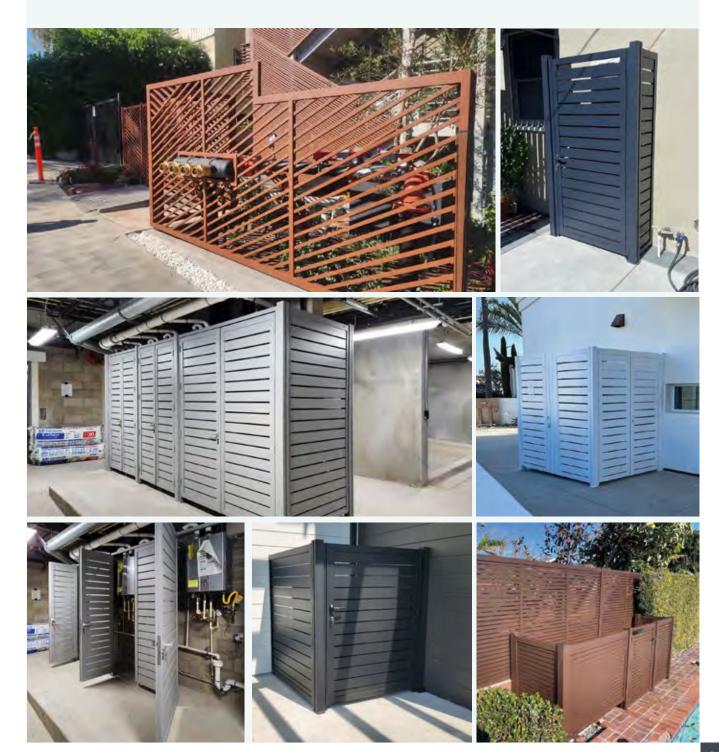

Much of the equipment you need to keep your home safe and comfortable is not at all pretty to look at! Consider your trash and recycle bins, pool pumps and filters and your air conditioning and heating equipment. The only practical answer is to hide them away, and to make sure that is hiding them is durable and attractive. Mulholland comes to your rescue with our equipment enclosures. We create these with many of the same styles you see for our other products. See your representative or call us for more information.