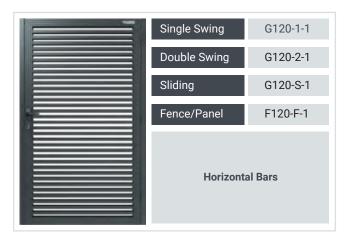

#### **IRON**

Cost increases dramatically to treat against maintenance problems like rust & corrosion.

The Profile 24 Horizontal Series design is our most versatile series for gates and fences. 'Profile 24' refers to the depth of each of the fence and gate slats: 24mm. This series features simple horizontal profiles in varying widths and gap sizes. The versatility of this series makes it suitable for almost any home or business."

All aluminum, all powder-coated, and all beautiful. The Profile 24 Horizontal adds privacy to your home with a variety of different looks compared to other designs. As with all our products, it is custom-made for your property. We can engineer these to accommodate a hilly terrain.

| G120-1-2 |  |
|----------|--|
| G120-2-2 |  |
| G120-S-2 |  |
| F120-F-2 |  |
|          |  |

**PROFILE 24 X 40** 

| Single Swing | G120-1-3 |
|--------------|----------|
| Double Swing | G120-2-3 |
| Sliding      | G120-S-3 |
| Fence/Panel  | F120-F-3 |
| PROFILE      | 24 X 60  |