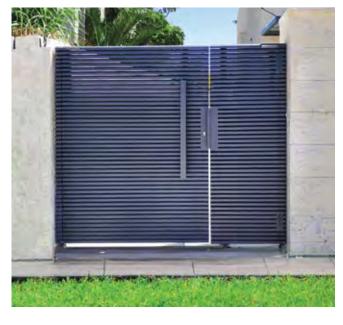

Disclaimer: Actual product color may vary from the images shown.

Available without gaps for full privacy!

Full Woodlike Frame Available

Our High-Tech Framed series is an excellent option for a modern design exterior. The High-Tech provides greater security and privacy without completely obscuring the visibility of your home. This series features narrow, horizontal profiles with traditional frames, and allows you to keep visibility from the inside of your residence to the outside, while providing greater privacy from the outside looking in.

Ask your sales rep about combining black glass with the High-Tech. This combination provides greater privacy and beauty. As with all our products, this style can be custom fit and installed on a sloped terrain with additional planning and product engineering.