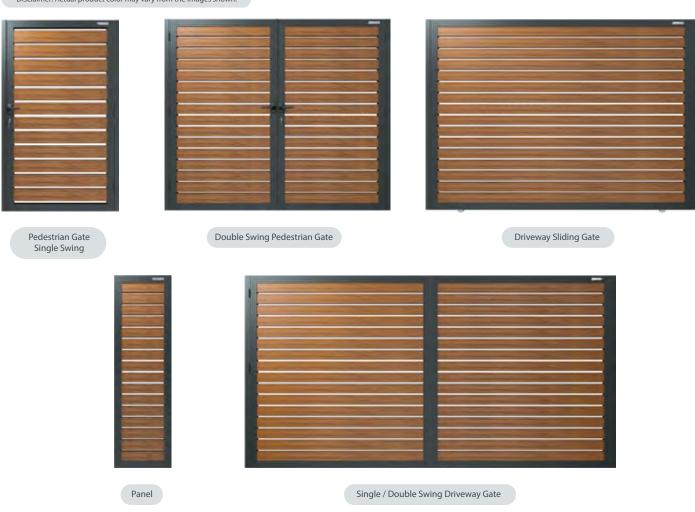

Double Swing Pedestrian Gate

Driveway Sliding Gate

Panel

Single / Double Swing Driveway Gate

About SKU - (Stock Keeping Unit) SKUs are unique identifying codes for each of the items we offer. We created our SKUs based on various characteristics of our products. We use them as a system to differentiate and categorize our products efficiently. You can request a specific model by referring to its SKU.

Pedestrian Gate Single Swing

Double Swing Pedestrian Gate

Driveway Sliding Gate

Single / Double Swing Driveway Gate

Size of divisions based on fixed profiles 120mm - 220mm

Exact appearance based on selection and product dimensions