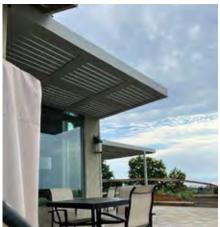

# Pergolas

Targa System

Introducing Targa, an optional addition to Mulholland pergolas. Splitting the cover into two sections, it offers precise control over light and shade. Crafted from durable aluminum, Targa seamlessly integrates with your design for effortless panel adjustment. Our expert team ensures hassle-free installation, allowing worry-free outdoor living.

Our beautiful customized pergolas will remain in immaculate condition with little maintenance in our California sun and extreme weather conditions. This is only possible due to our proprietary aluminum technology and powder coating system, which will protect your investment for years to come.

### Why Aluminum for your Pergola?

Your Aluminum Pergola can provide protection and resist rain, UV rays, and harsh weather without getting rusted.

It will provide comfortable shade on your property for your loved ones.

Our sleek, modern aluminum pergola designs will make your backyard, front yard or terrace look even more beautiful.

The value of your investment will increase over time.