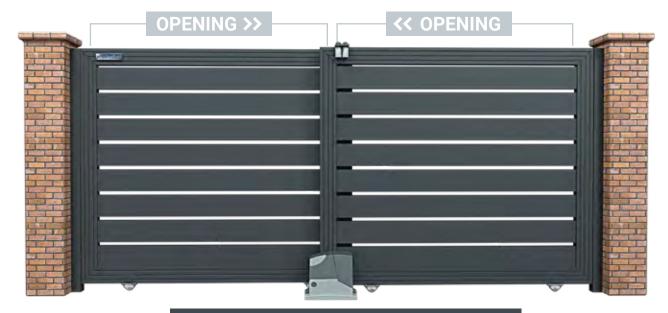

#### Does your driveway have limited space for a gate?

We've got you covered! A Tandem Gate (also called a "Telescopic Gate") is a multiple piece gate system which layers the gate sections neatly behind one another as they slide back into one compact space. This allows for almost twice the opening width to slide back into half the space. To open and close, these utilize a powerful, yet whisper-quiet, rack & pinion motor.

Centralized Motor: Gate Closed (Elevation)

Mulholland Brand has a wide range of stunning designs for use on driveway and pedestrian gates. We have designs that cover everything from the classics to the most modern. We may even be able to use your own design! You can turn your gate into your own personal artistic expression!