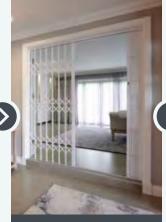

### **ALUMIGUARD**

Framed

Frameless

security. Protect your home with elegance.

Available on any Laser Cut Design or create custom design.