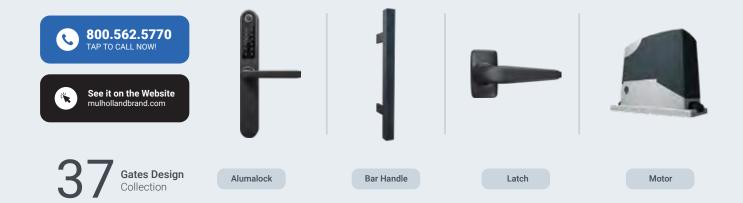

### **▲** Specialist in hilly terrain installations

Although gates can be installed on slopes, the process is difficult even for an expert. If your driveway is on a slope, you may need additional equipment to assist with the installation. If the slope is steep, your electric gate automation kit may be put to the test. However, while installing gates at the bottom of a slope is difficult, it is still possible if proper precautions are taken. Here's everything you should think about.

Sliding gates on slopes require more force to push when they're going uphill, and a higher braking force to stop them accelerating downhill. If the gate is not stable while opening and closing, this extra force may cause other issues to your gate such as rubbing off paint because of unwanted friction, and worst-case, even the de-railing of your gate.

### Mulholland Solution for Sliding Gates on Hilly Terrains

800.562.5770 TAP TO CALL NOW!

Hide old-fashioned rollers from sight!

IST (invisible sliding technology) is a patented high-end system designed to provide stability while retaining flexibility, allowing our gates to work efficiently on hilly terrains while maintaining their clean aesthetic.

The IST can adjust the height of the gate while it is open and closed to match the fencing or wall on your property.

With the IST system, the rollers are hidden behind an aluminum post, ensuring their protection and durability. This mechanism requires little to no maintenance, and keeps the whole gate system clean without the obvious and huge rollers used in other installations.

#### Does your driveway have limited space for a gate?

We've got you covered! A Tandem Gate (also called a "Telescopic Gate") is a multiple piece gate system which layers the gate sections neatly behind one another as they slide back into one compact space. This allows for almost twice the opening width to slide back into half the space. To open and close, these utilize a powerful, yet whisper-quiet, rack & pinion motor.

Centralized Motor: Gate Closed (Elevation)

Mulholland Brand has a wide range of stunning designs for use on driveway and pedestrian gates. We have designs that cover everything from the classics to the most modern. We may even be able to use your own design! You can turn your gate into your own personal artistic expression!