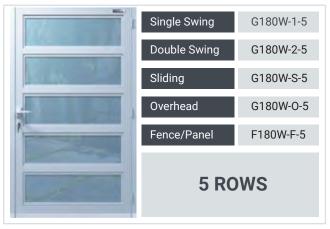

The Solid Series is amongst our most popular designs.

The rationale for a solid profile aluminum gate or fence is generally that they will provide more privacy. Security is our business and we combine this requisite with ultimate elegance and beauty in our products.

Our Solid Aluminum Series looks as beautiful as it is strong. There are many variations for this series, with unique designs and colors to match the aesthetic of any property. As with all our products, this style can be custom fit and installed on a sloped terrain with additional planning and product engineering.

Pedestrian Gate Single Swing

Double Swing Pedestrian Gate

Driveway Sliding Gate

Single / Double Swing Driveway Gate

Size of divisions based on fixed profiles 120mm - 220mm

Exact appearance based on selection and product dimensions

#### HORIZONTAL

G120 H Solid 24

G160 H Solid 24

G180 H Solid 24

G220 H Solid 24

#### VERTICAL

G120 V Solid 24

G160 V Solid 24

G180 V Solid 24

G220 V Solid 24

**About SKU** - (Stock Keeping Unit SKU) is a unique identifier for each of the items we offer. We created our own codes based on various characteristics of our products. SKUs are used as a system to differentiate and categorize our products in an efficient and clean way. You can request a specific model by sending us the SKU.