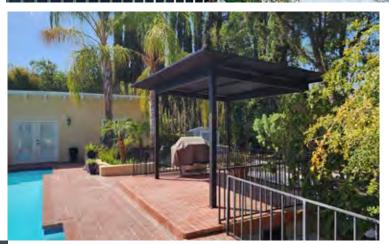

# Pergolas

Targa System

Introducing Targa, an optional addition to Mulholland pergolas. Splitting the cover into two sections, it offers precise control over light and shade. Crafted from durable aluminum, Targa seamlessly integrates with your design for effortless panel adjustment. Our expert team ensures hassle-free installation, allowing worry-free outdoor living.

Our beautiful customized pergolas will remain in immaculate condition with little maintenance in our California sun and extreme weather conditions. This is only possible due to our proprietary aluminum technology and powder coating system, which will protect your investment for years to come.

### Why Aluminum for your Pergola?

Your Aluminum Pergola can provide protection and resist rain, UV rays, and harsh weather without getting rusted.

It will provide comfortable shade on your property for your loved ones.

Our sleek, modern aluminum pergola designs will make your backyard, front yard or terrace look even more beautiful.

The value of your investment will increase over time.