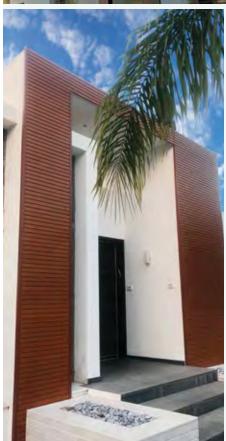

Disclaimer: Actual product color may vary from the images shown.

Available without gaps for full privacy!

Full Woodlike Frame Available

Our High-Tech Framed series is an excellent option for a modern design exterior. The High-Tech provides greater security and privacy without completely obscuring the visibility of your home. This series features narrow, horizontal profiles with traditional frames, and allows you to keep visibility from the inside of your residence to the outside, while providing greater privacy from the outside looking in.

Ask your sales rep about combining black glass with the High-Tech. This combination provides greater privacy and beauty. As with all our products, this style can be custom fit and installed on a sloped terrain with additional planning and product engineering.