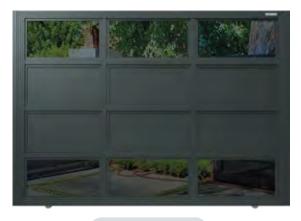

Our Glass & Aluminum Series can be designed with white glass accents to add flair to your gate or large glass panels, creating a beautiful reflective gate perfect for added privacy. This style is a great choice to raise property value and provide an instant upgrade in beauty!

Double Swing Pedestrian Gate

Driveway Sliding Gate

Single / Double Swing Driveway Gate

**About SKU** - (Stock Keeping Unit) SKUs are unique identifying codes for each of the items we offer. We created our SKUs based on various characteristics of our products. We use them as a system to differentiate and categorize our products efficiently. You can request a specific model by referring to its SKU.