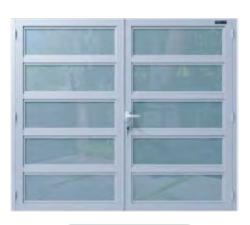

Our Glass & Aluminum Series can be designed with white glass accents to add flair to your gate or large glass panels, creating a beautiful reflective gate perfect for added privacy. This style is a great choice to raise property value and provide an instant upgrade in beauty!

Double Swing Pedestrian Gate

Driveway Sliding Gate

Single / Double Swing Driveway Gate

**About SKU** - (Stock Keeping Unit) SKUs are unique identifying codes for each of the items we offer. We created our SKUs based on various characteristics of our products. We use them as a system to differentiate and categorize our products efficiently. You can request a specific model by referring to its SKU.